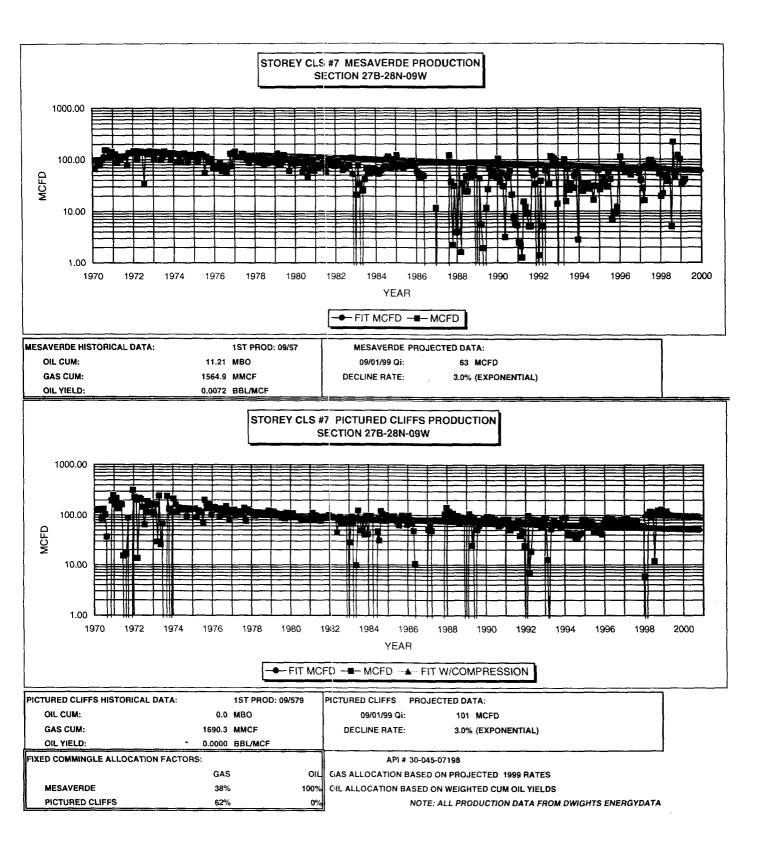

Attached is a facility diagram, plat showing the location of each well on the lease and their producing pools, API gravities. allocation method. There are no working interest owners the well is 100% Conoco and the royalty interest owners are the same.