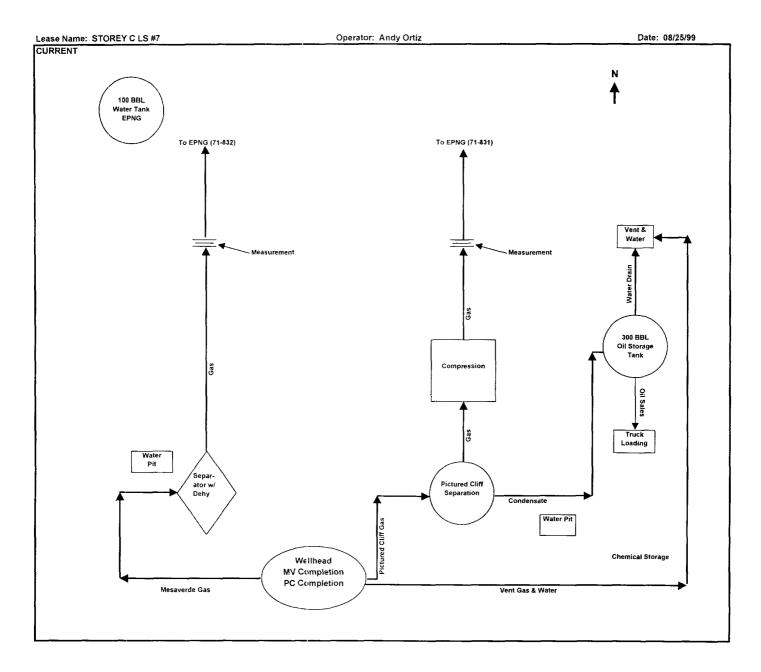

Attached is a facility diagram, plat showing the location of each well on the lease and their producing pools, API gravities. allocation method. There are no working interest owners the well is 100% Conoco and the royalty interest owners are the same.