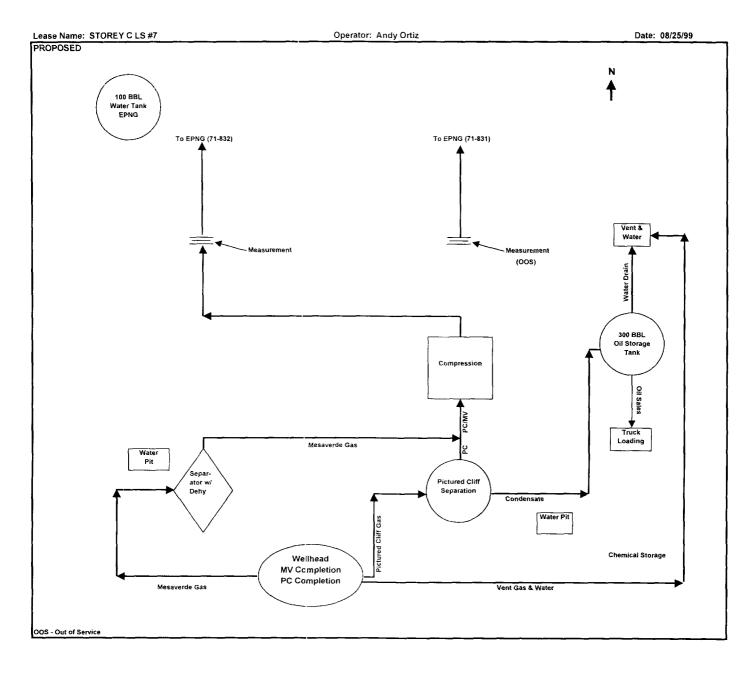

Attached is a facility diagram, plat showing the location of each well on the lease and their producing pools, API gravities. allocation method. There are no working interest owners the well is 100% Conoco and the royalty interest owners are the same.