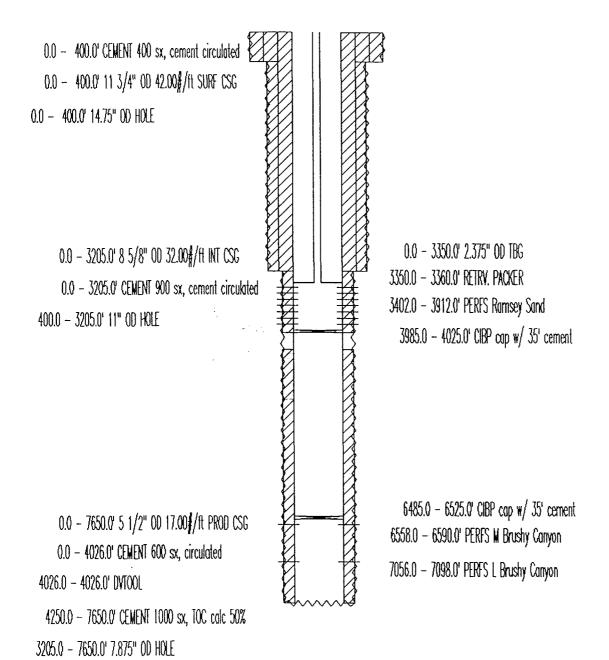

### Remuda Basin 19 Federal #2 SWD: Bell Canyon Interval

Unit letter B, 660' FNL & 660' FEL, Section 19, T-23-S, R-30-E Eddy County, New Mexico

The above mentioned well was originally drilled as a producer and will be converted to a salt water disposal well.

### VII. PROPOSED OPERATION

The conversion of the Remuda Basin 19 Federal #2 wellbore will be in the Bell Canyon interval with cast iron bridge plugs to be set at 6525' and 4025'. The packer will be set at 3345'. The tubing will be Rice Duoline injection tubing. The proposed maximum salt water disposal rate is expected to be 5000 barrels per day. The initial disposal rate is expected to be 1500 barrels of water per day. The maximum injection pressure will not exceed 680 psig (0.2 psi/ft. OCD allowable rate) until a step rate test establishes a higher limit.

# TEXACO E&P INC. REMUDA BASIN 19 FED No. 2 SWD API# 30 015 28400

510 FNL & 1580 FEL
SEC 19, TWN 23S, RANGE 30E
ELEVATION: 3078' GR
COMPLETION DATE: 5-09-96

INJECTION INTERVAL: 3,402' - 3,912' (Ramsey Sand)

COMPLETION INTERVAL: 7,056' - 7,098' (Brushy Canyon)

# INJECTION WELL DATA SHEET

OPERATOR \_

WELL NO.

| Texaco Exploration & Production Inc. | LEASE Remuda Bas                          | Remuda Basin 19 Federal |        |     |
|--------------------------------------|-------------------------------------------|-------------------------|--------|-----|
| 2 660 FNL & 660 FEL                  | 19                                        | 7-73-8                  | R-30-F |     |
| FOOTAGE LOCATION                     | SECTION                                   | TOWNSHIP                | RANGE  |     |
| Schematic                            |                                           | Well Construction Data  | ·      |     |
|                                      | Surface Casing                            |                         |        |     |
|                                      | Size 11.75                                | . Cemented with         | 400    | SX. |
|                                      | TOC_surface                               | feet determined by      |        |     |
|                                      | Hole Size 14.75"                          | 11                      |        |     |
|                                      | Intermediate Casing                       |                         |        |     |
|                                      | Size 8.625                                | . Cemented with         | 006    | SX. |
|                                      | TOC surface                               | feet determined by      |        |     |
|                                      | Hole Size 11"                             |                         |        |     |
|                                      | Long String                               |                         |        |     |
|                                      | Size 5.5                                  | . Cemented with         | 1600   | ×.  |
|                                      | <b>TOC</b> 4250'                          | feet determined by      |        |     |
|                                      | Hole Size 7.875"                          | =                       |        |     |
|                                      | Total Depth 3975                          |                         |        |     |
|                                      | Injection Interval                        |                         |        |     |
|                                      | 3402' feet to                             | to 3912'                | feet   |     |
|                                      | (perforated or open-hole: Indicate which) | e. Indirate which)      |        |     |

# INJECTION WELL DATA SHEET

| Tublno      | Tubing Size 2.875" lined with Rice Duoline Plastic Coated                                                                                                                            | set in a           |
|-------------|--------------------------------------------------------------------------------------------------------------------------------------------------------------------------------------|--------------------|
| ,           |                                                                                                                                                                                      |                    |
|             | Baker AD-1 packer at 3345'                                                                                                                                                           | feet               |
| Other       | Other type of tubing / casing seal if applicable                                                                                                                                     |                    |
| Other       | Other Data                                                                                                                                                                           |                    |
| <del></del> | Is this a new well drilled for injection? Yes XX No                                                                                                                                  |                    |
|             | If no, for what purpose was the well originally drilled? Production                                                                                                                  |                    |
|             |                                                                                                                                                                                      |                    |
| ю           | Name of the Injection formation Bell Canyon                                                                                                                                          |                    |
| ယ           | Name of Field or Pool (if applicable)                                                                                                                                                |                    |
| 4.          | Has the well ever been perforated in any other zone(s)? List all such perforated intervals and give plugging detail, i.e., sacks of cement or plug(s) used. 7056'-7098' Lower Brushy | rvals and<br>rushy |
|             | Canyon. CIBP @ 6525' w/35' cement; CIBP @ 4025' w/ 35' cement                                                                                                                        |                    |
| Ċι          | Give the names and depths of any over or underlying oil of gas zones (pools) in this area.                                                                                           | area.              |
|             |                                                                                                                                                                                      |                    |
|             |                                                                                                                                                                                      |                    |