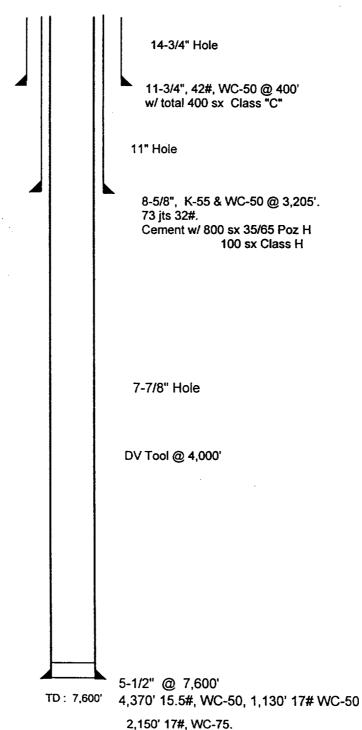

# TEXACO E&P INC. REMUDA BASIN 19 FED No. 2 SWD API# 30 015 28400

510 FNL & 1580 FEL
SEC 19, TWN 23S, RANGE 30E
ELEVATION: 3078' GR
COMPLETION DATE: 5-09-96

INJECTION INTERVAL: 3,402' - 3,912' (Ramsey Sand)

COMPLETION INTERVAL: 7,056' - 7,098' (Brushy Canyon)

# INJECTION WELL DATA SHEET

OPERATOR \_

WELL NO.

| Texaco Exploration & Production Inc. | LEASE Remuda Bas                          | Remuda Basin 19 Federal |        |     |
|--------------------------------------|-------------------------------------------|-------------------------|--------|-----|
| 2 660 FNL & 660 FEL                  | 19                                        | 7-73-8                  | R-30-F |     |
| FOOTAGE LOCATION                     | SECTION                                   | TOWNSHIP                | RANGE  |     |
| Schematic                            |                                           | Well Construction Data  | ·      |     |
|                                      | Surface Casing                            |                         |        |     |
|                                      | Size 11.75                                | . Cemented with         | 400    | SX. |
|                                      | TOC_surface                               | feet determined by      |        |     |
|                                      | Hole Size 14.75"                          | 11                      |        |     |
|                                      | Intermediate Casing                       |                         |        |     |
|                                      | Size 8.625                                | . Cemented with         | 006    | SX. |
|                                      | TOC surface                               | feet determined by      |        |     |
|                                      | Hole Size 11"                             |                         |        |     |
|                                      | Long String                               |                         |        |     |
|                                      | Size 5.5                                  | . Cemented with         | 1600   | ×.  |
|                                      | <b>TOC</b> 4250'                          | feet determined by      |        |     |
|                                      | Hole Size 7.875"                          | =                       |        |     |
|                                      | Total Depth 3975                          |                         |        |     |
|                                      | Injection Interval                        |                         |        |     |
|                                      | 3402' feet to                             | to 3912'                | feet   |     |
|                                      | (perforated or open-hole: Indicate which) | e. Indirate which)      |        |     |

# INJECTION WELL DATA SHEET

| Tublno      | Tubing Size 2.875" lined with Rice Duoline Plastic Coated                                                                                                                            | set in a           |
|-------------|--------------------------------------------------------------------------------------------------------------------------------------------------------------------------------------|--------------------|
| ,           |                                                                                                                                                                                      |                    |
|             | Baker AD-1 packer at 3345'                                                                                                                                                           | feet               |
| Other       | Other type of tubing / casing seal if applicable                                                                                                                                     |                    |
| Other       | Other Data                                                                                                                                                                           |                    |
| <del></del> | Is this a new well drilled for injection? Yes XX No                                                                                                                                  |                    |
|             | If no, for what purpose was the well originally drilled? Production                                                                                                                  |                    |
|             |                                                                                                                                                                                      |                    |
| ю           | Name of the Injection formation Bell Canyon                                                                                                                                          |                    |
| ယ           | Name of Field or Pool (if applicable)                                                                                                                                                |                    |
| 4.          | Has the well ever been perforated in any other zone(s)? List all such perforated intervals and give plugging detail, i.e., sacks of cement or plug(s) used. 7056'-7098' Lower Brushy | rvals and<br>rushy |
|             | Canyon. CIBP @ 6525' w/35' cement; CIBP @ 4025' w/ 35' cement                                                                                                                        |                    |
| Ċι          | Give the names and depths of any over or underlying oil of gas zones (pools) in this area.                                                                                           | area.              |
|             |                                                                                                                                                                                      |                    |
|             |                                                                                                                                                                                      |                    |