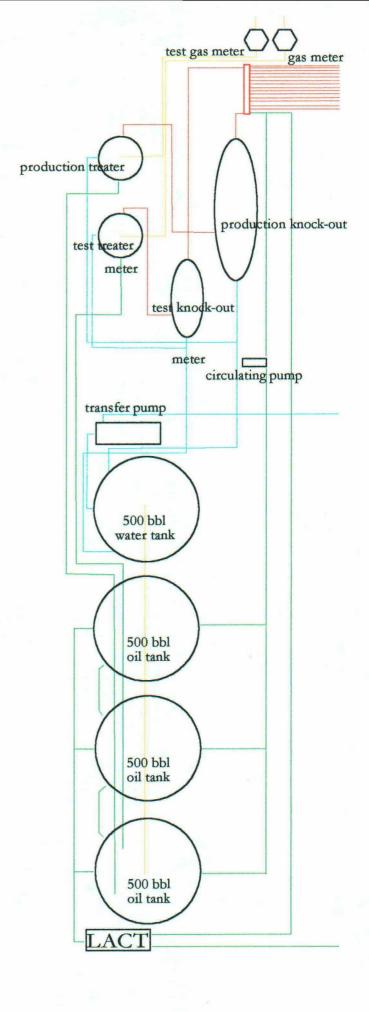

#### Gentlemen:

Marbob Energy Corporation proposes to commingle Loco Hills Paddock production from our Coffee Federal lease (LC-029548A) with the Loco Hills Paddock production from our Tony Federal lease (LC-029395A). The Coffee Federal lease is identified as Lots 1, 2, E/2NW/4, W/2NE/4 of Section 18 in Township 17 South, Range 31 East. A list of the proposed locations is attached. The Coffee Federal wells will pump the production to the Tony Federal Tank Battery located in Unit K of Section 18 in Township 17 South, Range 31 East. The Tony Federal Tank Battery will be modified in such a manner as to test all the commingled wells separately. A schematic diagram of the modified Tony Federal Battery is attached. The battery consists of a free water knock-out, heater treater, tanks and gas meter for combined production as well as a test free water knock-out, test treater heater, and test gas meter for the individual well tests. Each of the Tony Federal and Coffee Federal wells will be tested on a monthly basis. Production will then be allocated between the two leases according to the results of the well tests.

crude oil
produced water
natural gas
combined fluids
valve

Tony Federal Tank Battery Unit K Sec. 18: T17s - R31e Eddy County, New Mexico LC-029395A