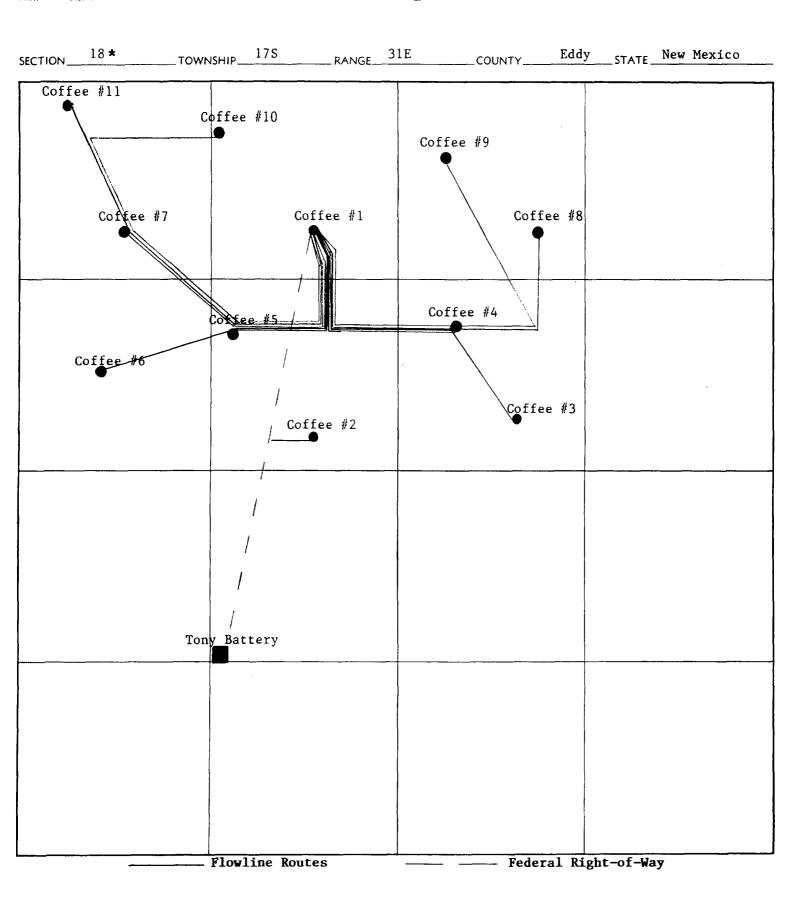

# Plat Showing Flowlines and Coffee Wells

#### **List of Coffee Federal Locations**

COFFEE FEDERAL No. 1 990' FNL & 2047' FWL Section 18; T17S - R31E Eddy County, New Mexico

COFFEE FEDERAL No. 2 2410' FNL & 2046' FWL Section 18; T17S - R31E Eddy County, New Mexico (30-045-31058)

COFFEE FEDERAL No. 3 2285' FNL & 1800' FEL Section 18; T17S - R31E Eddy County, New Mexico (30-015 > 31252)

COFFEE FEDERAL No. 4 1650' FNL & 2235' FEL Section 18; T17S - R31E Eddy County, New Mexico

COFFEE FEDERAL No. 5 1700' FNL & 1484' FWL Section 18; T17S - R31E Eddy County, New Mexico

COFFEE FEDERAL No. 6 1950' FNL & 560' FWL Section 18; T17S - R31E Eddy County, New Mexico COFFEE FEDERAL No. 7 990' FNL & 727' FWL Section 18; T17S - R31E Eddy County, New Mexico (30-015-31/58)

COFFEE FEDERAL No. 8
990' FNL & 1650' FEL
Section 18; T17S - R31E
Eddy County, New Mexico
(30-015-3/(29)

COFFEE FEDERAL No. 9 480' FNL & 2310' FEL Section 18; T17S - R31E Eddy County, New Mexico

COFFEE FEDERAL No. 10 330' FNL & 1387' FWL Section 18; T17S - R31E Eddy County, New Mexico

COFFEE FEDERAL No. 11 155' FNL & 330' FWL Section 18; T17S - R31E Eddy County, New Mexico