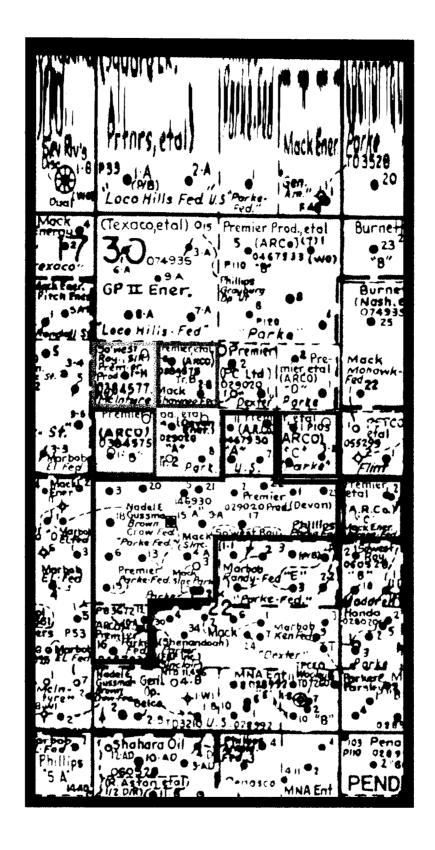

## Gentlemen:

Premier Oil and Gas respectfully requests approval to combine crude oil produced from separate leases. Premier proposes to commingle Paddock production from the Dale H. Parke "B" Tract B (NM-034575), Dale H. Parke "A" Tract 2 (LC-029020-A), and Parke McIntyre Federal (NM-0384577) with the previously approved commingled production from the Dale H. Parke "A" (NM-0467930) and Dale H. Parke "C" (LC-029020C). Production would be commingled at the Dale H. Parke "A" tank battery located at approximately 990' FNL and 1650' FWL in Section 22 of T-17S, R-30E. Premier Oil and Gas, upon approval, will construct separate production facilities for each of these leases. The proposed facilities will include separate headers, heater treaters, and gas meters for each lease being commingled. A fourth heater treater and gas meter will be constructed to enable Premier to individually test commingled wells. All heater treaters will have a Halliburton flow meter installed. Production from the commingled leases would come to the Dale H. Parke "A" battery via flowlines from the proposed wells. Production would then enter a heater treater where production would be separated. The natural gas would flow out through the purchaser's meter and onto market. The produced water would dump into a common water tank and then onto disposal. The crude oil would pass through the Halliburton meter and onto the oil storage tanks. The commingled crude oil will be sold to the purchaser via a Lact Unit. The tank battery diagram is attached to aid in your review of the application. The Dale H. Parke "A" battery sells

Thank you and your staff for reviewing this application. If you find you need additional data, please do not hesitate to contact me.

Knoalie prus

Rosalie Jones

President

Producing Loco Hills Paddock Pool wells

2ale 1 Parke "A" Federal Tr I Tank Battery
990 FNL & 1750' FWL
Section 22: 117s - R30e
Eddy County, New Mexico
NM-0467930

crude oil

produced water

combined fluids

6X2O

reater

natural gas

6X20