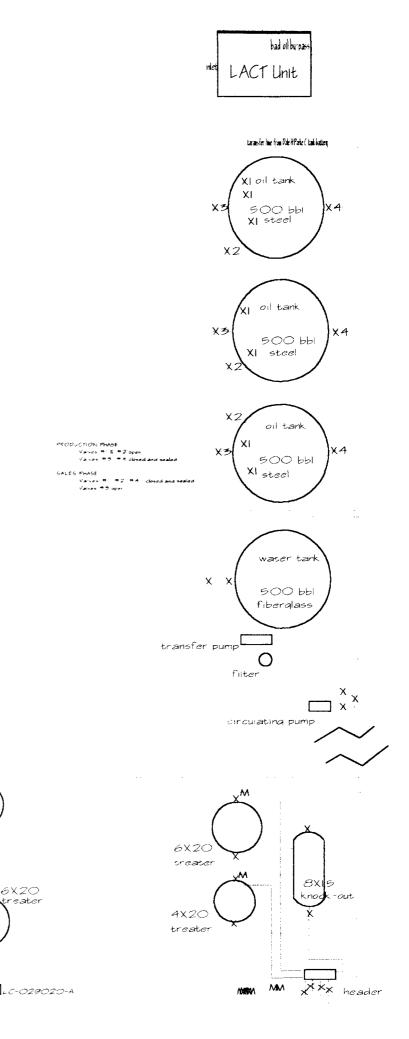

## Gentlemen:

Premier Oil and Gas respectfully requests approval to combine crude oil produced from separate leases. Premier proposes to commingle Paddock production from the Dale H. Parke "B" Tract B (NM-034575), Dale H. Parke "A" Tract 2 (LC-029020-A), and Parke McIntyre Federal (NM-0384577) with the previously approved commingled production from the Dale H. Parke "A" (NM-0467930) and Dale H. Parke "C" (LC-029020C). Production would be commingled at the Dale H. Parke "A" tank battery located at approximately 990' FNL and 1650' FWL in Section 22 of T-17S, R-30E. Premier Oil and Gas, upon approval, will construct separate production facilities for each of these leases. The proposed facilities will include separate headers, heater treaters, and gas meters for each lease being commingled. A fourth heater treater and gas meter will be constructed to enable Premier to individually test commingled wells. All heater treaters will have a Halliburton flow meter installed. Production from the commingled leases would come to the Dale H. Parke "A" battery via flowlines from the proposed wells. Production would then enter a heater treater where production would be separated. The natural gas would flow out through the purchaser's meter and onto market. The produced water would dump into a common water tank and then onto disposal. The crude oil would pass through the Halliburton meter and onto the oil storage tanks. The commingled crude oil will be sold to the purchaser via a Lact Unit. The tank battery diagram is attached to aid in your review of the application. The Dale H. Parke "A" battery sells

2ale 1 Parke "A" Federal Tr I Tank Battery
990 FNL & 1750' FWL
Section 22: 117s - R30e
Eddy County, New Mexico
NM-0467930

crude oil

produced water

combined fluids

6X2O

reater

natural gas

6X20