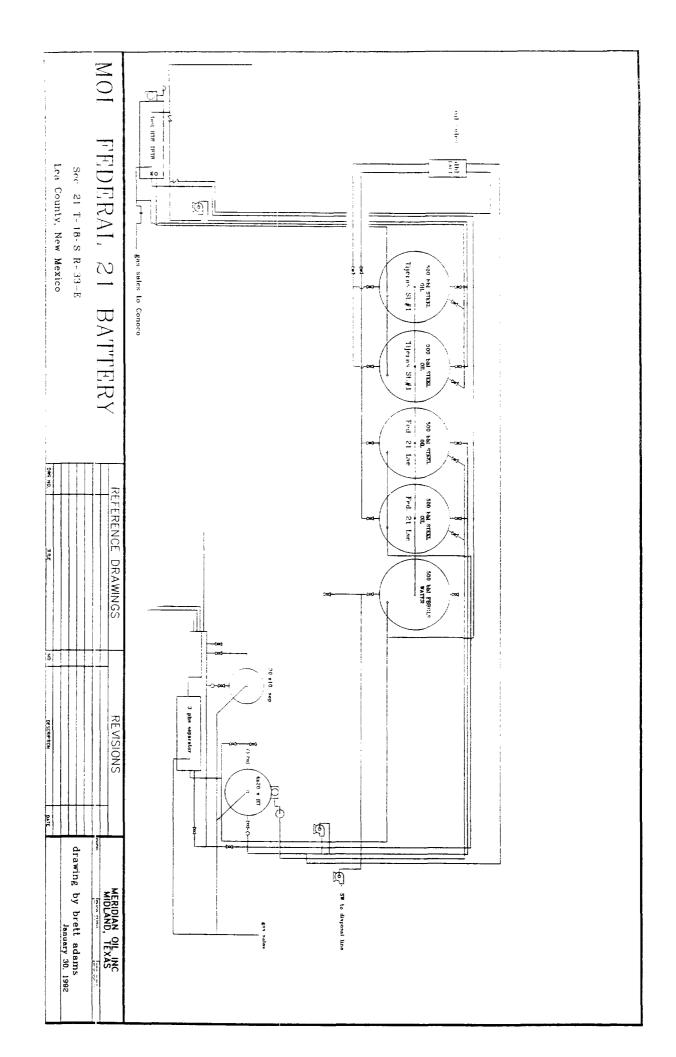

SECTION 21, TOWNSHIP 18 SOUTH, RANGE 33 EAST, N.M.P.M.,
LEA COUNTY,
NEW MEXICO

Attn: Ms. Donna J. Williams

Re: Off Lease Storage Application

Tijeras State Well No. 1 SW4SE4, Section 21-18S-33E Lea County, New Mexico

Dear Ms. Williams:

We received your letter of April 4, 1996, wherein you requested permission to store the Tijeras State Well No. 1 production off-lease, at the Federal 21 Battery located in Unit Letter K, Section 21-18S-33E, Lea County, New Mexico.