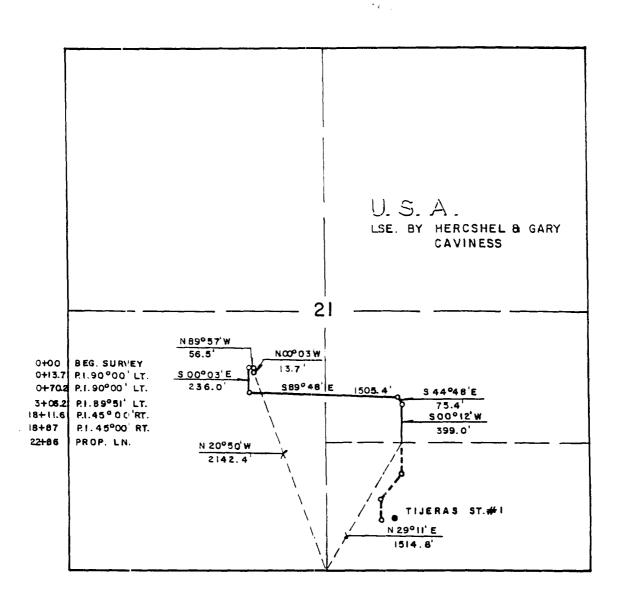

#### WELL LOCATION AND ACREAGE DEDICATION PLAT

All Distances must be from the outer boundaries of the section

| MERI                                     | DIAN OIL                                                  | INC.                                                                               | TIJERAS STATE        |                  |                   |                | Well No.                                                                                      |                                                                                                                                                                                                                                                                                                                                                                                                                                                                                                                                                                                                                                                                                                                                                                                                                                                                                                                                                                                                                                                                                                                                                                                                                                                                                                                                                                                                                                                                                                                                                                                                                                                                                                                                                                                                                                                                                                                                                                                                                                                                                                                                |                             |
|------------------------------------------|-----------------------------------------------------------|------------------------------------------------------------------------------------|----------------------|------------------|-------------------|----------------|-----------------------------------------------------------------------------------------------|--------------------------------------------------------------------------------------------------------------------------------------------------------------------------------------------------------------------------------------------------------------------------------------------------------------------------------------------------------------------------------------------------------------------------------------------------------------------------------------------------------------------------------------------------------------------------------------------------------------------------------------------------------------------------------------------------------------------------------------------------------------------------------------------------------------------------------------------------------------------------------------------------------------------------------------------------------------------------------------------------------------------------------------------------------------------------------------------------------------------------------------------------------------------------------------------------------------------------------------------------------------------------------------------------------------------------------------------------------------------------------------------------------------------------------------------------------------------------------------------------------------------------------------------------------------------------------------------------------------------------------------------------------------------------------------------------------------------------------------------------------------------------------------------------------------------------------------------------------------------------------------------------------------------------------------------------------------------------------------------------------------------------------------------------------------------------------------------------------------------------------|-----------------------------|
| Letter S                                 | ection 21                                                 | Township<br>18                                                                     | SOUTH                | Range 33         | EAST              | NMPM           | County                                                                                        | LEA                                                                                                                                                                                                                                                                                                                                                                                                                                                                                                                                                                                                                                                                                                                                                                                                                                                                                                                                                                                                                                                                                                                                                                                                                                                                                                                                                                                                                                                                                                                                                                                                                                                                                                                                                                                                                                                                                                                                                                                                                                                                                                                            |                             |
|                                          | et from the                                               | EAST                                                                               | line and             | 51               | 0                 | feet from      | COL                                                                                           |                                                                                                                                                                                                                                                                                                                                                                                                                                                                                                                                                                                                                                                                                                                                                                                                                                                                                                                                                                                                                                                                                                                                                                                                                                                                                                                                                                                                                                                                                                                                                                                                                                                                                                                                                                                                                                                                                                                                                                                                                                                                                                                                |                             |
| md levet Elev.<br>3815.3                 | i i                                                       | ng Formation<br>LF'CAMP                                                            |                      | SOUTH (          | CORBIN- W         | OLFCAMP        |                                                                                               | Dedicated Acre<br>80                                                                                                                                                                                                                                                                                                                                                                                                                                                                                                                                                                                                                                                                                                                                                                                                                                                                                                                                                                                                                                                                                                                                                                                                                                                                                                                                                                                                                                                                                                                                                                                                                                                                                                                                                                                                                                                                                                                                                                                                                                                                                                           | age:<br>Acres               |
| 2. If more th                            | on one lease is do<br>one lease of d<br>i, force-pooling, | _                                                                                  | outline each and     | identify the own | prahip thereof (b | oth as to work |                                                                                               | •                                                                                                                                                                                                                                                                                                                                                                                                                                                                                                                                                                                                                                                                                                                                                                                                                                                                                                                                                                                                                                                                                                                                                                                                                                                                                                                                                                                                                                                                                                                                                                                                                                                                                                                                                                                                                                                                                                                                                                                                                                                                                                                              |                             |
| If answer is this form if a No allowable | seccessary                                                | No if an<br>ers and tract descrip<br>to the well until all<br>diminating such inte | tions which have b   | een consolidated | neolidated. (Use  |                |                                                                                               | ng, or otherwise)                                                                                                                                                                                                                                                                                                                                                                                                                                                                                                                                                                                                                                                                                                                                                                                                                                                                                                                                                                                                                                                                                                                                                                                                                                                                                                                                                                                                                                                                                                                                                                                                                                                                                                                                                                                                                                                                                                                                                                                                                                                                                                              |                             |
|                                          |                                                           | Fed. 21                                                                            |                      |                  |                   |                | I hereby<br>contained here<br>best of my later<br>Signature<br>Printed Name                   | COR CERTIFICATION CONTROL OF THE CON | the informaticamplete to    |
|                                          |                                                           | Fec.Z.;                                                                            |                      |                  |                   |                | Position Pegular Company MERIDI Date                                                          | to Ay Composition oil in                                                                                                                                                                                                                                                                                                                                                                                                                                                                                                                                                                                                                                                                                                                                                                                                                                                                                                                                                                                                                                                                                                                                                                                                                                                                                                                                                                                                                                                                                                                                                                                                                                                                                                                                                                                                                                                                                                                                                                                                                                                                                                       | pliane                      |
|                                          | Bat                                                       | Fed.21<br>2<br>Hery Loc.                                                           |                      | )                | SSION             |                | l hereby certs<br>on this plat<br>actual survey<br>supervison, a<br>correct to the<br>belief. |                                                                                                                                                                                                                                                                                                                                                                                                                                                                                                                                                                                                                                                                                                                                                                                                                                                                                                                                                                                                                                                                                                                                                                                                                                                                                                                                                                                                                                                                                                                                                                                                                                                                                                                                                                                                                                                                                                                                                                                                                                                                                                                                | location of<br>n field note |
| عنبه بنب مینه بند                        |                                                           | <u> </u>                                                                           | Tijen<br>State<br>*1 | A LANGE          | SUN               | ATTENDED TO    | Data Surveyer Signature & S Professional S                                                    | AUG.                                                                                                                                                                                                                                                                                                                                                                                                                                                                                                                                                                                                                                                                                                                                                                                                                                                                                                                                                                                                                                                                                                                                                                                                                                                                                                                                                                                                                                                                                                                                                                                                                                                                                                                                                                                                                                                                                                                                                                                                                                                                                                                           | 1,1991<br>lest              |

SECTION 21, TOWNSHIP 18 SOUTH, RANGE 33 EAST, N.M.P.M.,
LEA COUNTY,
NEW MEXICO

#### LEGAL DESCRIPTION

A strip of land 50.0 feet wide and 2286.0 feet or 0.43 miles in length, being 25.0 feet right and 25.0 feet left of the above platted survey of centerline.

I HEREBY CERTIFY THAT THIS PLAT WAS MADE FROM NOTES TAKEN IN THE FIELD IN A BONA FIDE SURVEY MADE UNDER MY SUPERVISION, AND THAT THE SAME IS TRUE AND CORRECT TO THE BIEST OF MY KNOWL-EDGE AND BELIEF.