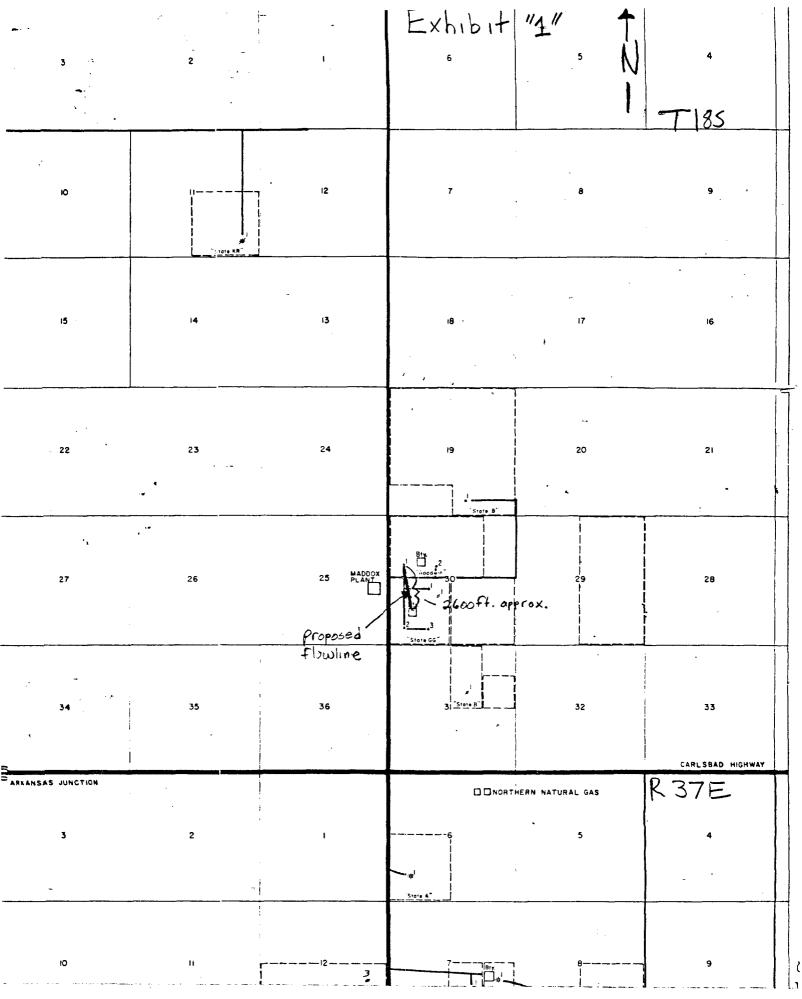

Conoco Inc. respectfully requests administrative approval to store production from the Goodwin lease at the State GG30 battery in accordance with Rule 309-C of the State of New Mexico Oil Conservation Division rules and regulations.

Conoco Inc. proposes to lay a flowline, approximately 2600 feet, from the Goodwin lease to the State GG30 battery (See Exhibit 1). Conoco Inc. intends to store the Goodwin production in a separate tank, therefore there will be no commingling of production from the two leases (See Exhibit 2).