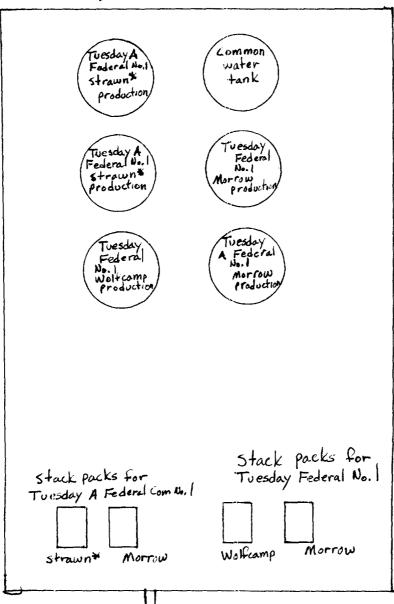

Conoco Inc. proposes to lay a flowline, approximately 2210 feet, from the Tuesday A Federal lease to the Tuesday Federal battery (See Exhibit 1). Conoco Inc. intendes to treat and store the Strawn and Morrow Production in in separate vessels at the tank battery, therefore there will be no commingling of production from the two leases. (See Exhibit 2)

E.xhibi+1

1 vesday Federal Buttery 1 sw/4 of sw/4, section 34, T-195, R-29E, Eddy County, NM

There 15 a
possibility that
the Tuesday A Federal No. 1
well may be completed in
the Wolf camp and Morrow
for mations instead of the
strawn and Morrow formations.