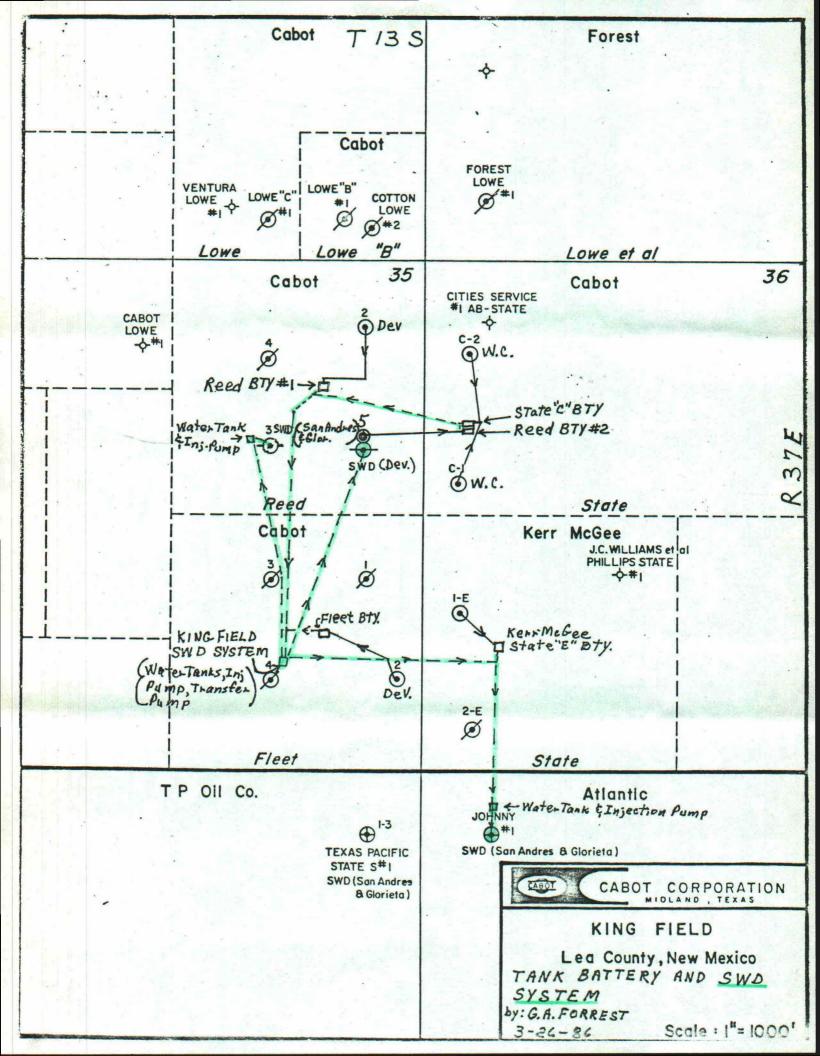

Gentlemen:

As required by the State of New Mexico Rule 309(c)5, please consider this letter your notification of our intention to transport prior to measurement the production from the J. L. Reed #5, Section 35-13S-37E, to the tank battery located in Unit E, Section 36-13S-37E being the former New Mexico State 'C' #2 battery.

For economical reasons, a flowline of 1100' was laid to this battery rather than moving the battery to the Reed #5 location.

If you have questions conerning this matter please call.

Sincerely,

Ullelini I Umer