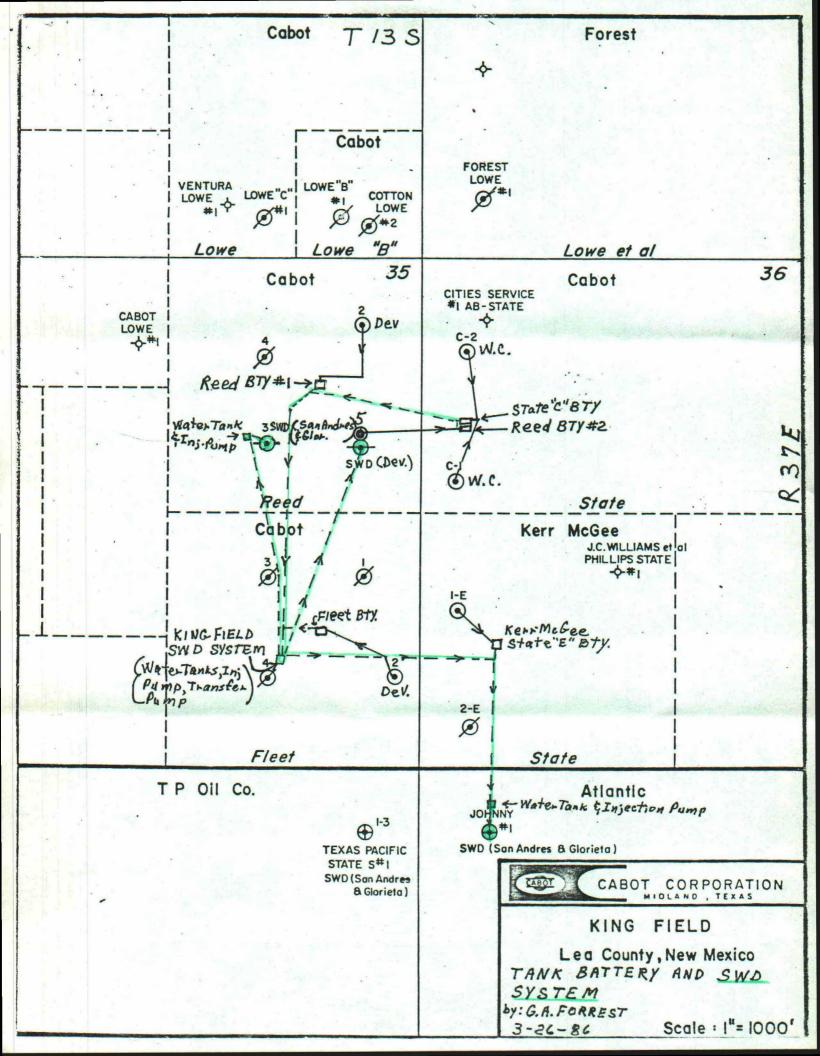

For economical reasons, a flowline of 1100' was laid to this battery rather than moving the battery to the Reed #5 location.

If you have questions conerning this matter please call.

Sincerely,

Evelyn Farmer Regulatory Assistant

Gentlemen:

Cabot respectfully requests an exception to Rule 309-A to permit oil production from our newly drilled J. L. Reed No. 5, located 1830' FNL and 660' FEL (Unit H) of Section 35-T13S-R37E, Lea County, New Mexico, to be transported (through its flowline) prior to measurement to a tank battery that is located in Unit E of Section 36-T13S-R37E, Lea County, New Mexico (On Cabot Petroleum's State "C" Lease). Reference is made to the attached plat of the area.

Recently, both wells on our State "C" Lease in NW/4 of Section 36 became Wolfcamp producers. This caused one tank battery that had been previously used for our State "C" #1 Devonian production to be surplus. State "C" #1 Wolfcamp and State "C" #2 Wolfcamp production goes to the north battery located in Unit E of Section 36-T13S-R37E. Therefore it is more economical to use this surplus battery for our Reed #5, Pennsylvanian oil production, than to build a tank battery and Amoco Pipeline to build other facilities.

All of the production in this battery that Amoco Pipeline will designate as Reed Battery Number Two, will be from the same common source of supply. State of New Mexico J. L. Reed #5 Page 2

Commingling of production for the J. L. Reed and State "C" lease will not result.