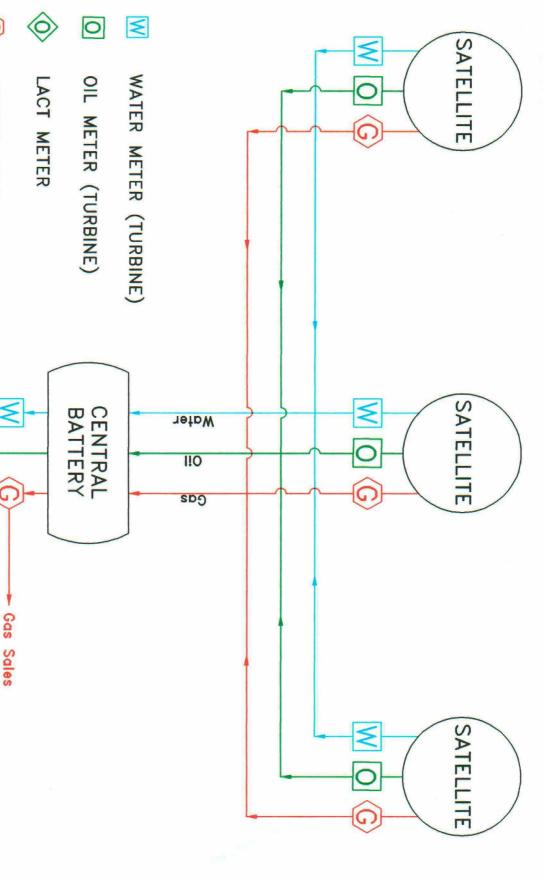

Application for Surface Commingling, Off-Lease Storage and Measurement, cont. November 1, 1994

A map (Exhibit 1) is enclosed showing Federal lease numbers and location of all leases which will contribute production to the proposed commingling and common storage facility. All unitized and/or communitized areas are clearly illustrated. Currently, there are 1 to 2 producing wells on each lease. These wells are noted in Exhibit 1. Over the next 2-3 years it is likely that as many as eight wells will be drilled and produced per section. The central storage and measuring facility is to be located in the NE/4 of the SW/4 of Section 8 - T22S - R24E, on Federal Lease Number NM-83552, Eddy County, New Mexico.

Schematic diagrams (Exhibits 2, 3, & 4) are attached which clearly identify the equipment and concept to be utilized for measurement, off-lease storage, and commingling operations. They are submitted in accordance with the Oil Conservation Division's Rules 303-B, 309-B, and 309-C. Details of the proposed method for allocating production to contributing sources are as follows:

The central battery will contain two (2) heater-treaters, oil and water storage tanks, a skim tank and accompanying skimmed-oil tank, a LACT unit, a produced water master meter (turbine), and a master orifice meter with a chart recorder or gas flow analyzer. Compression facilities will also be located at the central battery site.