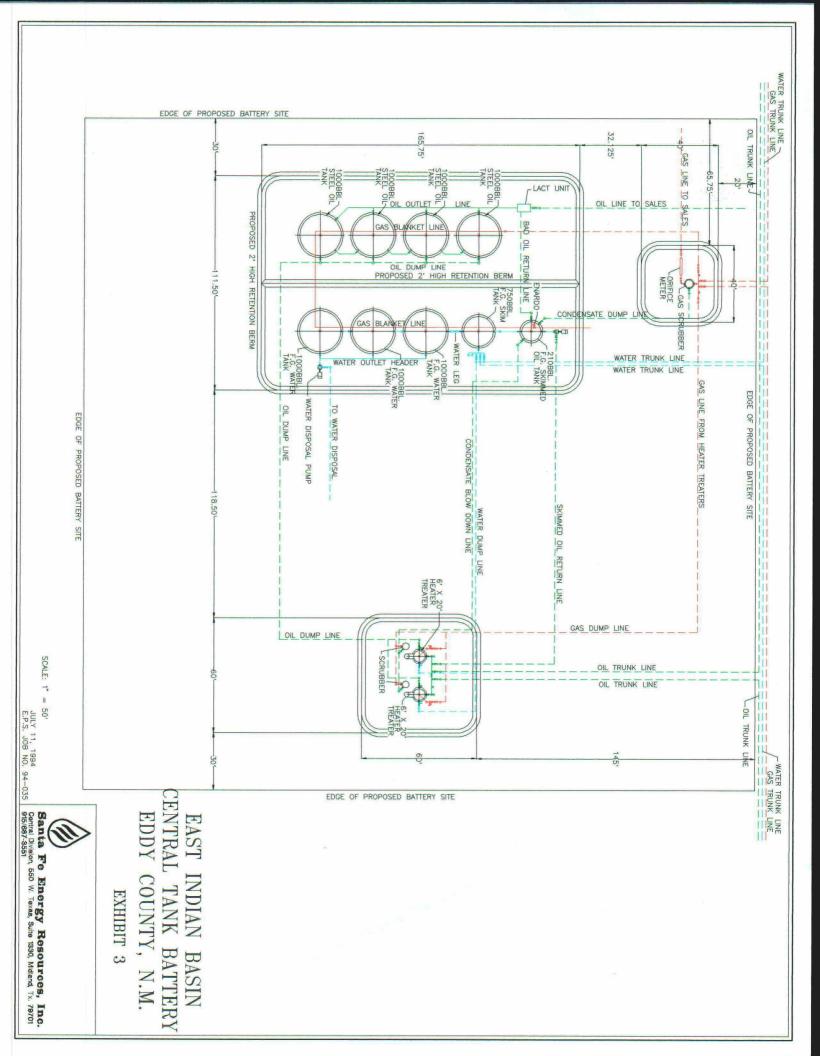

Schematic diagrams (Exhibits 2, 3, & 4) are attached which clearly identify the equipment and concept to be utilized for measurement, off-lease storage, and commingling operations. They are submitted in accordance with the Oil Conservation Division's Rules 303-B, 309-B, and 309-C. Details of the proposed method for allocating production to contributing sources are as follows:

Each of six (6) proposed satellite batteries\* will be equipped with a header system, a test separator with oil, water, and gas measurement devices, a three-phase production separator, oil and water transfer pumps, turbine flow meters to measure total oil and water production from the satellite, and an orifice meter equipped with a gas flow analyzer.

<sup>\*</sup> The proposed satellite battery in Section 8 will operate as a "split system" in order to separately and continuously measure production from the South half (a communitized lease) and the North half (not a communitized lease) of the section.