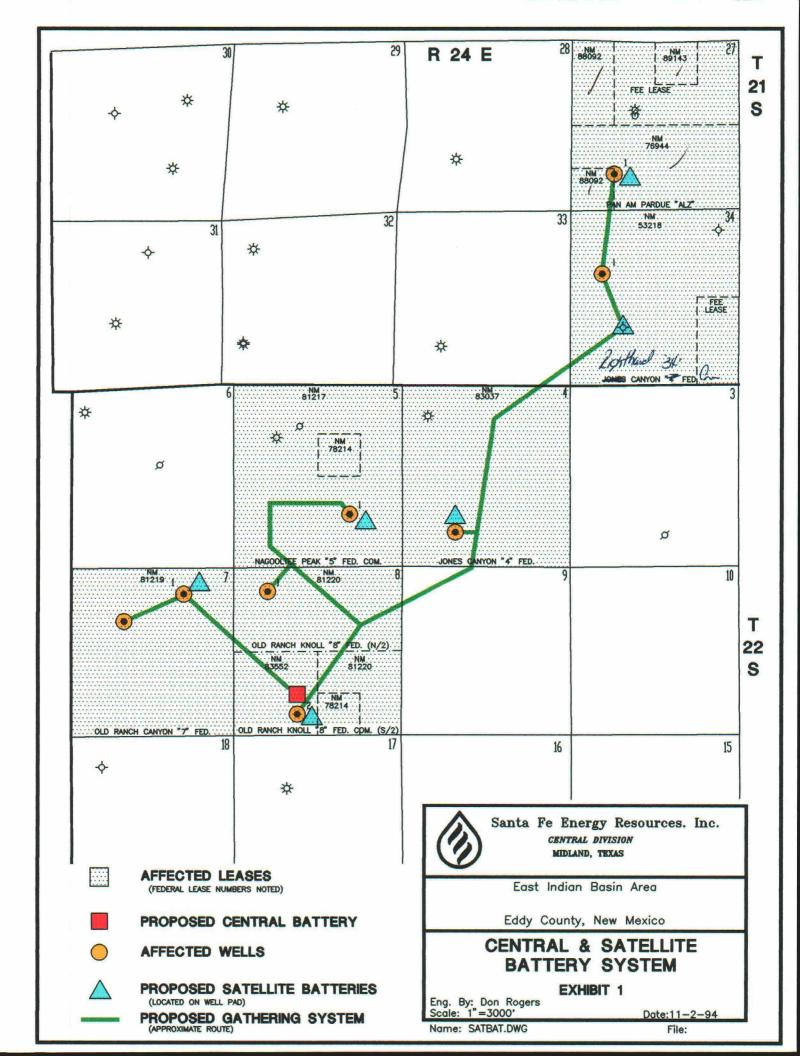

Application for Surface Commingling, Off-Lease Storage and Measurement, cont. November 1, 1994

A map (Exhibit 1) is enclosed showing Federal lease numbers and location of all leases which will contribute production to the proposed commingling and common storage facility. All unitized and/or communitized areas are clearly illustrated. Currently, there are 1 to 2 producing wells on each lease. These wells are noted in Exhibit 1. Over the next 2-3 years it is likely that as many as eight wells will be drilled and produced per section. The central storage and measuring facility is to be located in the NE/4 of the SW/4 of Section 8 - T22S - R24E, on Federal Lease Number NM-83552, Eddy County, New Mexico.

<sup>\*</sup> The proposed satellite battery in Section 8 will operate as a "split system" in order to separately and continuously measure production from the South half (a communitized lease) and the North half (not a communitized lease) of the section.