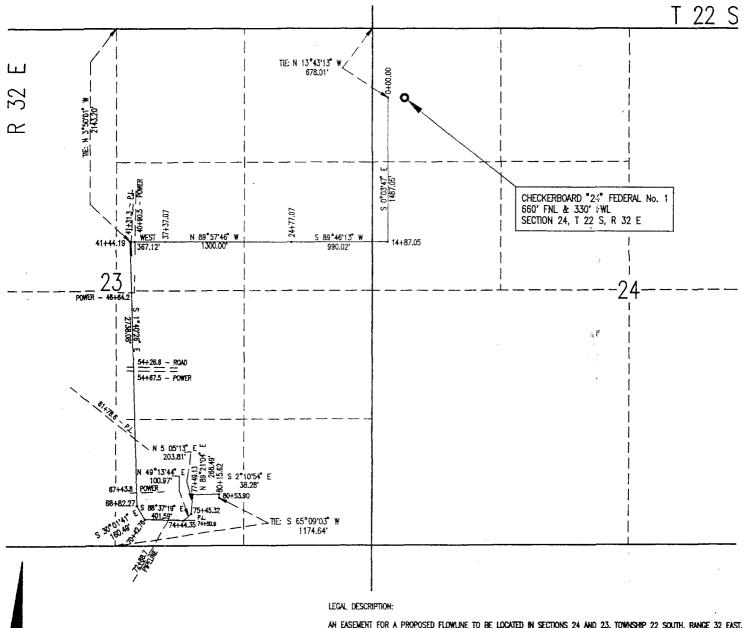

EXHIBIT

2000

P.D. BOX 1757 MIDLAND, TEXAS 79702

'D'

By: WILLIAM E. MAHNKE II, PLS #8466

AN EASEMENT FOR A PROPOSED FLOWLINE TO BE LOCATED IN SECTIONS 24 AND 23, TOWNSHIP 22 SOUTH, RANGE 32 EAST, NMPM, LEA COUNTY, NEW MEXICO, SAID EASEMENT BEING FIFTY FEET WIDE AND BEING TWENTY FIVE FEET ON EITHER SIDE OF THE SURVEY CENTERLINE MORE PARTICULARLY DESCRIBED AS FOLLOWS:

BEGINNING AT A POINT FOR STATION 0+00.00 OF THIS SURVEY, FROM WHICH THE NORTH WEST CORNER OF SAID SECTION 24 BEARS N 13°43'13" W, 678.01 FEET;

THENCE S 0°03'47" E, 1487.05 FEET TO A POINT FOR SURVEY STATION 14+87.05;

THENCE S 89\*46'13" W, AT 159.80 FEET CROSSING THE WEST LINE OF SAID SECTION 24 INTO SAID SECTION 23 FOR SURVEY STATION 16+46.85, A TOTAL DISTANCE OF 990.02 FEET TO A POINT FOR SURVEY STATION 24+77.07;

THENCE N 89°57'46" W, 1300.00 FEET TO A POINT FOR SURVEY STATION 37+77.07;

THENCE WEST, AT 313.4 FEET CROSSING AN EXISTING POWER LINE FOR SURVEY STATION 40+90.5, AT 354.2 FEET CROSSING A G.P.M. PIPELINE FOR SURVEY STATION 41+31.3, A TOTAL DISTANCE OF 367.12 FFET TO A POINT FOR SURVEY STATION 41+44.19, FROM WHICH THE NORTH QUARTER CORNER OF SAID SECTION 23 BEARS N 3°50'01" W, 2143.20 FEET;

THENCE S 1°40'26° E, AT 520.0 FEET CROSSING AN EXISTING POWER LINE FOR SURVEY STATION 46+64.2, AT 1282.4 FEET CROSSING THE CENTER OF AN EXISTING ROAD FOR SURVEY STATION 54+26.6, AT 1323.3 FEET CROSSING AN EXISTING POWER LINE FOR SURVEY STATION 54+67.5, AT 2034.4 FEET CROSSING A PIPELINE FOR SURVEY STATION 6178.6, AT 2599.6 FEET CROSSING AN EXISTING POWER LINE FOR SURVEY STATION 67+43.8, A TOTAL DISTANCE OF 2738.08 FEET TO A POINT FOR SURVEY STATION 68+82.27;

THENCE S 30 01 41 E, 160.49 FEET TO A POINT FOR SURVEY STATION 70+42.76;

THENCE S 88°37'19° E, AT 245.9 FEET CROSSING AN E.O.T.T. PIPELINE FOR SURVEY STATION 72+88.7, A TOTAL DISTANCE OF 401.59 FEET TO A POINT FOR SURVEY STATION 74+44.35;

THENCE N 49°13'44" E, AT 6.5 FEET CROSSING A C.P.M. PIPELINE FOR SURVEY STATION 74+50.9, A TOTAL DISTANCE OF 100.97 FEET TO A POINT FOR SURVEY STATION 75+45.32;

THENCE N 5°05'13" E. 203.81 FEET TO A POINT FOR SURVEY STATION 77+49.13:

THENCE N 89°21'04" E, 266.49 FEET TO A POINT FOR SURVEY STATION 80+15,52;

THENCE S  $2^{\circ}10'54'$  E, 38.27 feet to point of termination of the herein described survey centerline at survey station 80+53.90, from which the south quarter corner of Said Section 23 bears s  $65^{\circ}09'03'$  W, 1174.64 ffet;

SAID EASEMENT BEING 8053.90 FEET OR 488.12 RODS OR 1.53 MILES IN LENGTH, SUCH LENGTH BEING ALLOCATED BY FORTIES AS FOLLOWS:

NW/4 OF NW/4 SECTION 24 - 40.10 RODS

SW/4 OF NW/4 SECTION 24 - 59.71 RODS

SE/4 OF NW/4 SECTION 23 - 80.00 RODS