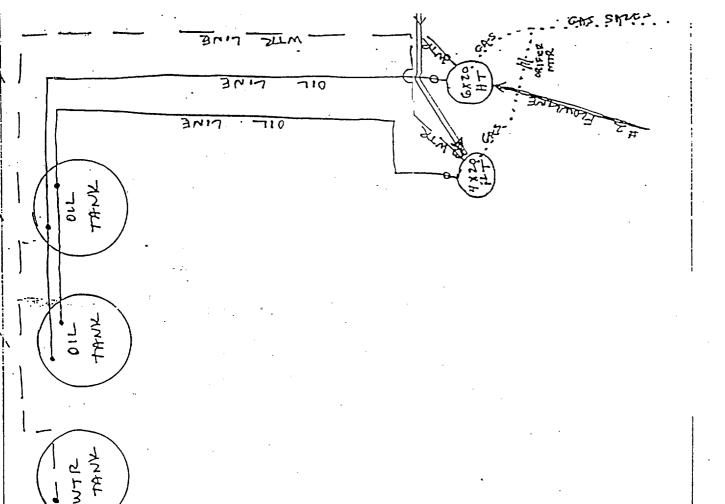

A SCHEMATIC DIAGRAM IS ALSO ATTACHED WHICH CLEARLY IDENTIFIES ALL EQUIPMENT THAT WILL BE UTILIZED.

THE STORAGE AND MEASURING FACILITY IS LOCATED IN THE SW/SE OF SEC. 23, T22S, R32E, LEA COUNTY, NEW MEXICO. FEDERAL LEASE NM 81633. THE BLM WILL BE NOTIFIED IF THERE IS ANY FUTURE CHANGE IN THE FACILITY LOCATION.

DETAILS OF THE PROPOSED METHOD FOR ALLOCATING PRODUCTION TO CONTRIBUTING SOURCES IS AS FOLLOWS:

ALL THE PRODUCTION INVOLVED WILL BE SEPARATELY MEASURED AT VARIOUS TIMES OF THE MONTH VIA A TEST VESSEL SITUATED BY THE COMMON STORAGE VESSEL TO BE INDIVUDUALLY TESTED. (WELL TESTS). THE GAS WILL BE METERED & SOLD AT ONE POINT