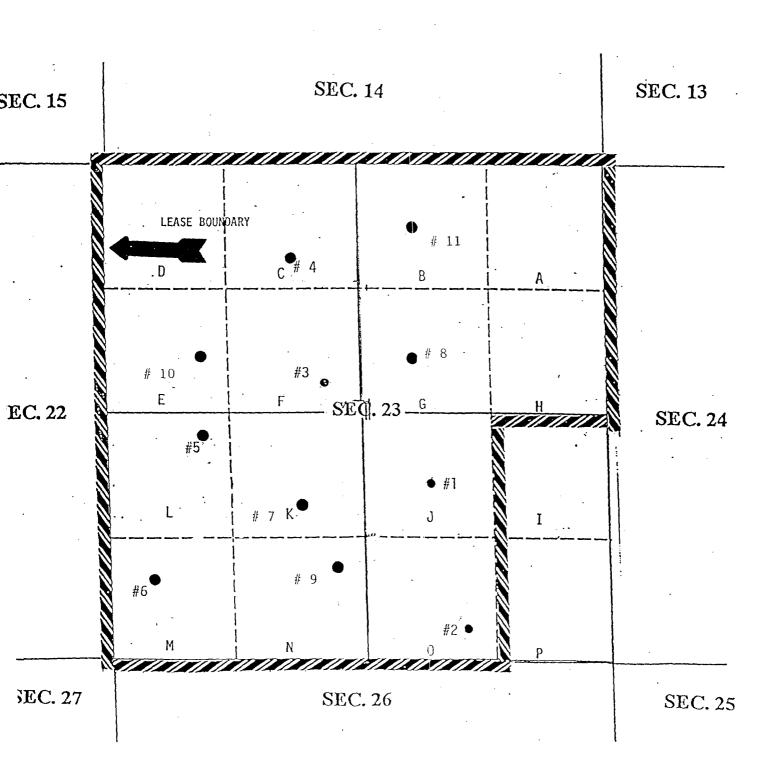

<sup>\*</sup> This production is based on reservoir studies from surrounding wells.

A map is enclosed showing the leases(s) and location of all wells that will contribute production to the proposed commingling/common storage facility.

The storage and measuring facility is located in the SW/SE of Sec. 23, T22S, R32E, Lea County, New Mexico. All the production involved will be separately measured at various times of the month via a test vessel situated by the common storage vessel to be individually tested (well tests). The gas at the will be metered and sold.

<sup>\*\*</sup> THIS PRODUCTION IS BASED ON RESERVOIR STUDIES FROM SURROUNDING WELLS.

THIS REQUEST IS FOR LEASE COMMINGLING DUE TO CONTINUED FUTURE DRILLING PLANS.

A MAP IS ENCLOSED SHOWING LOCATION OF ALL WELLS THAT WILL CONTRIBUTE PRODUCTION TO THE PROPOSED COMMINGLING/COMMON STORAGE FACILITY. ALL UNITIZED/COMMUNITIZED AREAS, PRODUCING ZONES/POOLS ARE ALSO CLEARLY ILLUSTRATED.

A SCHEMATIC DIAGRAM IS ALSO ATTACHED WHICH CLEARLY IDENTIFIES ALL EQUIPMENT THAT WILL BE UTILIZED.

THE STORAGE AND MEASURING FACILITY IS LOCATED IN THE SW/SE OF SEC. 23, T22S, R32E, LEA COUNTY, NEW MEXICO. FEDERAL LEASE NM 81633. THE BLM WILL BE NOTIFIED IF THERE IS ANY FUTURE CHANGE IN THE FACILITY LOCATION.