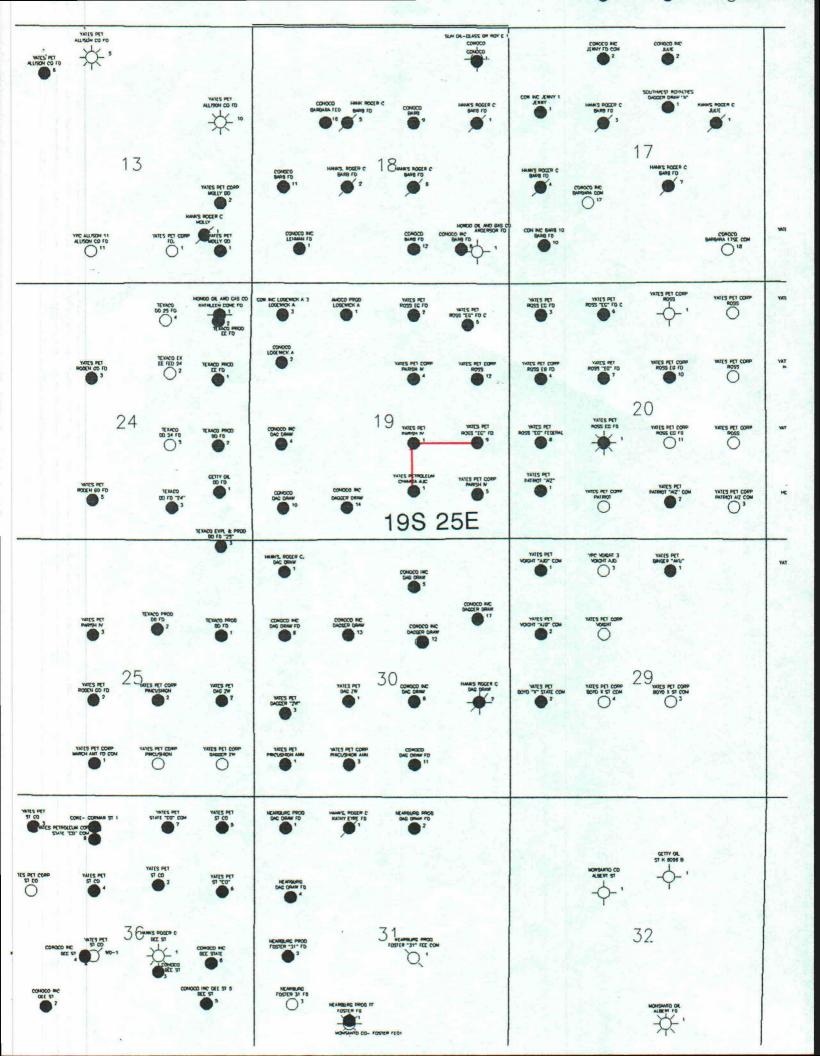

Ross EG Federal Com #9 Unit I, 1980 FSL & 660' FEL Section 19-T19S-R25E Eddy County, New Mexico NM-0557142 Chamiza AJC Com #1 Unit 0, 990 FSL & 1980' FEL Section 19-T19S-R25E Eddy County, New Mexico Fee Lease

Parish IV Com #1 Unit J, 1980' FSL & 1980' FEL Section 19-T19S-R25E Eddy County, New Mexico Fee Lease

The production from these three wells will be commingled into a common storage facility located on the Parish IV Com #1 location. A map labeled Attachment I is enclosed for your information.

The purpose of this off-lease storage and surface commingling is to reduce operating costs for storage and treating and thereby extend the economic life of each well. Without approval for utilizing existing batteries on adjacent leases, it will become necessary to build separate facilities for each well. This will greatly increase costs and shorten the economic life of the well.