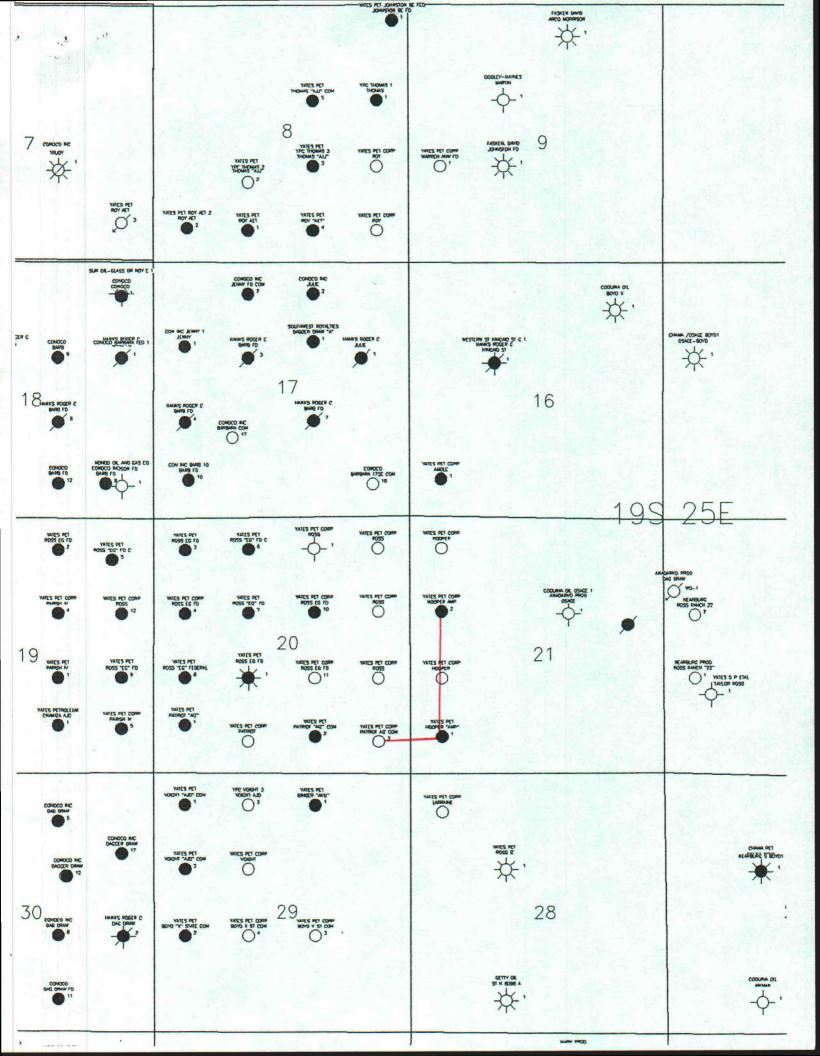

Hooper AMP #1
Unit M, 820' FSL & 660' FWL
Section 21-T19S-R25E
Eddy County, New Mexico
Fee Lease

Hooper AMP #2 Unit E, 1980' FNL & 660' FWL Section 21-T19S-R25E Eddy County, New Mexico Fee Lease

Patriot AIZ Com #3 Unit P, 760' FSL & 660' FEL Section 20-T19S-R25E Eddy County, New Mexico

The production from the three wells will be commingled into a common storage facility located on the Hooper AMP #1 location. A map labeled Attachment I is enclosed for your information.

The purpose of this off-lease storage and surface commingling is to reduce operating costs for storage and treating and thereby extend the economic life of each well. Without approval for utilizing existing batteries on adjacent leases, it will become necessary to build separate facilities for each well. This will greatly increase costs and shorten the economic life of the well.

A map labeled Attachment I is enclosed showing the location of each of the wells.

Off-Lease Storage, Etc.: Page 2: October 28, 1993

The purpose of the off-lease storage and surface commingling is to reduce the operating costs and capital costs for storage and thereby extend the economic life of the well. Without approval for utilizing existing batteries on adjacent leases, it will become necessary to build separate facilities for each well. This will greatly increase costs and shorten the economic life of the well.

A map labeled Attachment I is enclosed showing the location of each of the wells.