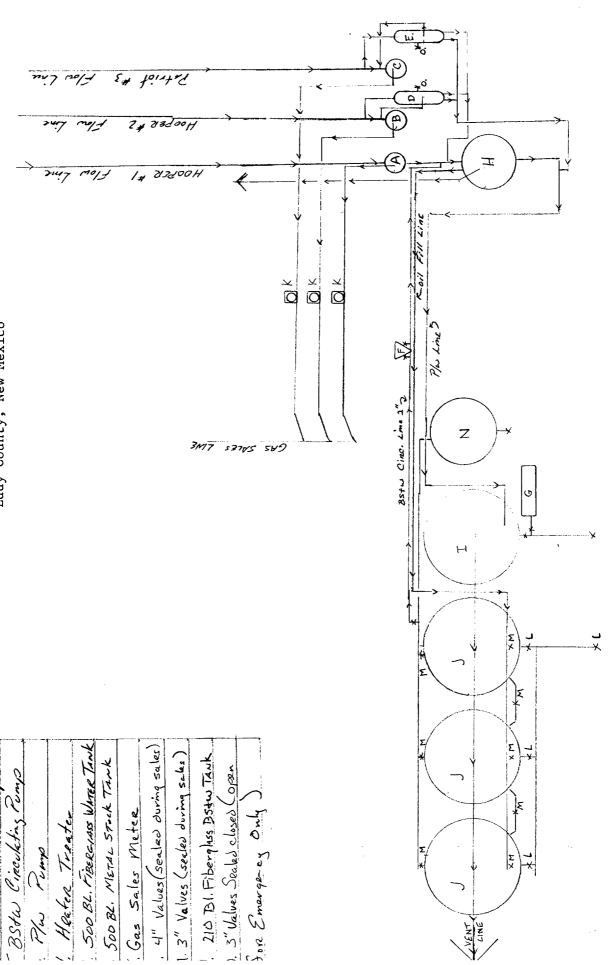

will be measured by positive displacement, temperature compensated metering equipment prior to surface commingling. Gas from the wells will also be metered separately. This metering will ensure that all production from each of the wells is equitably accounted for with no significant effect on your revenue. The production in the three wells will be from the same producing zone which is the Canyon.

In accordance with the Oil Conservation Division's Rules 303-B, 309-B and 309-C, the following diagrams and maps are submitted for your information.

Attachment II A diagram of the proposed measurement equipment,

separators and storage tanks in accordance with the "Manual for Installation and Operation of

Commingling Facilities".

Attachment III Notification of working interest owners of the

proposal to commingle production.

A battery is located on the Hooper AMP #1 location, into which we would commingle the production from the three wells. Although the production will be commingled into a common battery, each individual well's production will be measured separately by positive displacement, temperature compensated metering equipment prior to commingling. This will ensure that all production from each well will be accounted for equitably. Attachment II is a diagram of the proposed metering facilities and the consolidated tank batteries, and identifies all equipment utilized.