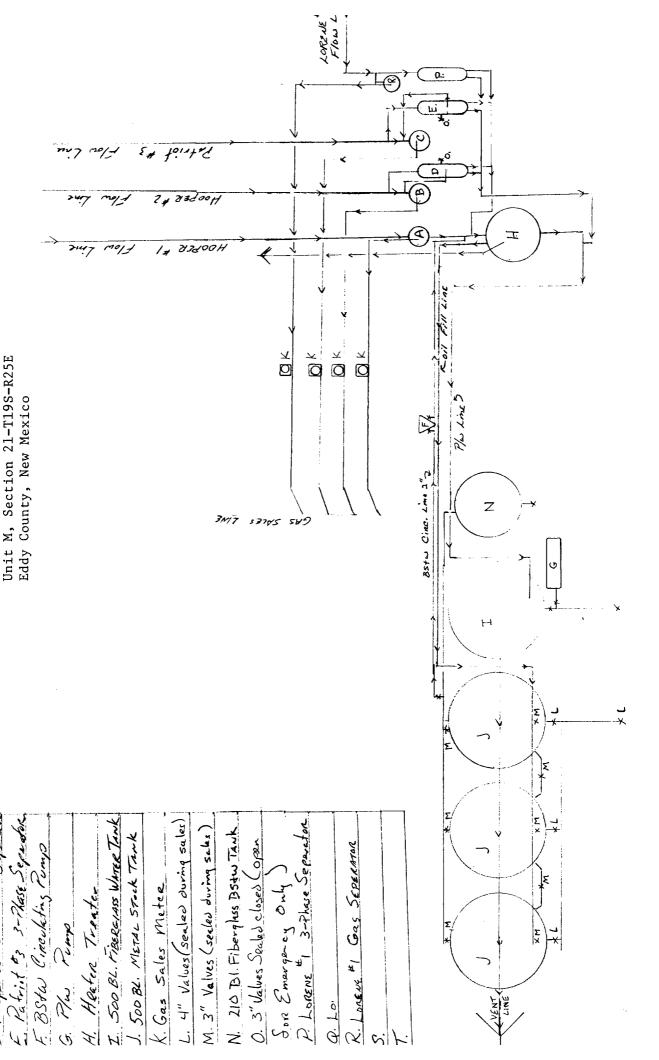

In accordance with the Oil Conservation Division's Rules 303-B, 309-B and 309-C, the following diagrams and maps are enclosed for your information:

Attachment II A diagram of the proposed measurement equipment, separators

and storage tanks in accordance with the "Manual for Installation and Operation of Commingling Facilities".

Attachment III Notification of working interest, royalty interest and

overriding royalty interest owners of the proposal to commingle

YATES PETROLEUM CORPORATION

Hooper AMP Battery

Hoopen #2 3- Phase Separation

Patriot & Gees Separator

A. Hooper ! Gas Japuator.

3. Huges \$2 Gas Separated

ATTACHMENT II