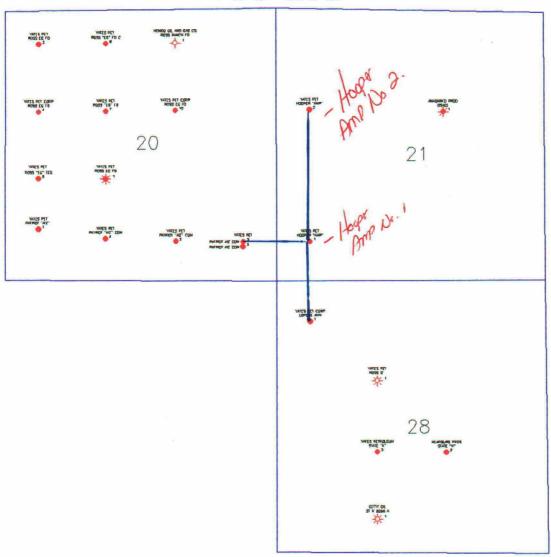

### Dear David:

Yates Petroleum Corporation respectfully requests administrative approval to add the Lorene ANN #1, located 810' FNL & 660" FWL (NWNW) of Section 28-T19S-R25E, Eddy County, New Mexico (a new well - fee land) to existing Order No. CTB-379, for surface commingling, lease commingling, off lease sales and measurement. Order No. CTB-379, approved December 1, 1993, authorizes same for the following leases:

380

380

Hooper AMP #1 Unit M, 820' FSL & 660' FWL Section 21-T19S-R25E Eddy County, New Mexico Fee Lease Hooper AMP #2 Unit E, 1980' FNL & 660' FWL Section 21-T19S-R25E Eddy County, New Mexico Fee Lease

Patriot AIZ Com #3
Unit P, 760' FSL & 660' FEL
Section 20-T19S-R25E
Eddy County, New Mexico
Fee Lease/CA No: NMNM90973

The production from the Lorene ANN #1 will be transported prior to measurement to a common tank battery located at the Hooper AMP #1 location. A map labeled, Attachment I, is enclosed for your information.