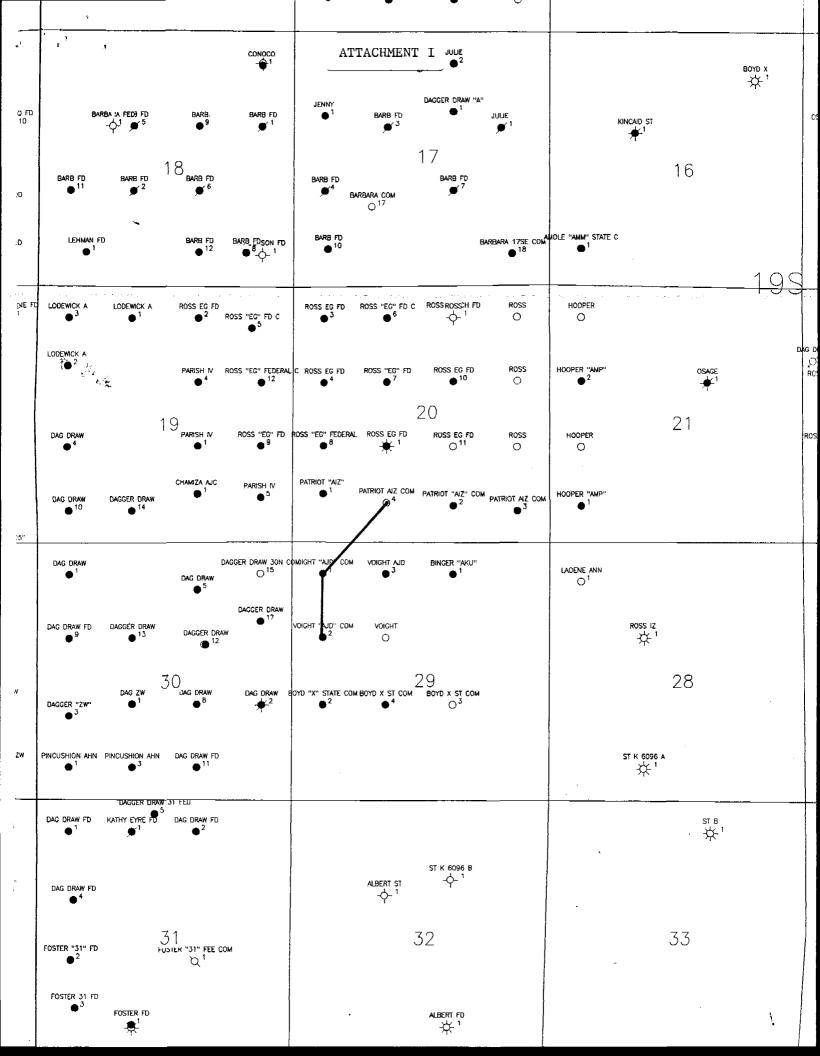

and Off-Lease Storage

North Dagger Draw Upper Penn Pool

Eddy County, New Mexico

Dear Mr. LeMay:

Yates Petroleum Corporation respectfully requests administrative approval to commingle production from four (4) wells into a common tank battery and to permit production from each well to be transported prior to measurement to another well for storage thereon. It is proposed to commingle the production from the following four (4) wells:

Patriot AIZ Com #4 810' FSL & 1980' FWL Section 20-T19S-R25E Eddy County, New Mexico CA No.: Unknown

The production from the wells will be commingled into a common storage facility located on the Voight AJD Com #1 location. A map labeled Attachment I is enclosed for your information.

### Continued:

The proposed operation is described in detail on the attached diagrams.

A map is enclosed showing the lease numbers and location of all leases and wells that will contribute production to the proposed commingling/common storage facility. All unitized/communitized areas, producing zones/pools are also clearly illustrated.

A schematic diagram is also attached which clearly identifies all equipment that will be utilized.

The storage and measuring facility is located at  $\underline{\text{NWNW}}$  Sec.29,  $\underline{\text{T}_{19}}$  S,  $\underline{\text{R}_{25}}$  E, on lease No.CA NMNM84,612 EddyCounty, New Mexico. BLM will be notified if there is any future change in the facility location.