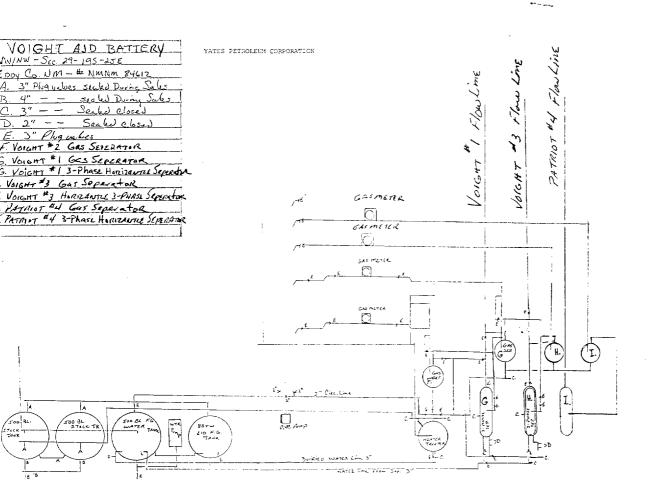

In accordance with Oil Conservation Division's Rules 303-B, 309-B and 309-C, the following diagrams and maps are submitted for your information.

Attachment II

A diagram of the proposed measurement equipment, separators and storage tanks in accordance with the "Manual for Installation and Operation of Commingling Facilities".

A schematic diagram is also attached which clearly identifies all equipment that will be utilized.

The storage and measuring facility is located at  $\underline{\text{NWNW}}$  Sec.29,  $\underline{\text{T}_{19}}$  S,  $\underline{\text{R}_{25}}$  E, on lease No.CA NMNM84,612 EddyCounty, New Mexico. BLM will be notified if there is any future change in the facility location.