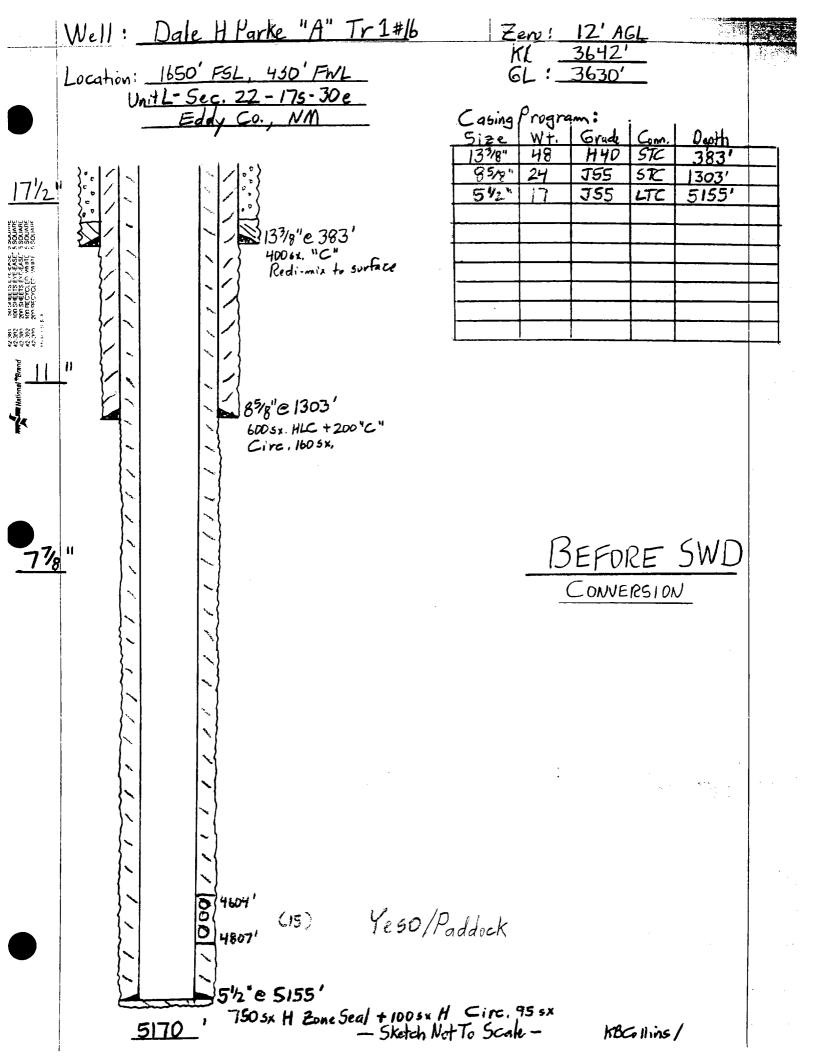

### ARTESIA DAILY PRESS LEGAL NOTICES

Premier Oil and Gas, Inc., Post Office Box 1246, Artesia, New Mexico 88211-1246 has filed Form C-108 (Application for Authorization to Inject) with the New Oil Conservation Mexico Division administrative approval for a salt water disposal well. The proposed well, the Dale H. Parke "A" Tract 1 No. 16 well is located 1650' feet from the south line and 430 feet from the west line, Section 22, Township 17 South, Range 30 East, Eddy County, New Mexico. Disposal water will be sourced from area wells producing from the Seven Rivers, Grayburg, San Andres, and Yeso formations. The disposal water will be injected into the Yeso formation at a depth 4,604' -5,100'. A maximum surface pressure of 920 psi and a maximum rate of 2,500 BWPD. Any interested party who has an objection to this must give notice in writing to the Oil Conservation Division, 1220 South Saint Francis Street, Santa Fe, New Mexico 87505 within fifteen (15) days of this notice. Any interested party with questions or comments may contact Rosalie Jones at Premier Oil and Gas, Inc., Post Office Box 1246, Artesia, New Mexico 88211-1246 or call 505/748-2093.

Re: Application of Premier Oil and Gas, Inc. for authorization to inject,

Eddy County, New Mexico.

Dear Ms. Wrotenbery:

By letter dated June 20, 2001, Premier Oil and Gas, Inc. notified Mack Energy Corporation of its application to convert the Dale H. Parke "A" Tr. 1 Well No. 16 located 1650 feet from the South line and 430 feet from the West line of Section 22, Township 17 South, Range 30 East, NMPM, Eddy County, New Mexico, to a salt water disposal well.

Re: Application of Premier Oil and Gas, Inc. for authorization

to inject, Eddy County, New Mexico.

Dear Ms. Wrotenbery:

By letter dated June 20, 2001, Premier Oil and Gas, Inc. notified Mack Energy Corporation of its application to convert the Dale H. Parke "A" Tract 1 Well No. 16 located 1650 feet from the South line and 430 feet from the West line of Section 22, Township 17 South, Range 30 East, NMPM, Eddy County, New Mexico, to a salt water disposal well.