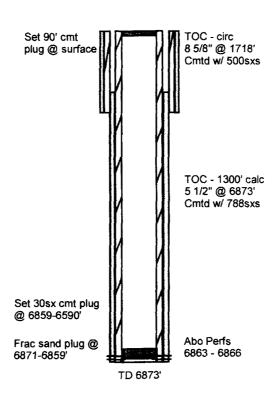

### ARTESIA DAILY PRESS LEGAL NOTICES

Premier Oil and Gas, Inc., Post Office Box 1246, Artesia, New Mexico 88211-1246 has filed Form C-108 (Application for Authorization to Inject) with the New Oil Conservation Mexico Division administrative approval for a salt water disposal well. The proposed well, the Dale H. Parke "A" Tract 1 No. 16 well is located 1650' feet from the south line and 430 feet from the west line, Section 22, Township 17 South, Range 30 East, Eddy County, New Mexico. Disposal water will be sourced from area wells producing from the Seven Rivers, Grayburg, San Andres, and Yeso formations. The disposal water will be injected into the Yeso formation at a depth 4,604' -5,100'. A maximum surface pressure of 920 psi and a maximum rate of 2,500 BWPD. Any interested party who has an objection to this must give notice in writing to the Oil Conservation Division, 1220 South Saint Francis Street, Santa Fe, New Mexico 87505 within fifteen (15) days of this notice. Any interested party with questions or comments may contact Rosalie Jones at Premier Oil and Gas, Inc., Post Office Box 1246, Artesia, New Mexico 88211-1246 or call 505/748-2093.