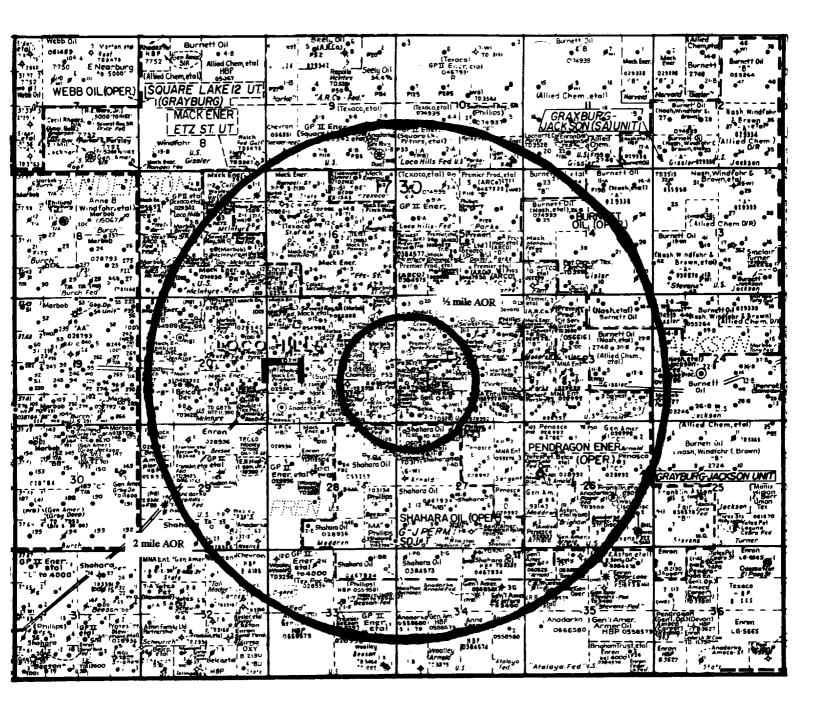

Dear Ms. McLurg:

The division received your application June 17, 2002 and after evaluation, the following information is needed to complete the order:

At least nine (9) wells in the ½ mile area of review produce from the proposed injection zone. Also it is not clear from the application how long ago notices were sent out.