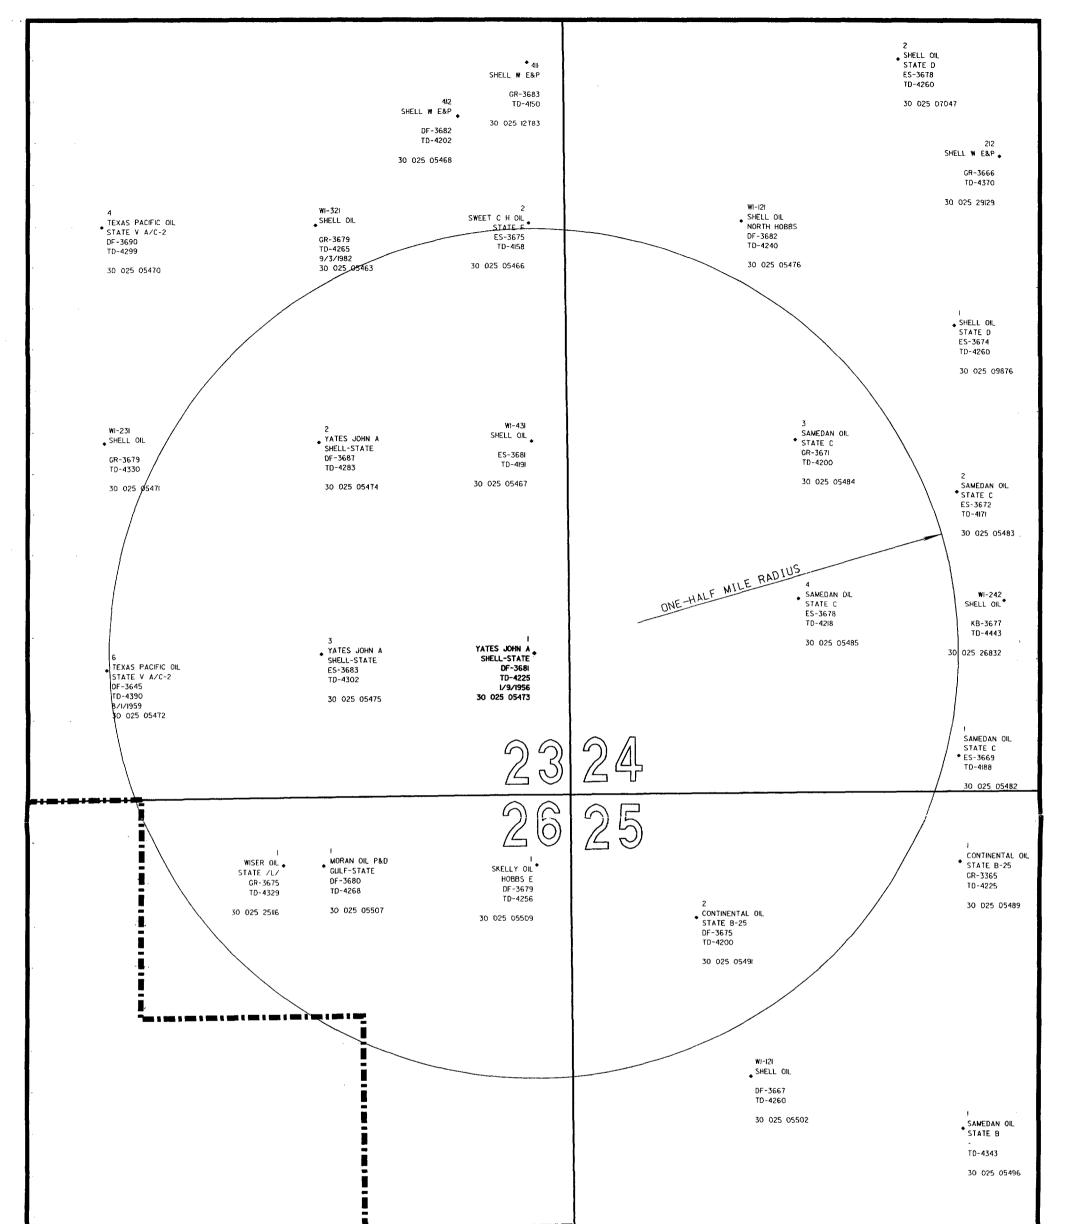

The following data is submitted in support of this request:

- Form C-108 with miscellaneous data attached
- Form C-102
- A map reflecting the location of the proposed injection well (No. 441). The map identifies all wells located within a two-mile radius of the proposed injector and has a one-half mile radius circle drawn around the proposed injection well which identifies the well's Area of Review
- An injection well data sheet
- A tabulation of data on all wells of public record within the well's Area of Review

- Schematics of plugged wells of public record within the well's Area of Review
- A list of Offset Operators and Surface Owners (these parties have been notified of this application by certified mail)
- An Affidavit of Publication and copy of the legal advertisement that was published in the county in which the well is located

#### Attachment To Form C-108 Miscellaneous Data

North Hobbs (Grayburg/San Andres) Unit Well No. 441 Letter P, Section 23, T-18-S, R-37-E Lea County, New Mexico

III. Well Data
B.(5) Next higher oil zone -- Grayburg @ +/- 3700' Next lower oil zone -- Glorieta @ +/- 5300'