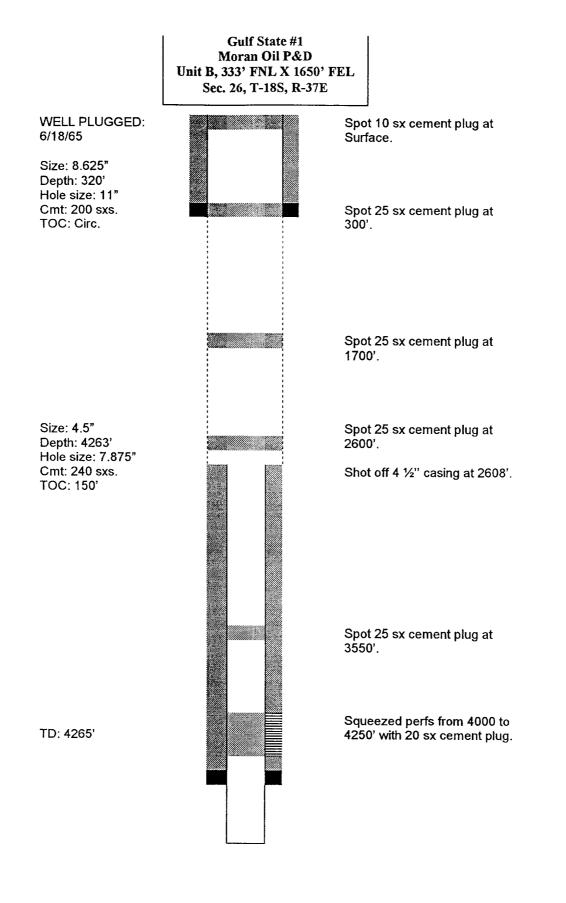

- Schematics of plugged wells of public record within the well's Area of Review
- A list of Offset Operators and Surface Owners (these parties have been notified of this application by certified mail)
- An Affidavit of Publication and copy of the legal advertisement that was published in the county in which the well is located