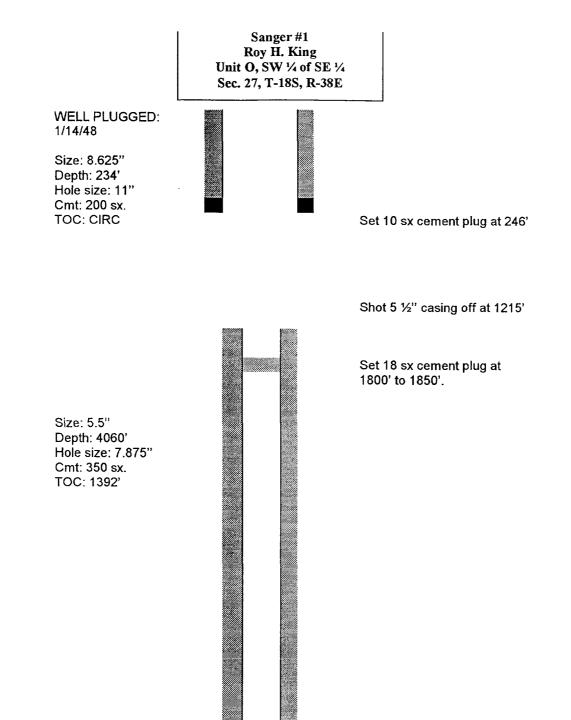

- Schematics of plugged wells of public record within the well's Area of Review
- A list of Offset Operators and Surface Owners (these parties have been notified of this application by certified mail)
- An Affidavit of Publication and copy of the legal advertisement that was published in the county in which the well is located