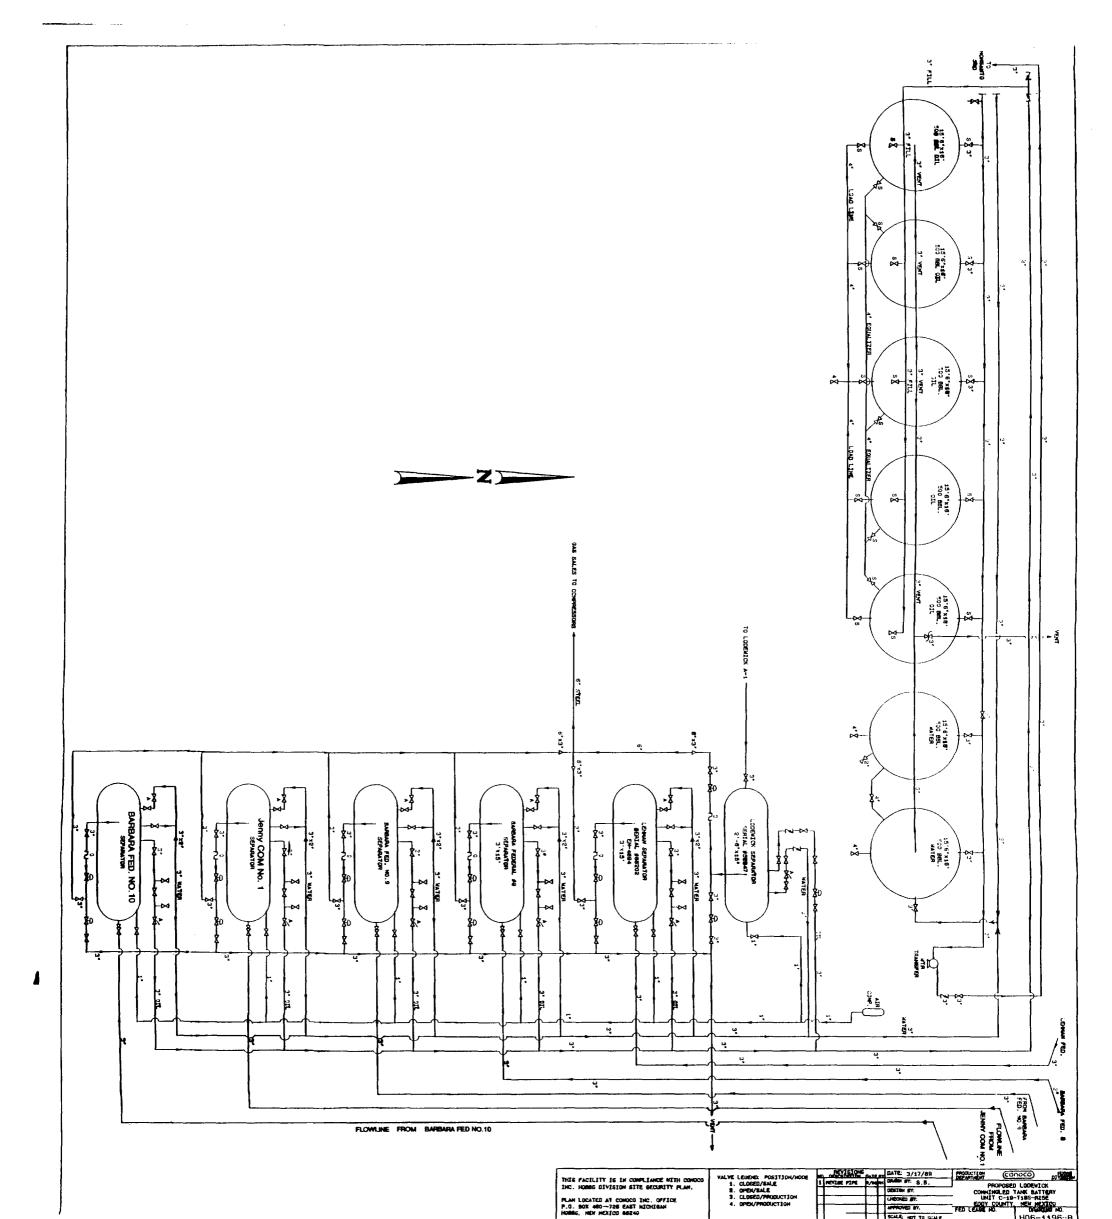

Additionally, Conoco requests approval for off-lease storage for production from the Barbara Federal No. 10. The battery to be used for this proposed surface commingling and storage is located at the Lodewick No. 1 well, Unit C, Section 19, T-19S, R-25E.

A lease plat and battery schematic, showing the addition of this new well are attached. All interest owners of the Barbara Federal No. 10 have been notified as per the attached letter and interest owner listing. Proof of notification will be forwarded to you when the registered mail receipts have been returned. To promote continued timely development of the North Dagger Draw Field, your early consideration of these requests would be appreciated.

Production from the Barbara Federal Well Nos. 8 and 9 and from the Lodewick "A", Lehman Federal and Jenny Com Leases shall be separately measured prior to commingling.

The above-named company is further authorized to store the production from all of the above-described leases at a tank battery located on the Lodewick "A" lease in the NE/4 NW/4 of said Section 19.