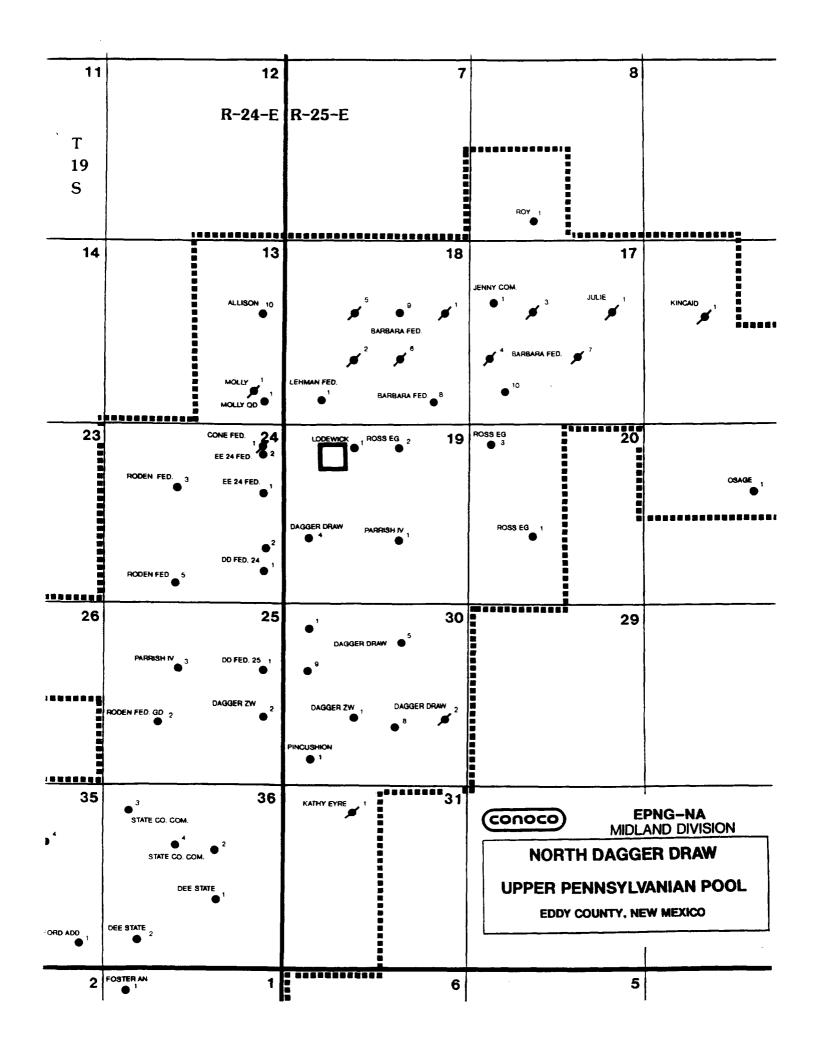

A lease plat and battery schematic, showing the addition of this new well are attached. All interest owners of the Barbara Federal No. 10 have been notified as per the attached letter and interest owner listing. Proof of notification will be forwarded to you when the registered mail receipts have been returned. To promote continued timely development of the North Dagger Draw Field, your early consideration of these requests would be appreciated.