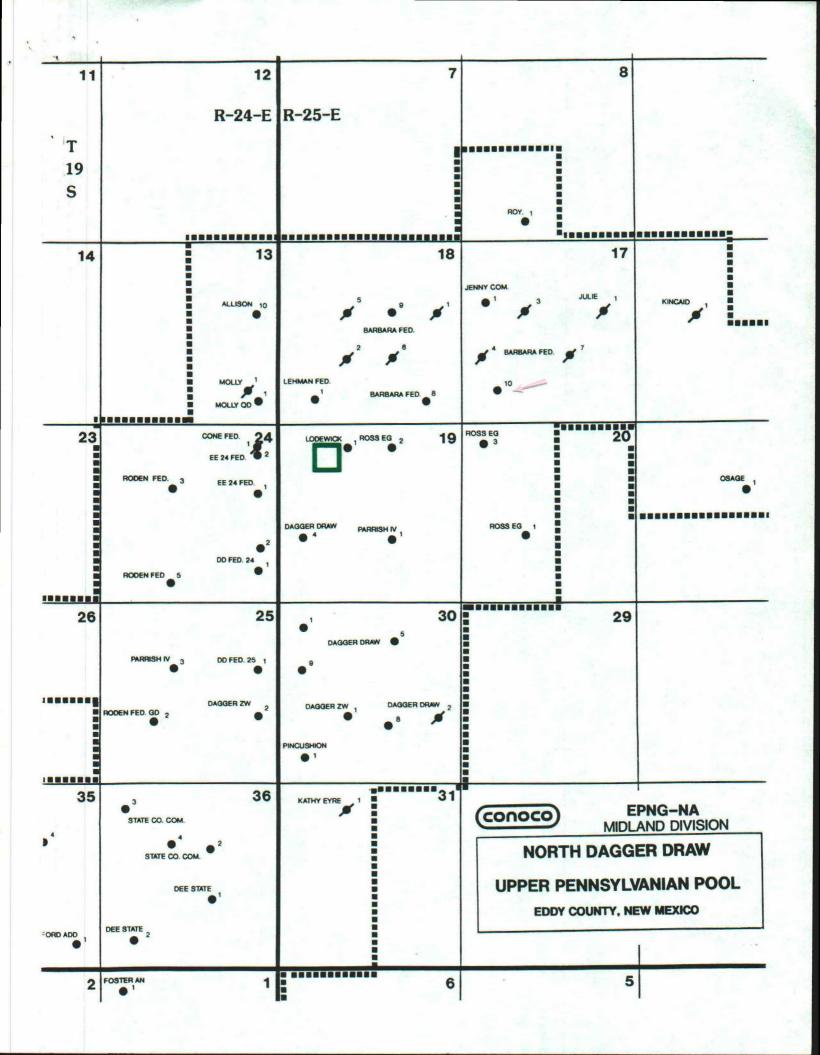

A lease plat and battery schematic, showing the addition of this new well are attached. All interest owners of the Barbara Federal No. 10 have been notified as per the attached letter and interest owner listing. Proof of notification will be forwarded to you when the registered mail receipts have been returned. To promote continued timely development of the North Dagger Draw Field, your early consideration of these requests would be appreciated.

Additionally, Conoco requests approval for off-lease storage for production from the Barbara Federal No. 10. The battery to be used for this proposed surface commingling and storage is located at the Lodewick No. 1 well, Unit C, Section 19, T-19S, R-25E.