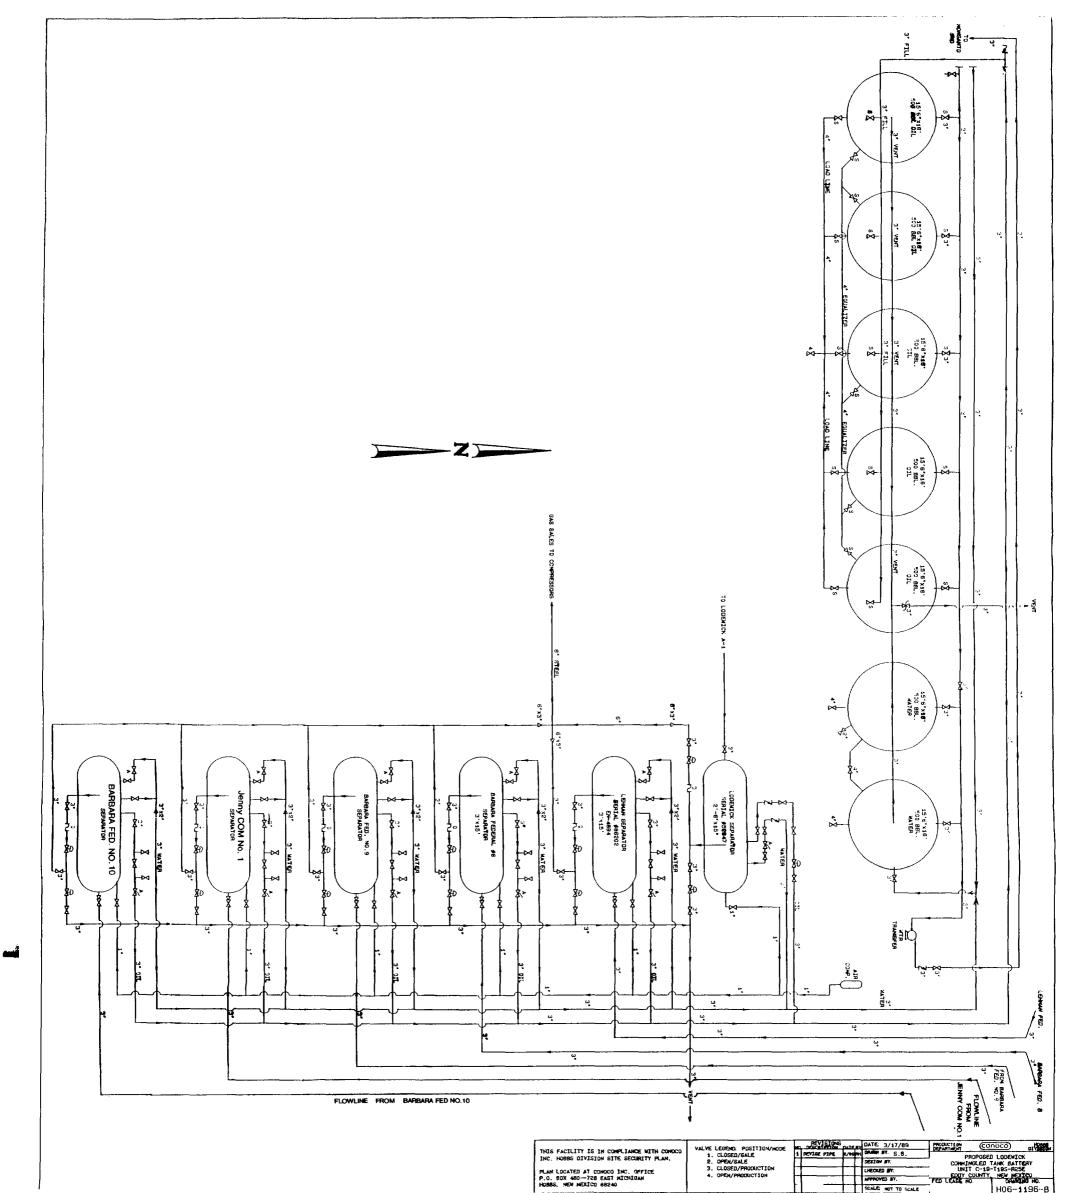

Additionally, Conoco requests approval for off-lease storage for production from the Barbara Federal No. 10. The battery to be used for this proposed surface commingling and storage is located at the Lodewick No. 1 well, Unit C, Section 19, T-19S, R-25E.

A lease plat and battery schematic, showing the addition of this new well are attached. All interest owners of the Barbara Federal No. 10 have been notified as per the attached letter and interest owner listing. Proof of notification will be forwarded to you when the registered mail receipts have been returned. To promote continued timely development of the North Dagger Draw Field, your early consideration of these requests would be appreciated.

Production from the Barbara Federal Well Nos. 8 and 9 and from the Lodewick "A", Lehman Federal and Jenny Com Leases shall be separately measured prior to commingling.

The above-named company is further authorized to store the production from all of the above-described leases at a tank battery located on the Lodewick "A" lease in the NE/4 NW/4 of said Section 19.