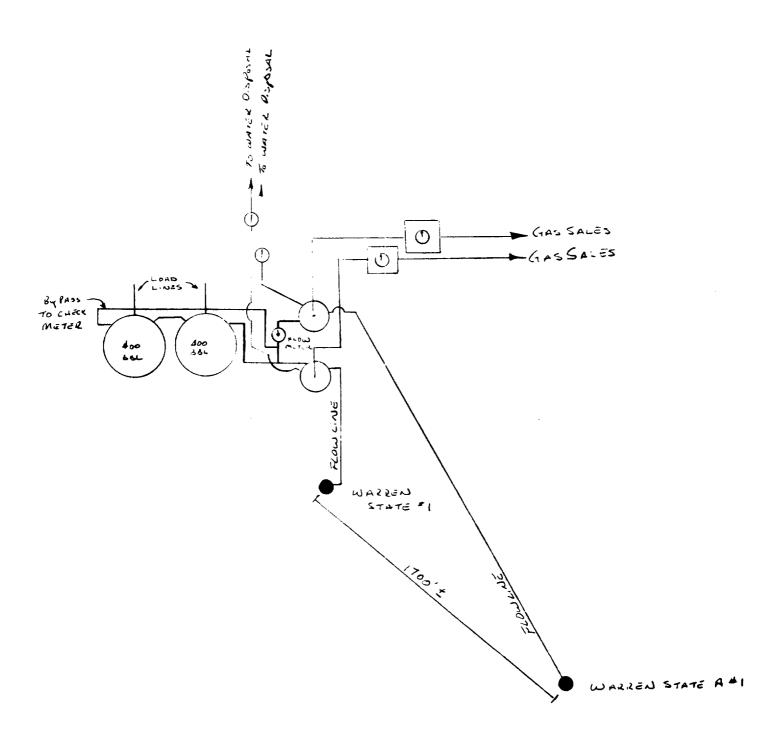

Gentlemen:

Re: Exception to Rule 303-A to Commingle Production from Warren State & Warren State "A", Sec. 28, TllS, R33E, Lea County, New Mexico

Tipperary Oil & Gas Corporation respectfully requests an exception to Statewide Rule 303-A whereby it proposes to commingle production from its Warren State and Warren State "A" leases. Each lease has one well producing from the Pennsylvanian pool. Both these leases produce a 45° gravity pipeline quality crude. I am enclosing a plat along with a schematic of the proposed facilities for this commingling operation. Since there are only two wells involved in this operation, we propose metering production from one of the heater treaters and subtracting that volume from the total volume produced in the stock tanks to determine production from the other well. We also have provided a by-pass downstream of the meter to a separate tank whereby we can periodically check to see that the meter readings are correct.