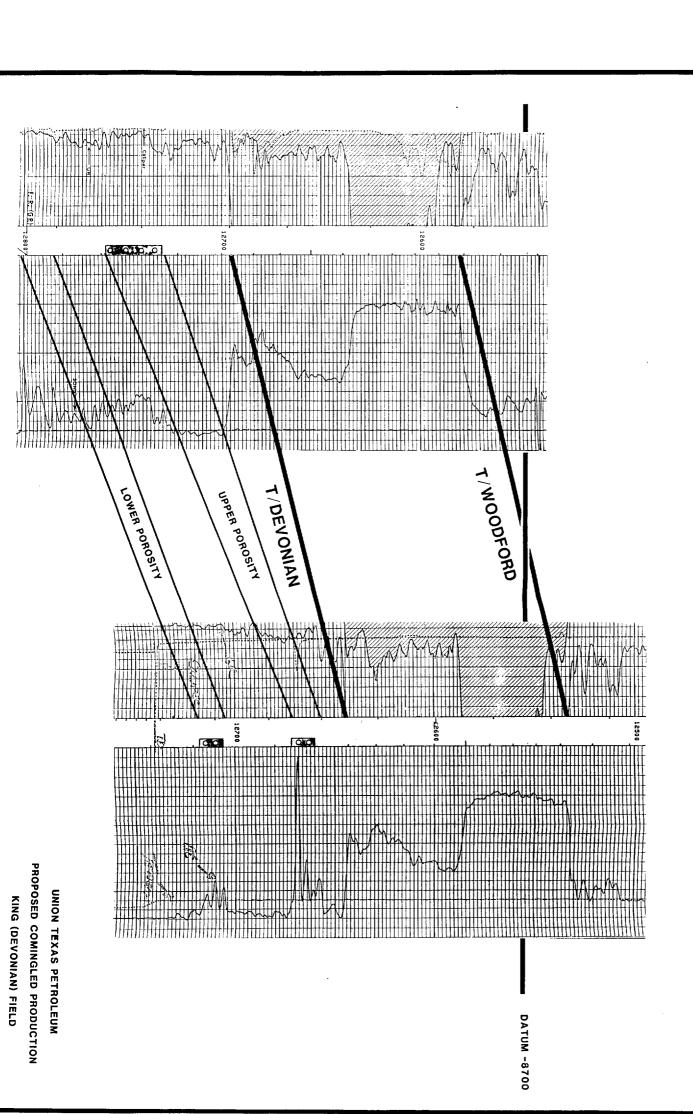

#### Gentlemen:

The following items are submitted in support of Union Texas Petroleum's application to commingle the subject wells.

- 1. Cross Section showing the zones of production are common.
- 2. Plats showing location of the wells and common tank battery.
- 3. Schematic drawing showing tank battery and metering methods used in monitoring each well's production.
- 4. Copy of certified mail receipts to all Interest Owners and Purchasers of oil and gas.
- 5. Copy of letter to Post Petroleum Company asking for their approval of this application.