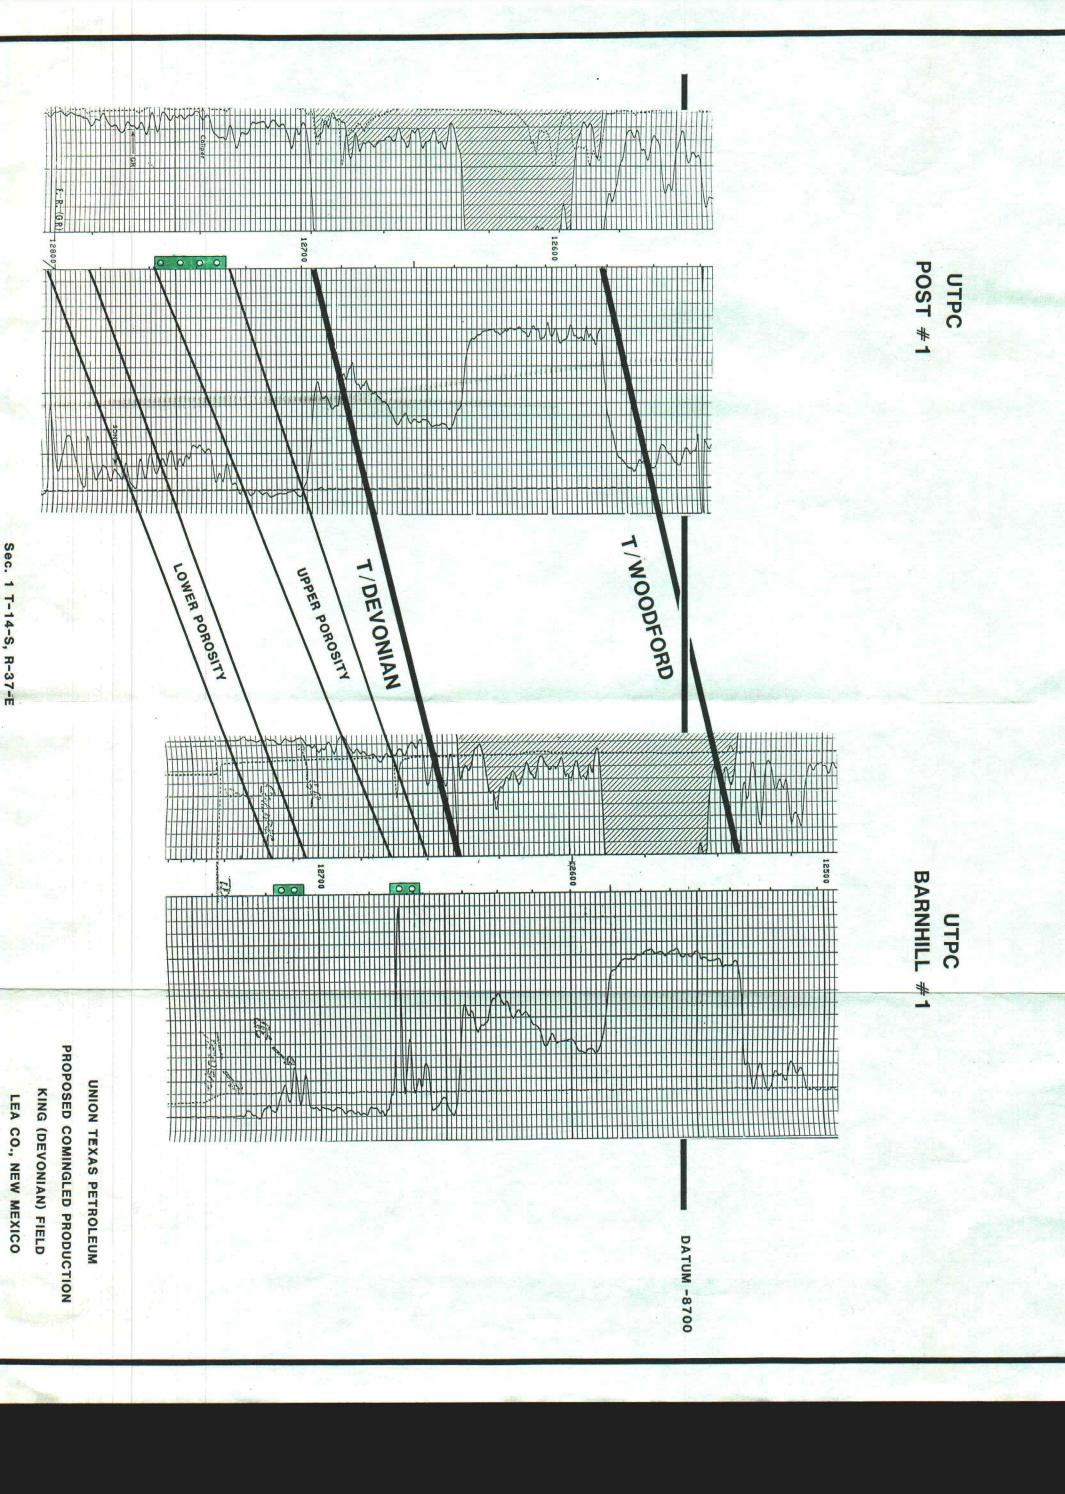

#### Gentlemen:

The following items are submitted in support of Union Texas Petroleum's application to commingle the subject wells.

- 1. Cross Section showing the zones of production are common.
- 2. Plats showing location of the wells and common tank battery.
- 3. Schematic drawing showing tank battery and metering methods used in monitoring each well's production.
- 4. Copy of certified mail receipts to all Interest Owners and Purchasers of oil and gas.
- 5. Copy of letter to Post Petroleum Company asking for their approval of this application.