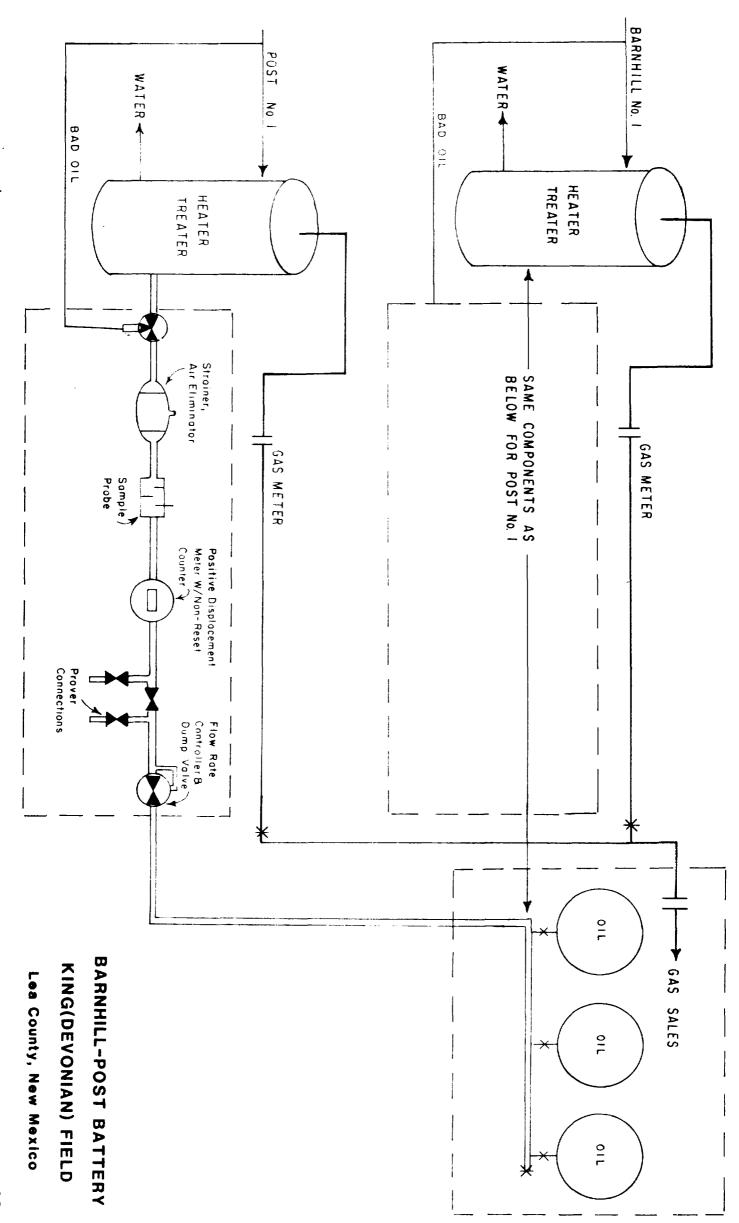

#### Gentlemen:

The following items are submitted in support of Union Texas Petroleum's application to commingle the subject wells.

- 1. Cross Section showing the zones of production are common.
- 2. Plats showing location of the wells and common tank battery.
- 3. Schematic drawing showing tank battery and metering methods used in monitoring each well's production.
- 4. Copy of certified mail receipts to all Interest Owners and Purchasers of oil and gas.
- 5. Copy of letter to Post Petroleum Company asking for their approval of this application.

#### Gentlemen:

Union Fexas Petroleum Corporation recommends commingling the Barnhill-Post Battery to save the expense of another tank battery, if the Barnhill well is a producer. The Barnhill will be metered, as shown on the attached plat.