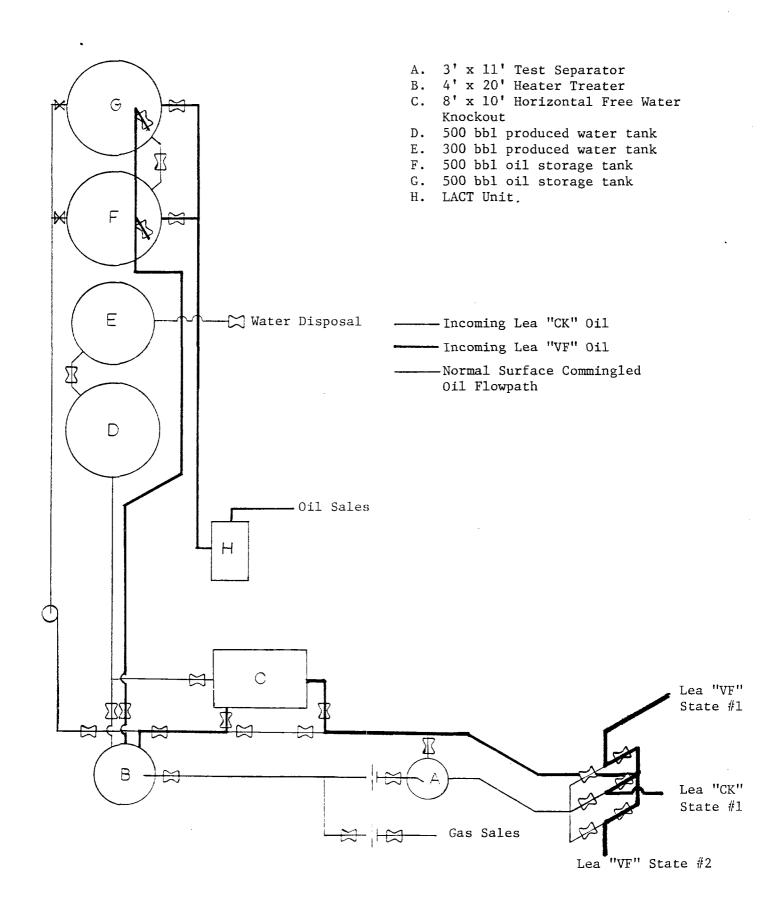

#### Lea "VF" State Tank Battery Section 16-T14S-R33E Lea County, New Mexico

- 1. Lease Name Lea "CK" State (NCT-B)
   State Lease Number B10363
   Legal Description Section 16-T14S-R33E
   State Beneficiary Common School Fund
   Lessee of Record Gulf Oil Corporation
- 2. Lease Name Lea "VF" State
   State Lease Number LG322 
   Legal Description Section 16-T14S-R33E
   State Beneficiary Common School Fund
   Lessee of Record Gulf Oil Corporation

### Lea "VF" State Tank Battery Section 16-T14S-R33E Lea County, New Mexico

|                                                        | Production |         |               |           |
|--------------------------------------------------------|------------|---------|---------------|-----------|
| Wells and Pools                                        | April 83   | May 83  | <u>Total</u>  | BOPD      |
| Lea "CK" State (NCT-B) #1<br>Saunders Upper Permo Penn |            |         |               | 125       |
| Lea "VF" State #1, 2<br>Saunders Upper Permo Penn      | 5092       | 6415    | 11,507        | 188.6     |
| <u>Lease</u>                                           | ВОРЮ       | Gravity | \$/Bb1_       | \$/Day_   |
| Lea "CK" State (NCT-B)                                 | 125        | 42.8    | \$29.56       | \$3695.00 |
| Lea "VF" State                                         | 188.6      | 42.2    | 29.54         | 5571.24   |
| Total                                                  |            |         |               | 9266.24   |
| Commingled                                             | 313.6      | 42.4    | 29.55         | \$9266.88 |
|                                                        |            |         | Difference PI | 0.64      |

Lea "CK" State (NCT-B) and Lea "VF" State Section 16-T14S-R33E Lea County, New Mexico

--- Buried Flowline

- Above Ground Flowline

LEA "VF" STATE TANK BATTERY Section 16-T14S-R33E Lea County, New Mexico