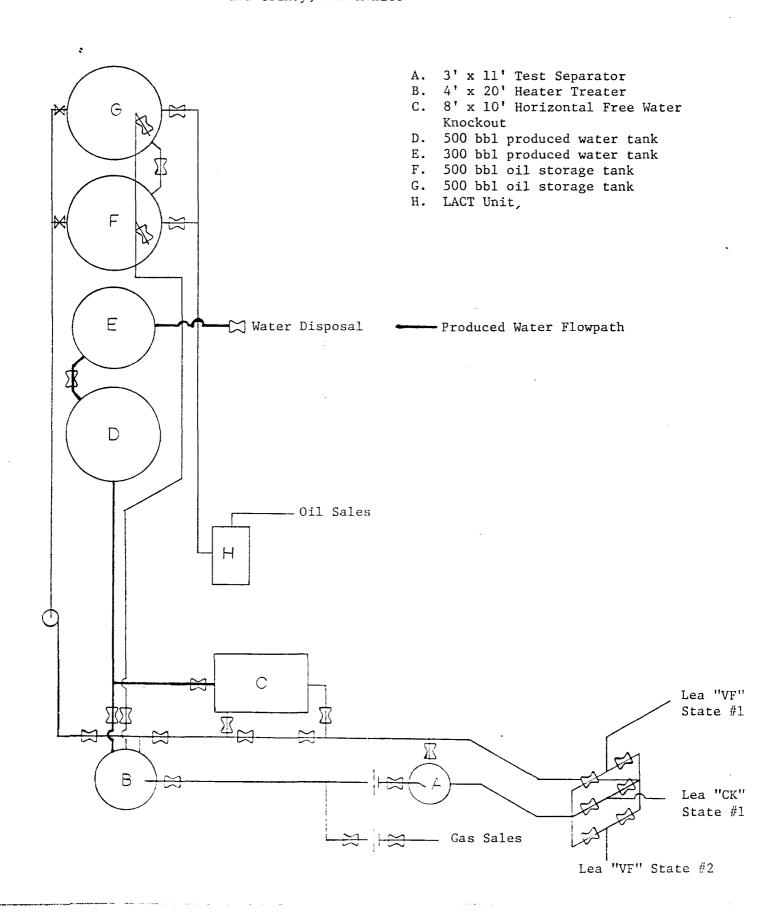

#### Lea "VF" State Tank Battery Section 16-T14S-R33E Lea County, New Mexico

- 1. Lease Name Lea "CK" State (NCT-B)
   State Lease Number B10363
   Legal Description Section 16-T14S-R33E
   State Beneficiary Common School Fund
   Lessee of Record Gulf Oil Corporation
- 2. Lease Name Lea "VF" State
   State Lease Number LG322 
   Legal Description Section 16-T14S-R33E
   State Beneficiary Common School Fund
   Lessee of Record Gulf Oil Corporation

Lea "CK" State (NCT-B) and Lea "VF" State Section 16-T14S-R33E Lea County, New Mexico

--- Buried Flowline

- Above Ground Flowline

LEA "VF" STATE TANK BATTERY Section 16-T14S-R33E Lea County, New Mexico