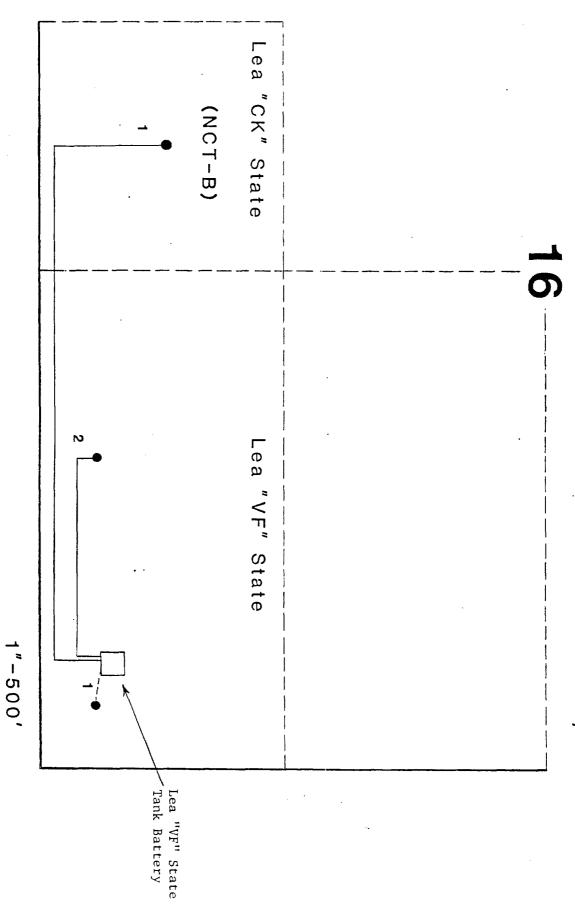

#### Lea "VF" State Tank Battery Section 16-T14S-R33E Lea County, New Mexico

- 1. Lease Name Lea "CK" State (NCT-B)
   State Lease Number B10363
   Legal Description Section 16-T14S-R33E
   State Beneficiary Common School Fund
   Lessee of Record Gulf Oil Corporation
- 2. Lease Name Lea "VF" State
   State Lease Number LG322 
   Legal Description Section 16-T14S-R33E
   State Beneficiary Common School Fund
   Lessee of Record Gulf Oil Corporation

Lea "CK" State (NCT-B) and Lea "VF" State Section 16-T14S-R33E Lea County, New Mexico

--- Buried Flowline

- Above Ground Flowline

LEA "VF" STATE TANK BATTERY Section 16-T14S-R33E Lea County, New Mexico