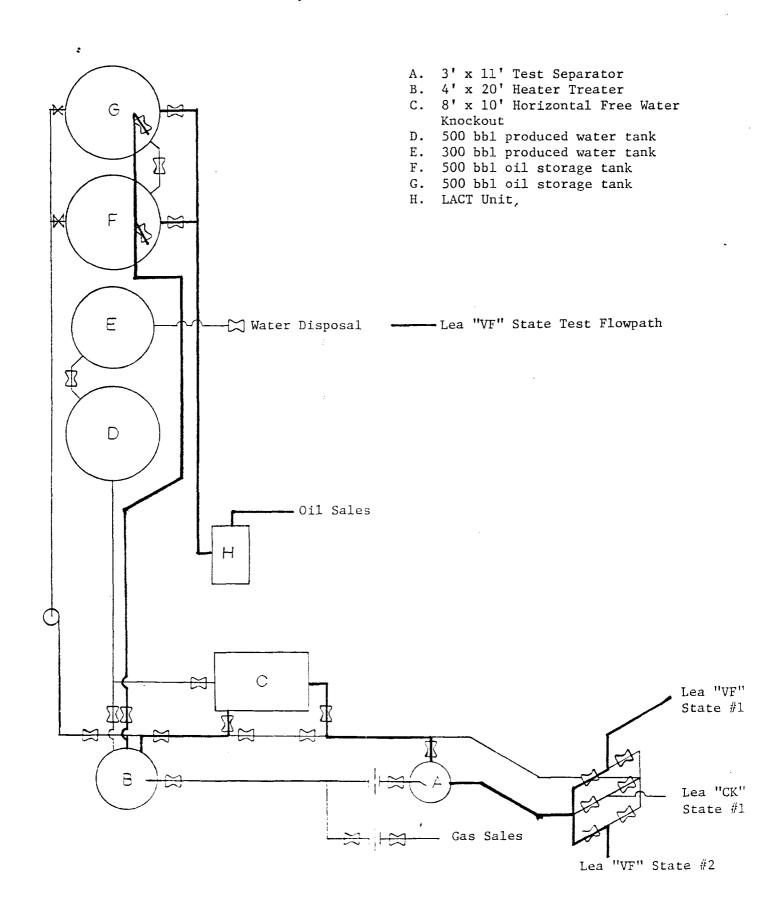

#### Lea "VF" State Tank Battery Section 16-T14S-R33E Lea County, New Mexico

- 1. Lease Name Lea "CK" State (NCT-B)
   State Lease Number B10363
   Legal Description Section 16-T14S-R33E
   State Beneficiary Common School Fund
   Lessee of Record Gulf Oil Corporation
- 2. Lease Name Lea "VF" State
   State Lease Number LG322 
   Legal Description Section 16-T14S-R33E
   State Beneficiary Common School Fund
   Lessee of Record Gulf Oil Corporation

Lea "CK" State (NCT-B) and Lea "VF" State Section 16-T14S-R33E Lea County, New Mexico

--- Buried Flowline

- Above Ground Flowline

LEA "VF" STATE TANK BATTERY Section 16-T14S-R33E Lea County, New Mexico