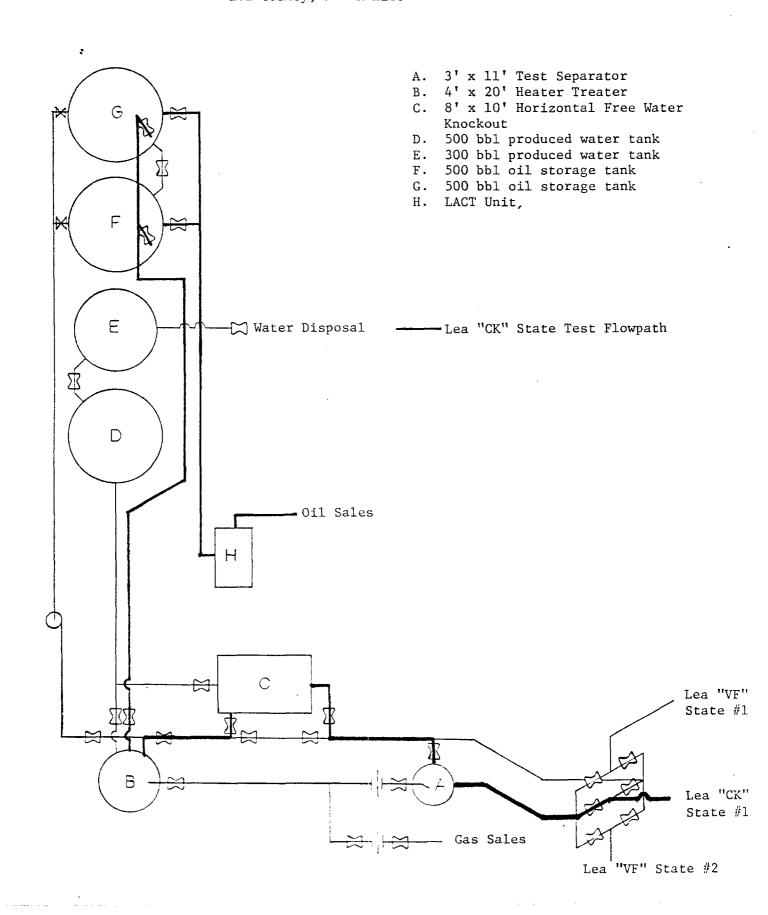

#### Lea "VF" State Tank Battery Section 16-T14S-R33E Lea County, New Mexico

- 1. Lease Name Lea "CK" State (NCT-B)
   State Lease Number B10363
   Legal Description Section 16-T14S-R33E
   State Beneficiary Common School Fund
   Lessee of Record Gulf Oil Corporation
- 2. Lease Name Lea "VF" State
   State Lease Number LG322 
   Legal Description Section 16-T14S-R33E
   State Beneficiary Common School Fund
   Lessee of Record Gulf Oil Corporation

Lea "CK" State (NCT-B) and Lea "VF" State Section 16-T14S-R33E Lea County, New Mexico

--- Buried Flowline

- Above Ground Flowline

LEA "VF" STATE TANK BATTERY Section 16-T14S-R33E Lea County, New Mexico