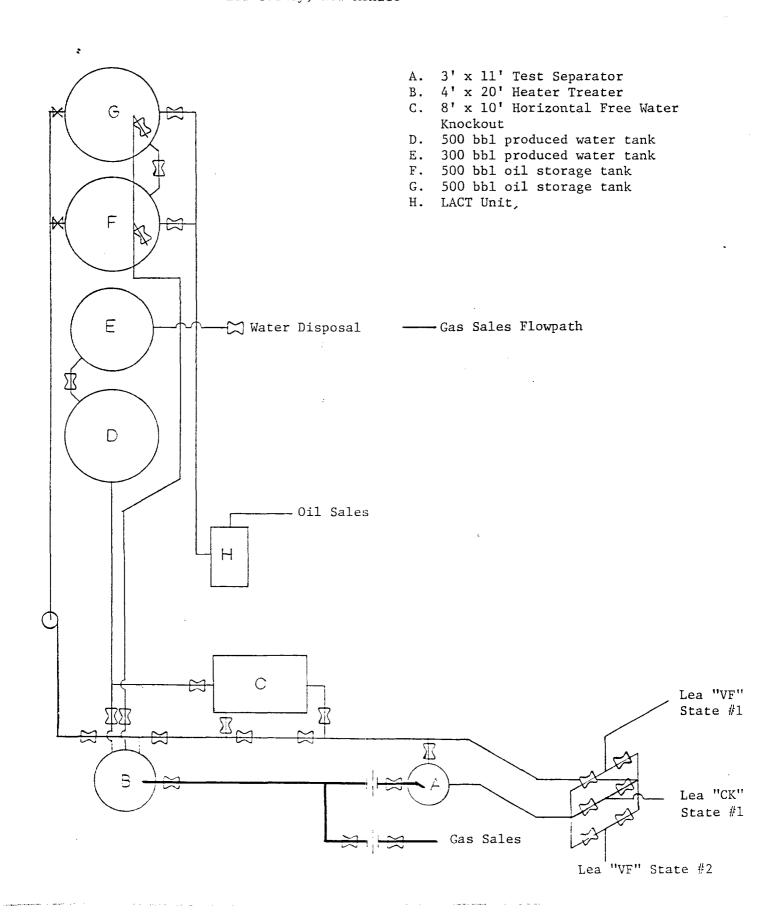

#### Lea "VF" State Tank Battery Section 16-T14S-R33E Lea County, New Mexico

- 1. Lease Name Lea "CK" State (NCT-B)
   State Lease Number B10363
   Legal Description Section 16-T14S-R33E
   State Beneficiary Common School Fund
   Lessee of Record Gulf Oil Corporation
- 2. Lease Name Lea "VF" State
   State Lease Number LG322 
   Legal Description Section 16-T14S-R33E
   State Beneficiary Common School Fund
   Lessee of Record Gulf Oil Corporation

Lea "CK" State (NCT-B) and Lea "VF" State Section 16-T14S-R33E Lea County, New Mexico

--- Buried Flowline

- Above Ground Flowline

LEA "VF" STATE TANK BATTERY Section 16-T14S-R33E Lea County, New Mexico