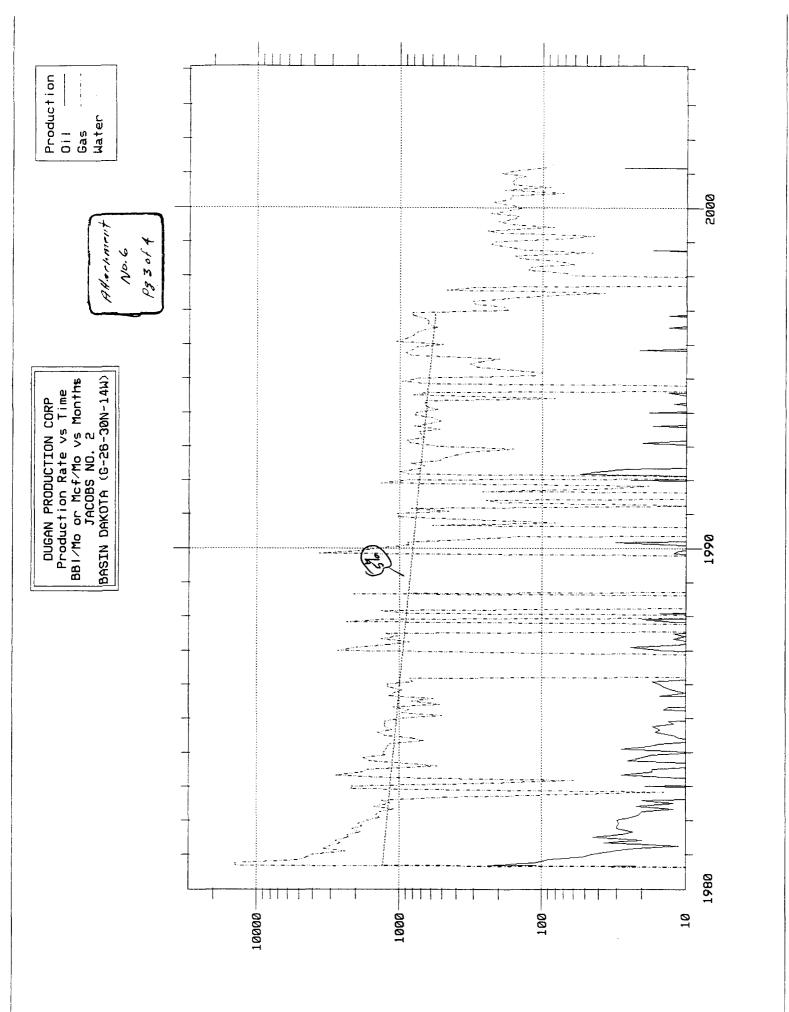

The nine wells to be added to the Tabor Gathering System are completed in pools that currently are producing into the gathering system and we do not anticipate any problems with compatibility. Of the nine wells, three are completed and one is proposed to be completed in the Basin Fruitland Coal pool, four are completed in the Harper Hill Fruitland Sand-Pictured Cliffs pool and two are completed in the Basin Dakota pool. Since six of the completions are fairly new and one is yet to be drilled, we do not have well established production information, however we do anticipate that each of the Harper Hill Fruitland Sand -Pictured Cliffs and Basin Fruitland Coal wells will produce similarly to the existing wells, i.e. 150 to 200 mcfd plus 100 to 150 BWPD. Production from the two Basin Dakota wells is well established and is presented in Attachment No. 6. The Horace Smith 1R and Jacobs 2 have been connected to El Paso's pipeline since completion and both are currently producing at fairly marginal rates. The pressure in El Paso's pipeline averages  $\pm 250$  psi and at times approaches 400 psi. Both wells have produced for 20+ years and we believe would benefit from the reduced gathering system pressure that exists in our Tabor Gathering System. We have installed a central compressor at the CDP which maintains a gathering system pressure of ±35-50 psi. The Tabor Gathering System has been extended to include other wells and is within 200'-250' of these two wells. Adding these two wells to the Tabor Gathering System will be fairly simple and will enable both wells to continue producing which may not be possible on El Paso's system since wellhead compression is not considered to be economically viable on either well. Both wells produce small amounts of liquid (condensate and water) and it is becoming increasingly difficult to keep the wells producing at the pipeline pressures that exist in El Paso's system.

250 psi and at times approaches 400 psi. Dugan's Tabor Gathering System has been extended to within ±200° of the Horace Smith No. 1R. The Tabor Gathering System is currently being operated at 35 to 50 Dugan's Horace Smith No. 1R has delivered gas directly to EI Paso (Meter No. 93693) since completion and averages ±30 mcfd (see Attachment No. 6). Ei Paso's pipeline pressure has been averaging psi and moving the Horace Smith No.1R from El Paso's system to Dugan's Tabor Gathering System will provide a lower and more stable operating pressure. This will eliminate the need to install wellhead compression at the Horace Smith No. 1R. Production is anticipated to average 125-150 mcfd. ଜ

difficutt to keep producing (see Attachment No. 6). El Paso's pipeline pressure has been averaging 250 psi and at times approaches 400 psi. Dugan's Tabor Gathering system has been extended to within 250' Dugan's Jacobs No. 2 has delivered gas directly to El Paso (Meter No. 93-227) since completion and averages ±5 mcfd plus a small amount of condensate and water which makes the well 6