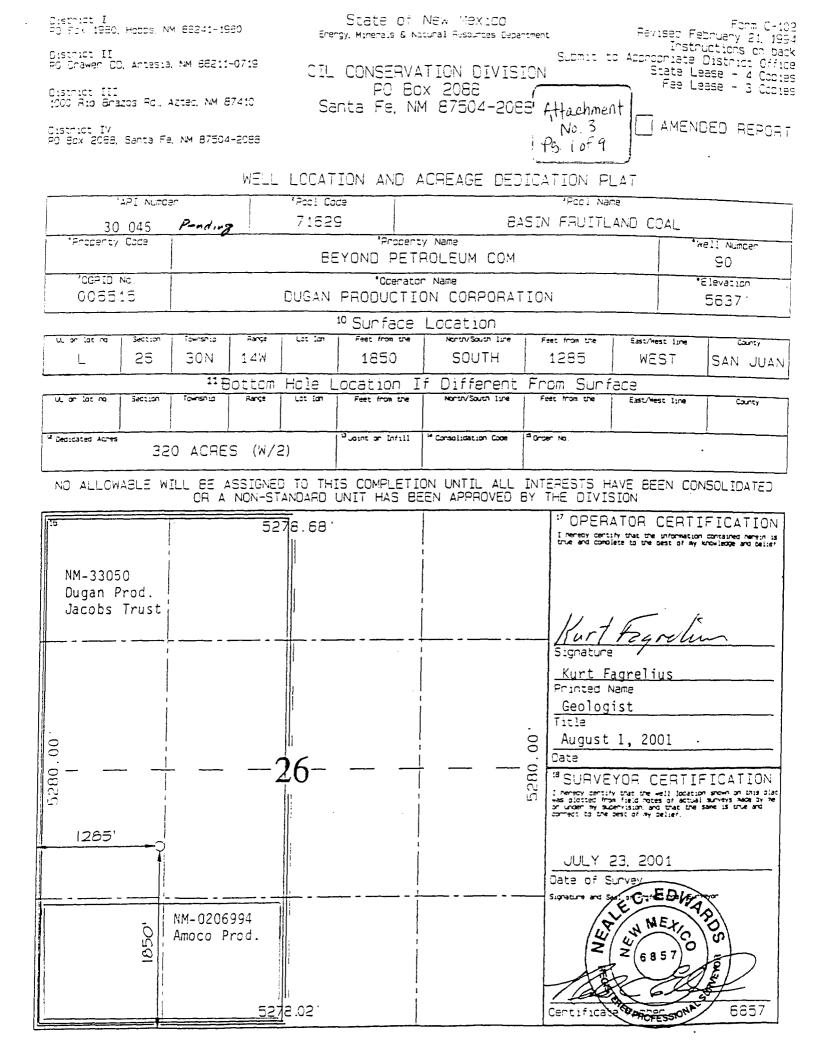

Attachment No. 3 presents the C-102's for the wells to be added, along with the dedicated spacing units and associated leases. The ownership for each of the nine wells is presented in Attachment No.4. Page No. 1 of Attachment No. 4 presents a summary for all wells and pages two through ten present the specific ownership data for each well.

Should you have any questions or need additional information, please let me know.

Sincerely,

John D. Roe

John D. Roe Engineering Manager

cc: royalty & working interest owners NMOCD - Aztec

|                                      |         |                        |               |          |             |                      |            |      |                 | ╞     |              |                   | Dates for SC, OLM & S | , OLM & S | 2         |
|--------------------------------------|---------|------------------------|---------------|----------|-------------|----------------------|------------|------|-----------------|-------|--------------|-------------------|-----------------------|-----------|-----------|
|                                      | API No. | Well Location          | Well Location | ation    |             |                      | Completion | Cur  | Current Prod. 1 | t. 1  | Spacing      | B                 | BLM                   | NMSLO     | NMOCD     |
| Well Name                            | 30-045- | 30-045- UL-Sec-Twn-Rng | Lease No.     | Lse.Type | CA Number   | Pool                 | Date       | MCFD | MCFD BC/D BWPD  | DdW   | Unit         | Application A     | Approval              | Approval  | Approval  |
| WELLS PREVIDUSLY APPROVED FOR SYSTEM | FOR SYS | EM                     |               |          |             |                      |            |      |                 |       |              |                   |                       |           |           |
| Com No. 1E                           | 23940   | A-2-29N-14W            | LG-3736       | State    | 14080017765 | Basin Dakota         | 12/8/79    | 73   | 0.06            | 0.3   | E2-316.65A   | 7/12/1996         | 7/30/1996             | 7/17/1996 | 8/19/1996 |
| Com No. 2 (Note 4)                   | 23199   | A-2-29N-14W            | LG-3736       | State    | State C.A.  | Harper Hill FrSd/PC  | 10/21/78   | 7    | 0               | 0.1   | NE-156.65A   | 7/12/1996         | 7/30/1996             | 7/17/1996 | 8/19/1996 |
| Com No. 4                            | 29986   | C-2-29N-14W            | B-11242       | State    | NMNM103068  | Harper Hill FrSd/PC  | 12/7/99    | 140  | 0               | 60 1  | NW-157.95A   | 3/29/2000         | 7/5/2000              | 4/27/2000 | 5/25/2000 |
| Federal I No.99                      | 29989   | H-3-29N-14W            | SF-078110     | Federal  | A/A         | Basin Fruitland Coal | 12/9/99    | 273  | 0               | 55    | E2-318.45A   | 3/29/2000         | 7/5/2000              | 4/27/2000 | 5/25/2000 |
| Jiggs No. 1                          | 30183   | E-35-30N-14W           | NM-0206995    | Federal  | N/A         | Harper Hill FrSd/PC  | 11/17/00   | 187  | 0               | 72    | NW-160A      | 6/30/2000         | 7/5/2000              | 7/7/2000  | 7/24/2000 |
| Jiggs No. 2                          | 30177   | I-35-30N-14W           | NM-0206995    | Federal  | N/A         | Harper Hill FrSd/PC  | 7/25/00    | 202  | 0               | 62    | SE-172.49A   | 6/30/2000         | 7/5/2000              | 7/1/2000  | 7/24/2000 |
| Tabor Com No. 90                     | 29994   | H-35-30N-14W           | NM-33051      | Federal  | NMNM102982  | Basin Fruitland Coal | 12/6/99    | 195  | 0               | 114   | E2-332.49A   | 3/29/2000         | 7/5/2000              | 4/27/2000 | 5/25/2000 |
| WELLS TO BE ADDED TO SYSTEM          |         |                        |               |          |             |                      |            |      |                 |       |              |                   |                       |           |           |
| Beyond Petroleum Com No. 90          | Note 3  | L-26-30N-14W           | NM-33052      | Federal  | Pending     | Basin Fruitland Coal | Location   | 200  | 0               | 150   | W/2-320A     | 8/14/2001 pending |                       | pending   | pending   |
| Com No. 2R (Note 4)                  | 30576   | B-2-29N-14W            | B-11242       | State    | State C.A.  | Harper Hill FrSd/PC  | 5/15/2001  | 250  | 0               | 120 N | NE/4-156.65A | 8/14/2001 pending | ending                | pending   | pending   |
| Horace Smith No. 1R (Note 5)         | 24346   | I-26-30N-14W           | NM-0206994    | Federal  | SCR248      | Basin Dakota         | 1/18/1981  | 125  | ۰               | -     | S/2-320A     | 8/14/2001 pending |                       | pending   | pending   |
| Jacobs No. 2 (Note 6)                | 23942   | G-26-30N-14W           | NM-33050      | Federat  | N/A         | Basin Dakota         | 1/7/1979   | 45   | 0.5             | 0.5   | N/2-320A     | 8/14/2001 pending |                       | pending   | pending   |
| Jacobs No. 3 (Note 7)                | 30590   | C-26-30N-14W           | NM-33050      | Federal  | A/N         | Harper Hill FrSd/PC  | 6/5/2001   | 150  | 0               | 100   | NW/4-160A    | 8/14/2001 pending | ending                | pending   | pending   |
| Jacobs Com No. 90 (Note 7 & 8)       | 30588   | G-26-30N-14W           | NM-33050      | Federat  | Pending     | Basin Fruittand Coal | 6/5/2001   | 200  | 0               | 150   | 320A NSPU    | 8/14/2001 pending |                       | pending   | pending   |
| Mayre No. 4R (Note 7)                | 30591   | 0-27-30N-14W           | NM-4465       | Federal  | N/A         | Harper Hill FrSd/PC  | 6/5/2001   | 150  | 0               | 100   | SE/4-160A    | 8/14/2001 pending |                       | pending   | pending   |
| Stella Needs a Com No. 2 (Note 7)    | 30574   | D-36-30N-14W           | B-11571       | State    | State C.A.  | Harper Hill FrSd/PC  | 4/11/2001  | 150  | 0               | 100   | NW/4-160A    | 8/14/2001 pending | ending                | pending   | pending   |
| Winifred Com No. 90 (Note 7 & 8)     | 30577   | O-26-30N-14W           | FEE           | FEE      | Pending     | Basin Fruittand Coat | 5/15/2001  | 200  | 0               | 150 3 | 320.36A NSPU | 8/14/2001 pending |                       | pending   | pending   |
| Notes: N/A = Not Needed              |         |                        |               | i        |             |                      |            |      |                 |       |              | 1                 |                       |           |           |