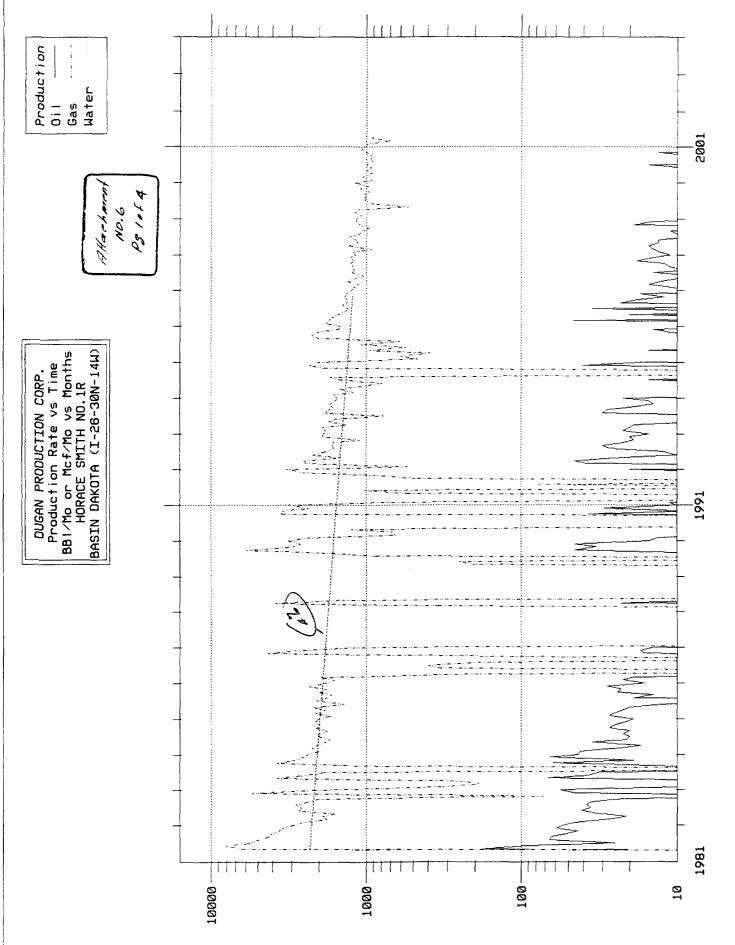

The nine wells to be added to the Tabor Gathering System are completed in pools that currently are producing into the gathering system and we do not anticipate any problems with compatibility. Of the nine wells, three are completed and one is proposed to be completed in the Basin Fruitland Coal pool, four are completed in the Harper Hill Fruitland Sand-Pictured Cliffs pool and two are completed in the Basin Dakota pool. Since six of the completions are fairly new and one is yet to be drilled, we do not have well established production information, however we do anticipate that each of the Harper Hill Fruitland Sand -Pictured Cliffs and Basin Fruitland Coal wells will produce similarly to the existing wells, i.e. 150 to 200 mcfd plus 100 to 150 BWPD. Production from the two Basin Dakota wells is well established and is presented in Attachment No. 6. The Horace Smith 1R and Jacobs 2 have been connected to El Paso's pipeline since completion and both are currently producing at fairly marginal rates. The pressure in El Paso's pipeline averages  $\pm 250$  psi and at times approaches 400 psi. Both wells have produced for 20+ years and we believe would benefit from the reduced gathering system pressure that exists in our Tabor Gathering System. We have installed a central compressor at the CDP which maintains a gathering system pressure of ±35-50 psi. The Tabor Gathering System has been extended to include other wells and is within 200'-250' of these two wells. Adding these two wells to the Tabor Gathering System will be fairly simple and will enable both wells to continue producing which may not be possible on El Paso's system since wellhead compression is not considered to be economically viable on either well. Both wells produce small amounts of liquid (condensate and water) and it is becoming increasingly difficult to keep the wells producing at the pipeline pressures that exist in El Paso's system.

250 psi and at times approaches 400 psi. Dugan's Tabor Gathering System has been extended to within ±200° of the Horace Smith No. 1R. The Tabor Gathering System is currently being operated at 35 to 50 Dugan's Horace Smith No. 1R has delivered gas directly to EI Paso (Meter No. 93693) since completion and averages ±30 mcfd (see Attachment No. 6). Ei Paso's pipeline pressure has been averaging psi and moving the Horace Smith No.1R from El Paso's system to Dugan's Tabor Gathering System will provide a lower and more stable operating pressure. This will eliminate the need to install wellhead compression at the Horace Smith No. 1R. Production is anticipated to average 125-150 mcfd. ଜ