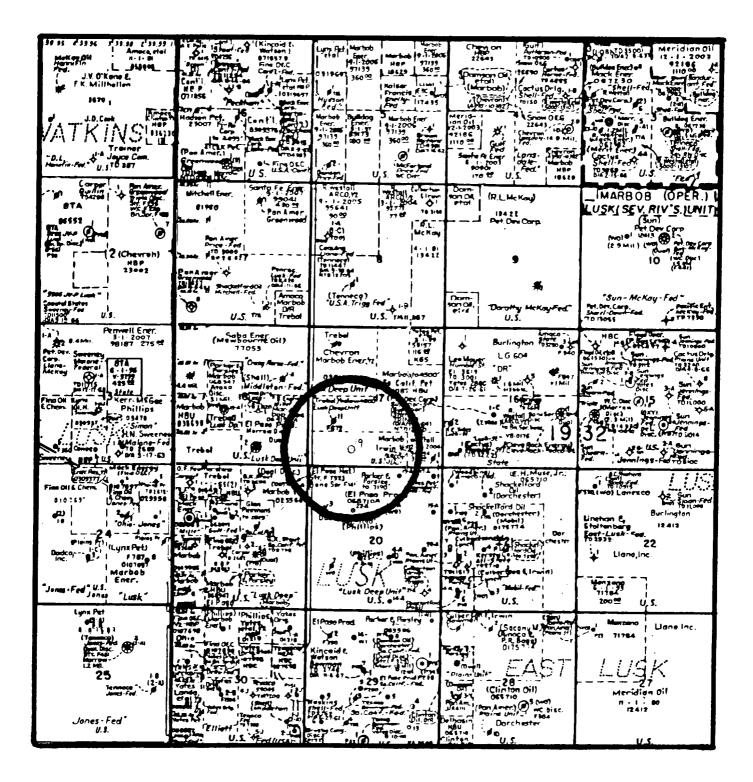

### AREA OF REVIEW MAP

Lusk Deep Unit "A" No. 19 660' FSL & 1650' FWL Sec. 17; T19s - R32e Lea County, New Mexico

| Well Name          | Well Type | Casing Construction                                                         | Date Drilled | Location                                   | Depth   | Depth Completion     |
|--------------------|-----------|-----------------------------------------------------------------------------|--------------|--------------------------------------------|---------|----------------------|
| Lusk Deep Unit #3  | P/A       | 13 3/8" J-55 54.5# - 807'<br>9 5/8" N-80 40# - 4532'<br>5 1/2" 17# - 12439' | Oct. 1961    | 1650' FNL - 660' FWL<br>Section 20-195-32E | 12,621' | Plugged<br>Oct. 1971 |
| Lusk Deep Unit #11 | P/A       | 13 3/8" 48# - 778'<br>8 5/8" J-55 32# - 3746'<br>4 1/2" 11.6# - 11470'      | Feb. 1965    | 1650' FSL - 990' FWL<br>Section 17-195-32E | 11,470' | Plugged<br>Oct. 1971 |