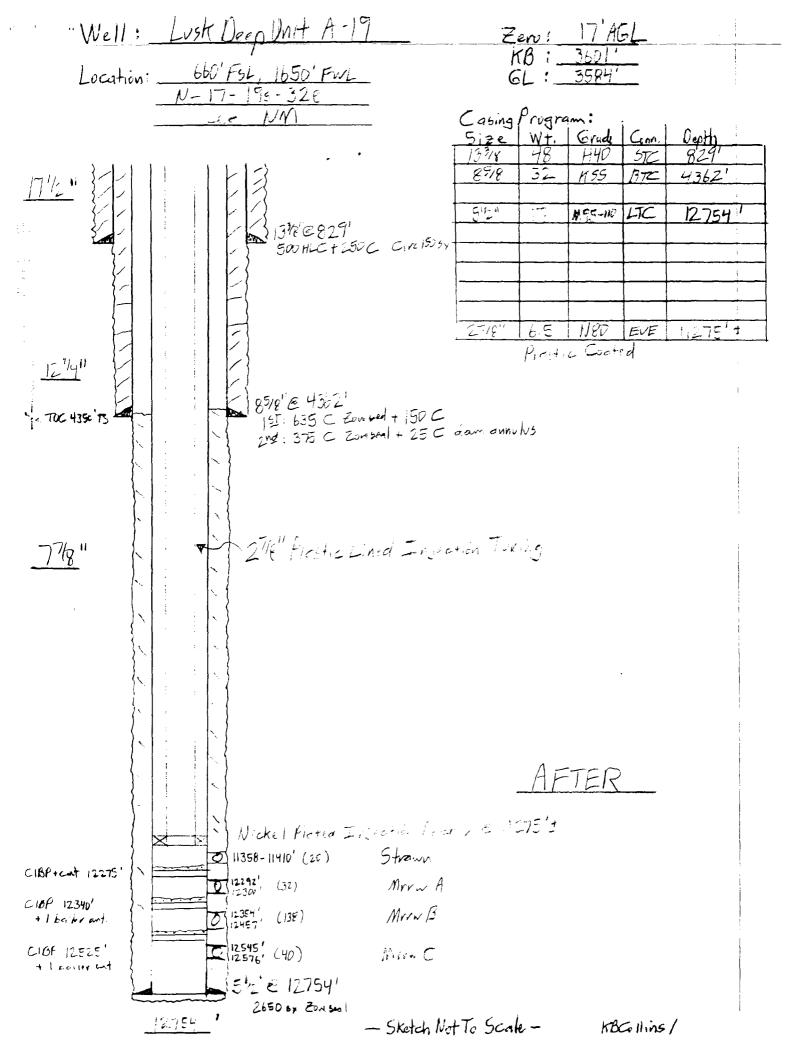

# APPLICATION FOR AUTHORIZATION TO INJECT MARBOB ENERGY CORPORATION LUSK DEEP UNIT 'A' NO. 19

### VII: Injection Well Data

- 1. Proposed Rate of Injection:
  - 1. Average daily rate of injection: 1,000 barrels
  - 2. Maximum daily rate of injection: 10,000 barrels
- 2. Type of System:

System will be closed

3. Anticipated Injection Pressure:

Proposed maximum injection pressure = 2270 psi

4. Source of Injection Water:

Analysis of produced water is attached.

5. Disposal Zone Water Analysis:

Analysis of disposal zone water is attached. The Strawn is depleted and is not productive within a mile of the Lusk Deep Unit A #19.

### VIII Geologic Data

The injection zone is the Strawn limestone from 11358' to 11410'. Any underground sources of drinking water will be shallower than 829 feet.

### IX Proposed Conversions / Stimulation Program

If the need to stimulate the well arises, we will probably acidize the Strawn with 10,000 gallons of 15% HCl acid.

### XIII Proof of Notice

Proof of notice is attached.

Marbob Energy Corporation

OPERATOR:

WELL NAME & NUMBER:

 $\mathfrak{H}^3$  $\mathfrak{t}^3$  $\mathfrak{f}^3$ Method Determined: Temperature Method Determined: Circulated Method Determined: Circulated Survey Casing Size: 13 3/8" @ 829 Casing Size: 8 5/8" @ 4362" RANGE Casing Size: 51" @ 12754" 32E WELL CONSTRUCTION DATA TOWNSHIP Intermediate Casing Production Casing Injection Interval sx. or SX. or 19S Surface Casing SX. or feet to SECTION Surface Top of Cement: Surface 4350 12754 Cemented with: 2650 Cemented with: 1185 Cemented with: 750 Hole Size: 7 7/8" Hole Size: 124" Hole Size: 173" 11358 Top of Cement: Top of Cement: Total Depth:\_ UNIT LETTER Lusk Deep Unit 'A' No. 19 See Attached Wellbore Schematics FOOTAGE LOCATION WELLBORE SCHEMATIC WELL LOCATION: 660' - 1650' FWL

# INJECTION WELL DATA SHEET

| are                                                                                                            | Overlying - Wolfcamp, Bone Springs, Delaware                                                                                                              |  |
|----------------------------------------------------------------------------------------------------------------|-----------------------------------------------------------------------------------------------------------------------------------------------------------|--|
| derlying or overlying the proposed                                                                             | 5. Give the name and depths of any oil or gas zones underlying or overlying the proposed injection zone in this area: Underlying - Morrow                 |  |
| nt or plug(s) used. 12545-76', CIBP + 1 bailer cement t @ 12340', 12292-300', CIBP + 1 bailer cement @ 12275'. | intervals and give plugging detail, i.e. sacks of cement or plug(s) used. 12545-76' @ 12525', 12354-457', CIBP + 1 bailer cement @ 12340', 12292-300', C. |  |
| s)? List all such perforated                                                                                   | 4. Has the well ever been perforated in any other zone(s)? List all such perforated                                                                       |  |
|                                                                                                                | 3. Name of Field or Pool (if applicable): Lusk                                                                                                            |  |
|                                                                                                                | 2. Name of the Injection Formation: Strawn                                                                                                                |  |
| d? Oil and gas production                                                                                      | If no, for what purpose was the well originally drilled? Oil and gas production                                                                           |  |
| Yes x No                                                                                                       | 1. Is this a new well drilled for injection?                                                                                                              |  |
|                                                                                                                | Additional Data                                                                                                                                           |  |
|                                                                                                                | Other Type of Tubing/Casing Seal (if applicable):                                                                                                         |  |
|                                                                                                                | Packer Setting Depth: 11275' +                                                                                                                            |  |
| ble (Uni-6, Lokset, Arrowset I-X)                                                                              | Type of Packer: Nickel plated double grip retrievable                                                                                                     |  |
| Plastic                                                                                                        | Tubing Size: 2 7/8" Lining Material:                                                                                                                      |  |