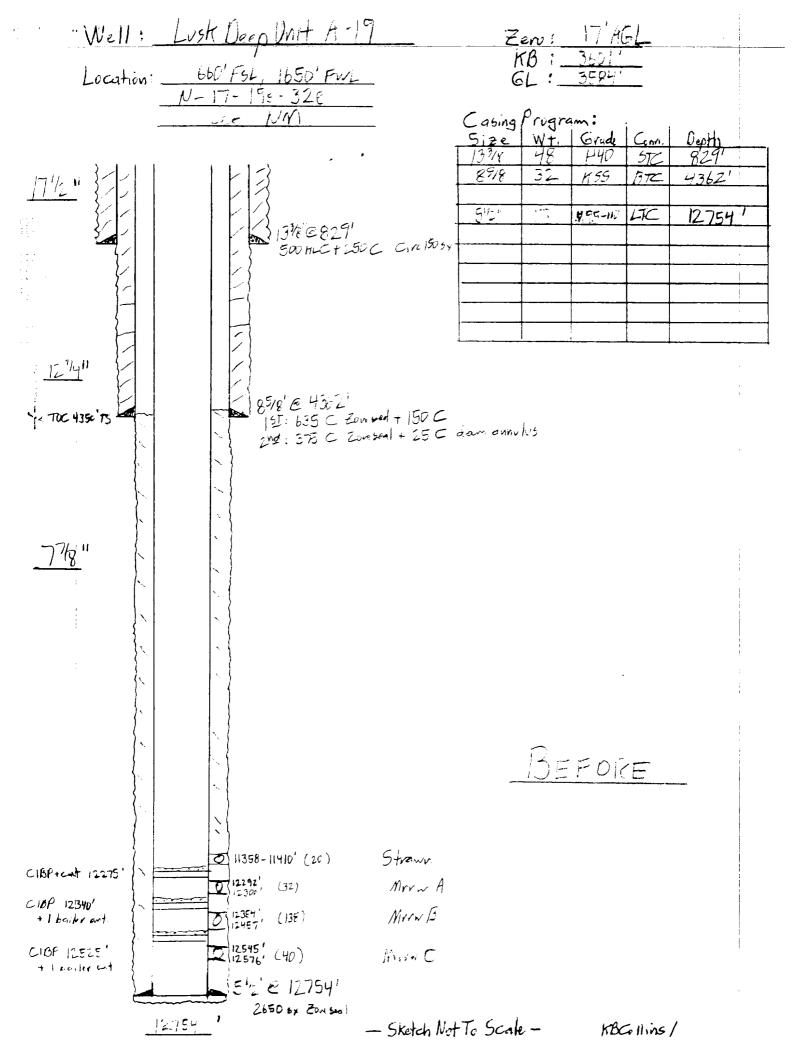

# APPLICATION FOR AUTHORIZATION TO INJECT MARBOB ENERGY CORPORATION LUSK DEEP UNIT 'A' NO. 19

### VII: Injection Well Data

- 1. Proposed Rate of Injection:
  - 1. Average daily rate of injection: 1,000 barrels
  - 2. Maximum daily rate of injection: 10,000 barrels
- 2. Type of System:

System will be closed

3. Anticipated Injection Pressure:

Proposed maximum injection pressure = 2270 psi

4. Source of Injection Water:

Analysis of produced water is attached.

5. Disposal Zone Water Analysis:

Analysis of disposal zone water is attached. The Strawn is depleted and is not productive within a mile of the Lusk Deep Unit A #19.

### VIII Geologic Data

The injection zone is the Strawn limestone from 11358' to 11410'. Any underground sources of drinking water will be shallower than 829 feet.

### IX Proposed Conversions / Stimulation Program

If the need to stimulate the well arises, we will probably acidize the Strawn with 10,000 gallons of 15% HCl acid.

### XIII Proof of Notice

Proof of notice is attached.

Marbob Energy Corporation

OPERATOR:

WELL NAME & NUMBER:

 $\mathfrak{H}^3$  $\mathfrak{t}^3$  $\mathfrak{f}^3$ Method Determined: Temperature Method Determined: Circulated Method Determined: Circulated Survey Casing Size: 13 3/8" @ 829 Casing Size: 8 5/8" @ 4362" RANGE Casing Size: 51" @ 12754" 32E WELL CONSTRUCTION DATA TOWNSHIP Intermediate Casing Production Casing Injection Interval sx. or SX. or 19S Surface Casing SX. or feet to SECTION Surface Top of Cement: Surface 4350 12754 Cemented with: 2650 Cemented with: 1185 Cemented with: 750 Hole Size: 7 7/8" Hole Size: 124" Hole Size: 173" 11358 Top of Cement: Top of Cement: Total Depth:\_ UNIT LETTER Lusk Deep Unit 'A' No. 19 See Attached Wellbore Schematics FOOTAGE LOCATION WELLBORE SCHEMATIC WELL LOCATION: 660' - 1650' FWL

# INJECTION WELL DATA SHEET

| are                                                                                                            | Overlying - Wolfcamp, Bone Springs, Delaware                                                                                                              |  |
|----------------------------------------------------------------------------------------------------------------|-----------------------------------------------------------------------------------------------------------------------------------------------------------|--|
| derlying or overlying the proposed                                                                             | 5. Give the name and depths of any oil or gas zones underlying or overlying the proposed injection zone in this area: Underlying - Morrow                 |  |
| nt or plug(s) used. 12545-76', CIBP + 1 bailer cement t @ 12340', 12292-300', CIBP + 1 bailer cement @ 12275'. | intervals and give plugging detail, i.e. sacks of cement or plug(s) used. 12545-76' @ 12525', 12354-457', CIBP + 1 bailer cement @ 12340', 12292-300', C. |  |
| s)? List all such perforated                                                                                   | 4. Has the well ever been perforated in any other zone(s)? List all such perforated                                                                       |  |
|                                                                                                                | 3. Name of Field or Pool (if applicable): Lusk                                                                                                            |  |
|                                                                                                                | 2. Name of the Injection Formation: Strawn                                                                                                                |  |
| d? Oil and gas production                                                                                      | If no, for what purpose was the well originally drilled? Oil and gas production                                                                           |  |
| Yes x No                                                                                                       | 1. Is this a new well drilled for injection?                                                                                                              |  |
|                                                                                                                | Additional Data                                                                                                                                           |  |
|                                                                                                                | Other Type of Tubing/Casing Seal (if applicable):                                                                                                         |  |
|                                                                                                                | Packer Setting Depth: 11275' +                                                                                                                            |  |
| ble (Uni-6, Lokset, Arrowset I-X)                                                                              | Type of Packer: Nickel plated double grip retrievable                                                                                                     |  |
| Plastic                                                                                                        | Tubing Size: 2 7/8" Lining Material:                                                                                                                      |  |