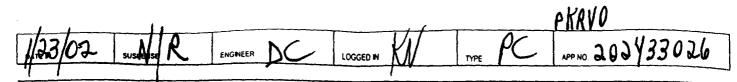

As stated in the attached well summary, with the shutting-in of all the State F-l wells, that battery became the Oxy State F (Well #1) battery. Conoco built a new battery with the completion of the State F-l, Well #11. This is now the State F-l battery. Conoco, Inc. has 100% working interest in the State F-l, Well #11, with the State of New Mexico being the sole royalty owner. Conoco plans to re-complete the State F-l, Well #9 in the Eumont Yates-Seven Rivers-Queen (Pro Gas). Conoco owns 100% working interest in the State F-l lease, with the State being the sole royalty owner – as in the State F-l, Well #11.

We are respectfully requesting permission to Surface Commingle the *Hardy Tubb Drinkard* and the *Eumont Yates-Seven Rivers-Queen (Pro Gas)* at the "new" State F-l battery. The State F-l, Well #11 (Tubb) is currently making approximately 2 bbls oil per day, 8 water and 11 mcf gas. When the State F-l, Well #9 was shut in the Eumont, it was making 100 mcf gas and 3 bbls oil. We are proposing to allocate the oil by semi-annual well test while metering the gas from each pool separately. The Eumont condensate is sour at approximately 37 API gravity. The Tubb crude oil is sweet at approximately 38 API gravity. We do not believe that the gravity will have a negative effect on the price of the crude oil. Conoco, Inc. anticipates putting the State F-1, Wells #1, 6, 7 & 8 back on production in the Eumont and would utilize this battery for the marginal condensate production.

Since Conoco, Inc. has 100% working interest in the State F-1 wells, and the only royalty owneris the State of New Mexico, there is no notification listing. We have enclosed the battery diagrams, summary of wells (Exhibit A), along with a location plat. If you need any further information or documentation pertaining to the request, please let me know. Thank you.

On the State F lease all wells produced into the State F-1 Battery (5974700) Since production declined and wells were shut-in – the last remaining producing well was the State F-1 # 9. This well was shut-in when the Oxy State F-1 well was drilled and completed in the Hardy Tubb Drinkard pool October 16, 2001. The production from the Oxy State F-1 well was directed to the State F-1 Battery. Conoco owns 25% working interest in this well. The State F-1 #11 was drilled as an unsuccessful wildcat Strawn well in July 2001, then completed as a producer in the Hardy Tubb Drinkard (29760). Conoco has a 100% working interest in this well. This producing well is being produced into a new battery that was built at the same location as the old State F-1 Battery. The new battery (see attached diagrams) is now called the State F-1 battery, and the old battery is now called the Oxy State F-1 battery. Conoco would like to put the State F-1 #9 Eumont gas well back on production and surface commingle it with production from the State F-1 #11 Hardy Tubb Drinkard production. Eventually Conoco plans on adding perforations to the State F-1 # 1, 6, 7 & 8 (listed above) in the Eumont and putting these wells back on production. Conoco owns a 100% working interest in all the State F-1 wells and they plan on putting all the production into the new State F-1 battery. Conoco feels that this is the most accurate way to keep the production allocation correct since there is a 25% working interest in production from the Oxy State leases (which is going to the old State F-1 battery, now called the Oxy State battery) and 100% in the State F-1 lease production which is going into the new battery now called the State F-1 battery.