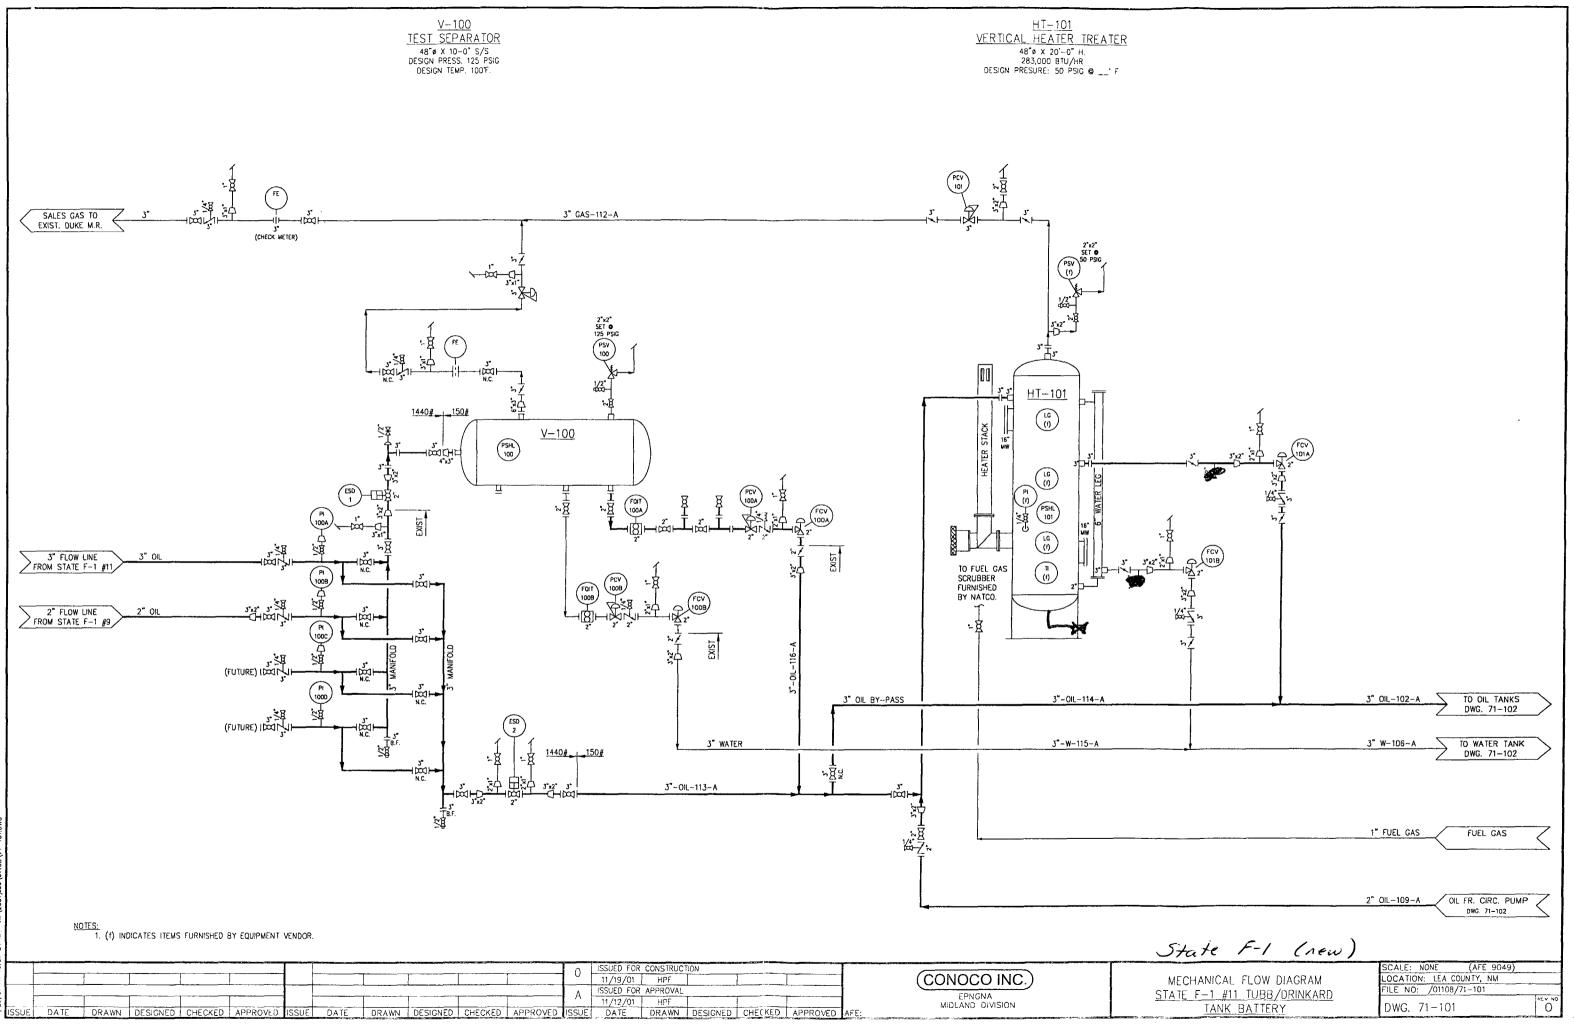

On the State F lease all wells produced into the State F-1 Battery (5974700) Since production declined and wells were shut-in – the last remaining producing well was the State F-1 # 9. This well was shut-in when the Oxy State F-1 well was drilled and completed in the Hardy Tubb Drinkard pool October 16, 2001. The production from the Oxy State F-1 well was directed to the State F-1 Battery. Conoco owns 25% working interest in this well. The State F-1 #11 was drilled as an unsuccessful wildcat Strawn well in July 2001, then completed as a producer in the Hardy Tubb Drinkard (29760). Conoco has a 100% working interest in this well. This producing well is being produced into a new battery that was built at the same location as the old State F-1 Battery. The new battery (see attached diagrams) is now called the State F-1 battery, and the old battery is now called the Oxy State F-1 battery. Conoco would like to put the State F-1 #9 Eumont gas well back on production and surface commingle it with production from the State F-1 #11 Hardy Tubb Drinkard production. Eventually Conoco plans on adding perforations to the State F-1 # 1, 6, 7 & 8 (listed above) in the Eumont and putting these wells back on production. Conoco owns a 100% working interest in all the State F-1 wells and they plan on putting all the production into the new State F-1 battery. Conoco feels that this is the most accurate way to keep the production allocation correct since there is a 25% working interest in production from the Oxy State leases (which is going to the old State F-1 battery, now called the Oxy State battery) and 100% in the State F-1 lease production which is going into the new battery now called the State F-1 battery.

Old State F-1 Battery renamed the Oxy State Battery - Battery Number 5974700 New State F-1 Battery Number -???

The State owns all Royalty. There are no other interest owners in the State F-1 lease.

ExhibitA (2)