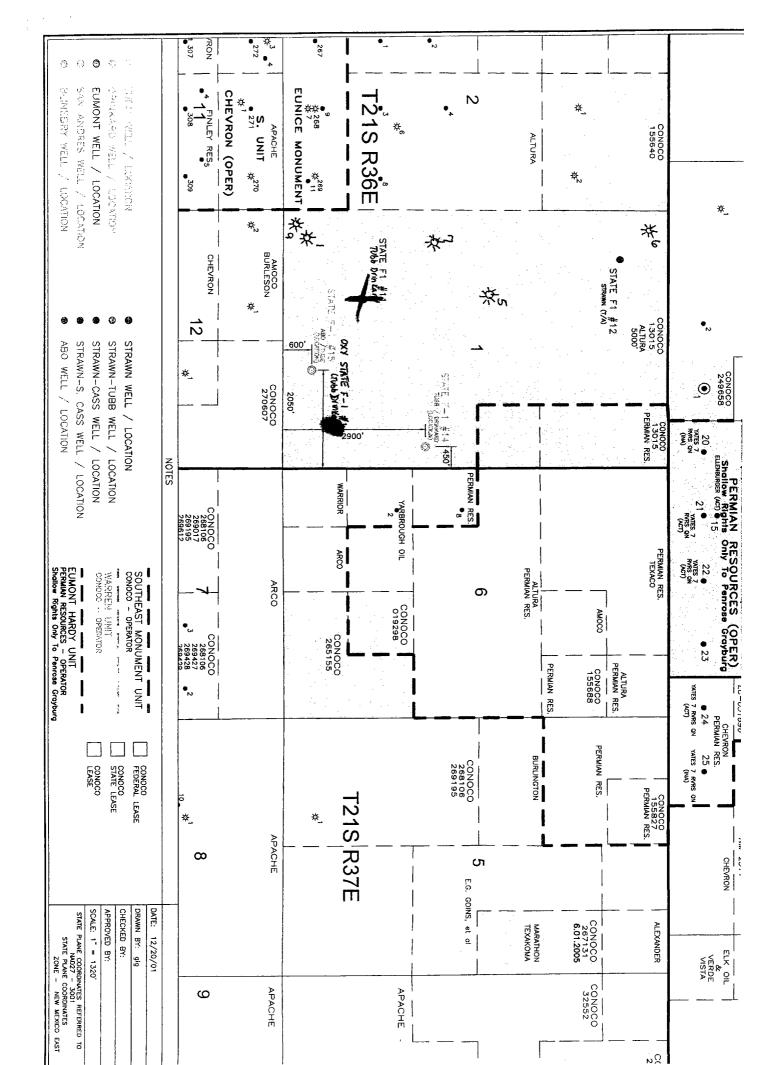

Att: Mr. David Catanach, Engineering, Surface Commingling

RE: Conoco, Inc., State F-1 Lease (State Lease B-1535), Section 1, T21S, R36E, Lea County, New Mexico

Dear Mr. Catanach,

Concerning the above referenced lease, the majority of the State F-l wells (as described in "Exhibit A" attached) have been shut-in over the past few years due to low production. Conoco completed their Oxy State F, Well #l in the Hardy Tubb Drinkard in October, 2001 with the minimal production being directed to the State F-l battery. Therefore the one remaining producing well on the State F-l lease, Well #9, was shut-in. In July, 2001 Conoco drilled the State F-1, Well #11 to the Strawn - it was non-productive. It has since been tested in the Hardy Tubb Drinkard.

As stated in the attached well summary, with the shutting-in of all the State F-l wells, that battery became the Oxy State F (Well #1) battery. Conoco built a new battery with the completion of the State F-l, Well #11. This is now the State F-l battery. Conoco, Inc. has 100% working interest in the State F-l, Well #11, with the State of New Mexico being the sole royalty owner. Conoco plans to re-complete the State F-l, Well #9 in the Eumont Yates-Seven Rivers-Queen (Pro Gas). Conoco owns 100% working interest in the State F-l lease, with the State being the sole royalty owner – as in the State F-l, Well #11.

We are respectfully requesting permission to Surface Commingle the *Hardy Tubb Drinkard* and the *Eumont Yates-Seven Rivers-Queen (Pro Gas)* at the "new" State F-l battery. The State F-l, Well #11 (Tubb) is currently making approximately 2 bbls oil per day, 8 water and 11 mcf gas. When the State F-l, Well #9 was shut in the Eumont, it was making 100 mcf gas and 3 bbls oil. We are proposing to allocate the oil by semi-annual well test while metering the gas from each pool separately. The Eumont condensate is sour at approximately 37 API gravity. The Tubb crude oil is sweet at approximately 38 API gravity. We do not believe that the gravity will have a negative effect on the price of the crude oil. Conoco, Inc. anticipates putting the State F-1, Wells #1, 6, 7 & 8 back on production in the Eumont and would utilize this battery for the marginal condensate production.

Since Conoco, Inc. has 100% working interest in the State F-1 wells, and the only royalty owneris the State of New Mexico, there is no notification listing. We have enclosed the battery diagrams, summary of wells (Exhibit A), along with a location plat. If you need any further information or documentation pertaining to the request, please let me know. Thank you.

On the State F lease all wells produced into the State F-1 Battery (5974700) Since production declined and wells were shut-in – the last remaining producing well was the State F-1 # 9. This well was shut-in when the Oxy State F-1 well was drilled and completed in the Hardy Tubb Drinkard pool October 16, 2001. The production from the Oxy State F-1 well was directed to the State F-1 Battery. Conoco owns 25% working interest in this well. The State F-1 #11 was drilled as an unsuccessful wildcat Strawn well in July 2001, then completed as a producer in the Hardy Tubb Drinkard (29760). Conoco has a 100% working interest in this well. This producing well is being produced into a new battery that was built at the same location as the old State F-1 Battery. The new battery (see attached diagrams) is now called the State F-1 battery, and the old battery is now called the Oxy State F-1 battery. Conoco would like to put the State F-1 #9 Eumont gas well back on production and surface commingle it with production from the State F-1 #11 Hardy Tubb Drinkard production. Eventually Conoco plans on adding perforations to the State F-1 # 1, 6, 7 & 8 (listed above) in the Eumont and putting these wells back on production. Conoco owns a 100% working interest in all the State F-1 wells and they plan on putting all the production into the new State F-1 battery. Conoco feels that this is the most accurate way to keep the production allocation correct since there is a 25% working interest in production from the Oxy State leases (which is going to the old State F-1 battery, now called the Oxy State battery) and 100% in the State F-1 lease production which is going into the new battery now called the State F-1 battery.

Old State F-1 Battery renamed the Oxy State Battery - Battery Number 5974700 New State F-1 Battery Number -???

The State owns all Royalty. There are no other interest owners in the State F-1 lease.

ExhibitA (2)