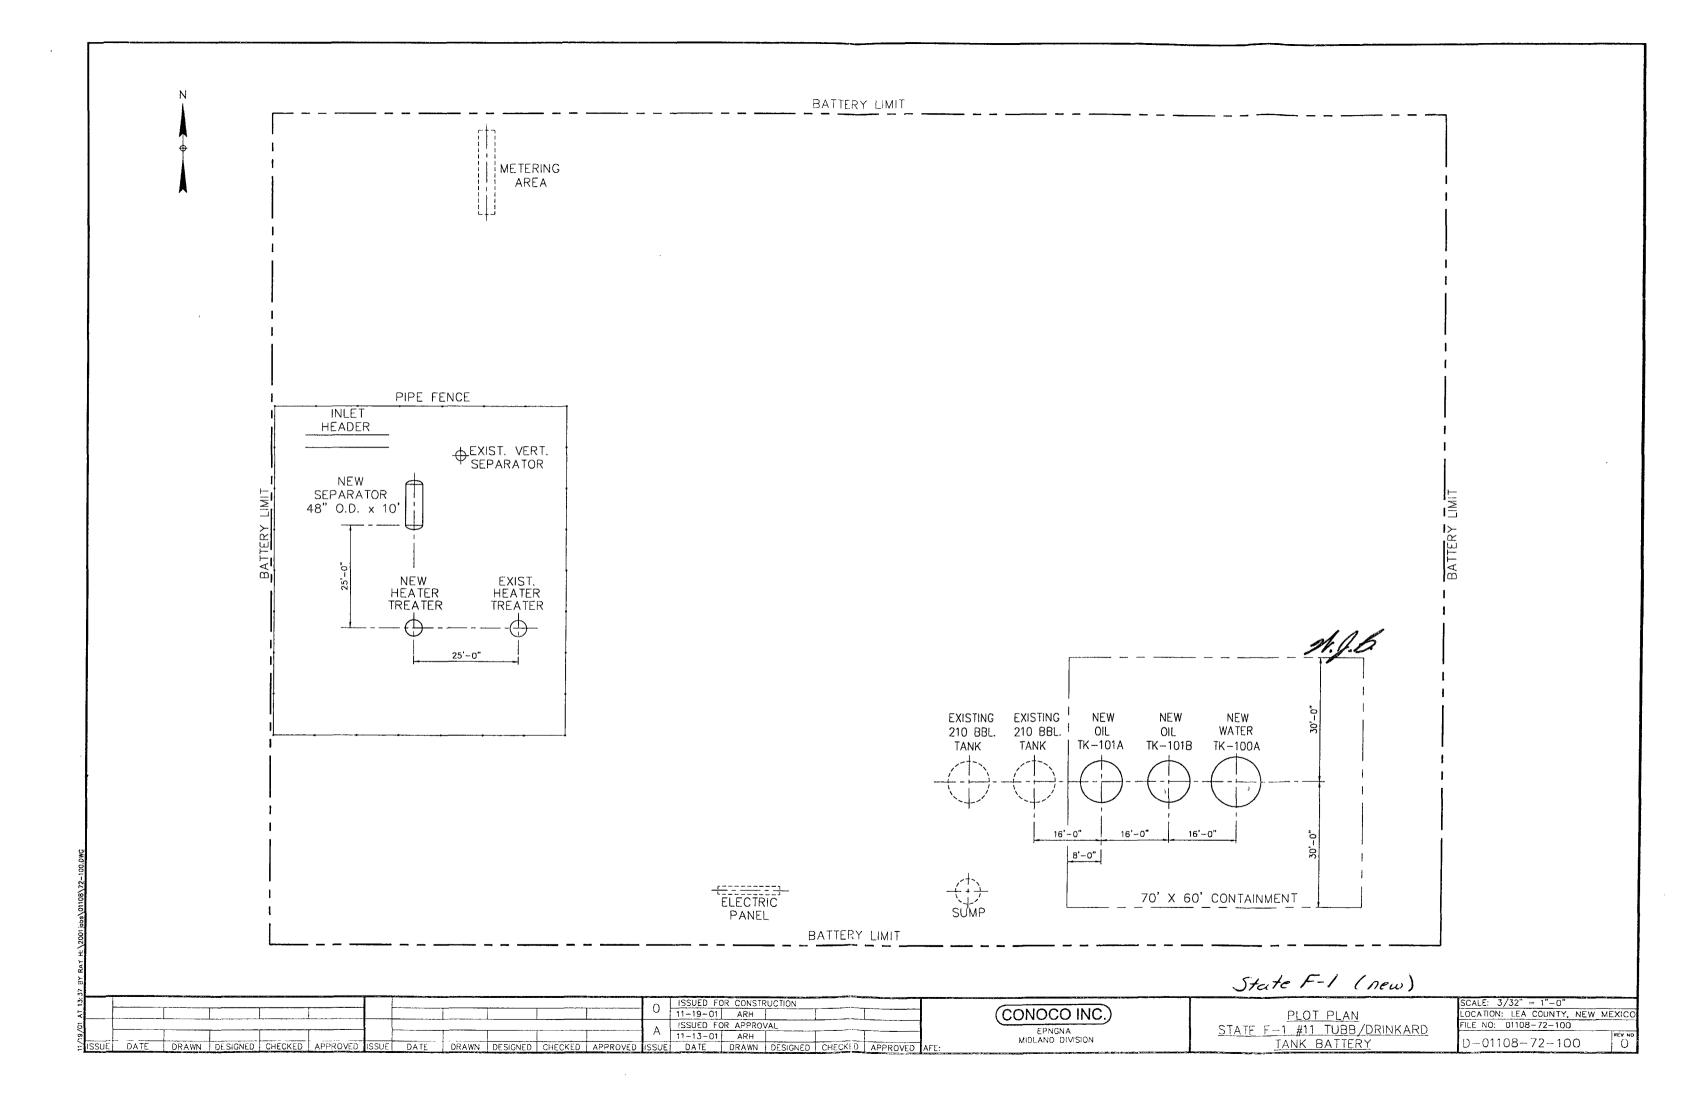

We are respectfully requesting permission to Surface Commingle the *Hardy Tubb Drinkard* and the *Eumont Yates-Seven Rivers-Queen (Pro Gas)* at the "new" State F-l battery. The State F-l, Well #11 (Tubb) is currently making approximately 2 bbls oil per day, 8 water and 11 mcf gas. When the State F-l, Well #9 was shut in the Eumont, it was making 100 mcf gas and 3 bbls oil. We are proposing to allocate the oil by semi-annual well test while metering the gas from each pool separately. The Eumont condensate is sour at approximately 37 API gravity. The Tubb crude oil is sweet at approximately 38 API gravity. We do not believe that the gravity will have a negative effect on the price of the crude oil. Conoco, Inc. anticipates putting the State F-1, Wells #1, 6, 7 & 8 back on production in the Eumont and would utilize this battery for the marginal condensate production.

Since Conoco, Inc. has 100% working interest in the State F-1 wells, and the only royalty owneris the State of New Mexico, there is no notification listing. We have enclosed the battery diagrams, summary of wells (Exhibit A), along with a location plat. If you need any further information or documentation pertaining to the request, please let me know. Thank you.

On the State F lease all wells produced into the State F-1 Battery (5974700) Since production declined and wells were shut-in – the last remaining producing well was the State F-1 # 9. This well was shut-in when the Oxy State F-1 well was drilled and completed in the Hardy Tubb Drinkard pool October 16, 2001. The production from the Oxy State F-1 well was directed to the State F-1 Battery. Conoco owns 25% working interest in this well. The State F-1 #11 was drilled as an unsuccessful wildcat Strawn well in July 2001, then completed as a producer in the Hardy Tubb Drinkard (29760). Conoco has a 100% working interest in this well. This producing well is being produced into a new battery that was built at the same location as the old State F-1 Battery. The new battery (see attached diagrams) is now called the State F-1 battery, and the old battery is now called the Oxy State F-1 battery. Conoco would like to put the State F-1 #9 Eumont gas well back on production and surface commingle it with production from the State F-1 #11 Hardy Tubb Drinkard production. Eventually Conoco plans on adding perforations to the State F-1 # 1, 6, 7 & 8 (listed above) in the Eumont and putting these wells back on production. Conoco owns a 100% working interest in all the State F-1 wells and they plan on putting all the production into the new State F-1 battery. Conoco feels that this is the most accurate way to keep the production allocation correct since there is a 25% working interest in production from the Oxy State leases (which is going to the old State F-1 battery, now called the Oxy State battery) and 100% in the State F-1 lease production which is going into the new battery now called the State F-1 battery.