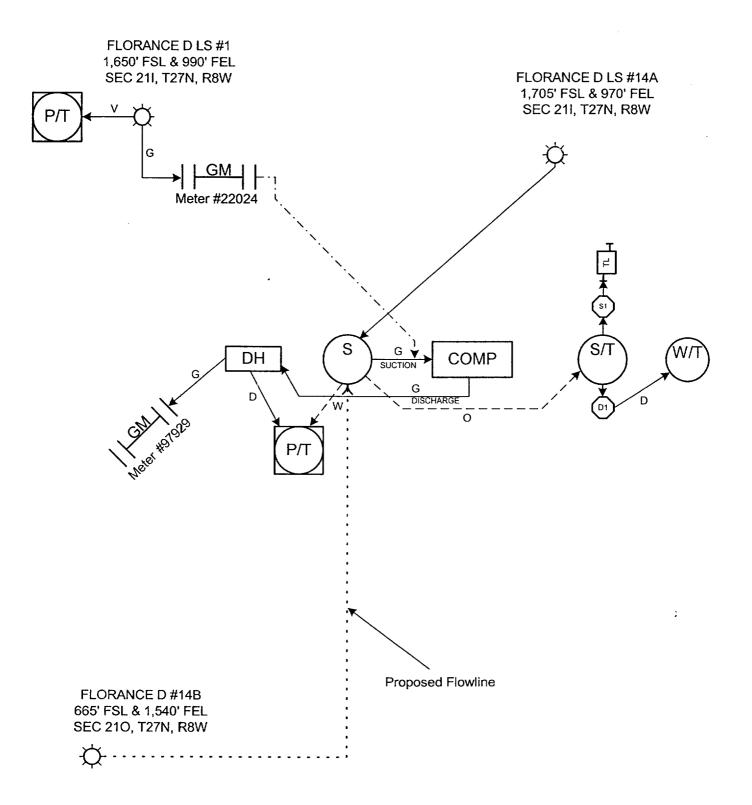

The following are enclosed for your review of the proposed surface commingling amendment.

- 1. Well information table.
- 2. Battery schematic of proposed installation.
- 3. Well location plat.
- 4. Proposed testing schedule and procedure for allocation purposes.

## **Proposed Testing Procedure and Schedule**

The Florance D LS #1 produces no water or oil. Gas production is measured at the allocation meter #22024 prior to compression.

The Florance D #14B will have all oil, water and gas commingled at the Florance D LS #14A separator. Allocation of oil, water and gas between these two wells will be determined on a semiannual basis. Since the Florance D #14B is a new well and more prone to production rate variance it will be shut in during testing. The Florance D LS #14A was completed in 1995 and will maintain a stable production rate over the six month allocation period.

The Florance D #14B will be shut in until a stabilized flow rate is obtained from the Florance D LS #14A. All oil and water production will be measured daily to obtain average volumes for allocation. Production from the Florance D LS #14A will be determined by the following equation:

Gas Production = Volume @ meter #97929 – Volume @ meter #22024 + Fuel Usage.

This daily average volume will be allocated to this well for the six month period following each test. Once testing is completed the production from the Florance D #14B will be determined by the following equation:

Gas Production = Volume @ meter #97929 – Volume @ meter #22024 + Fuel Usage – Florance D LS #14A allocation.

Oil and Water Production = Total volume for each product – Florance D LS #14A allocation.

|                  | Florance D LS #1   | Florance D LS #14A | Florance D #14B    |
|------------------|--------------------|--------------------|--------------------|
| Location         | Sec 21I, T27N, R8W | Sec 21I, T27N, R8W | Sec 210, T27N, R8W |
| Formation        | Pictured Cliffs    | Mesaverde          | Mesaverde          |
| API #            | 30-045-06342       | 30-045-29246       | 30-045-30819       |
| Pool Name        | South Blanco       | Blanco             | Blanco             |
| Pool Code        | 72439              | 72319              | 72319              |
| Gas Gravity      | .672               | .793               | Est .79            |
| Gas Rate (MCFD)  | 34                 | 128                | Est. 250           |
| Oil Gravity      | NA                 | 64                 | Est. 64            |
| Oil Rate (BPD)   | 0                  | 0.3                | Est 2.0            |
| Water Rate (BPD) | 0                  | 0.5                | Est. 1.0           |
| WI               | 100%               | 100%               | 100%               |
| NRI              | 67.5%              | 67.5%              | 67.5%              |