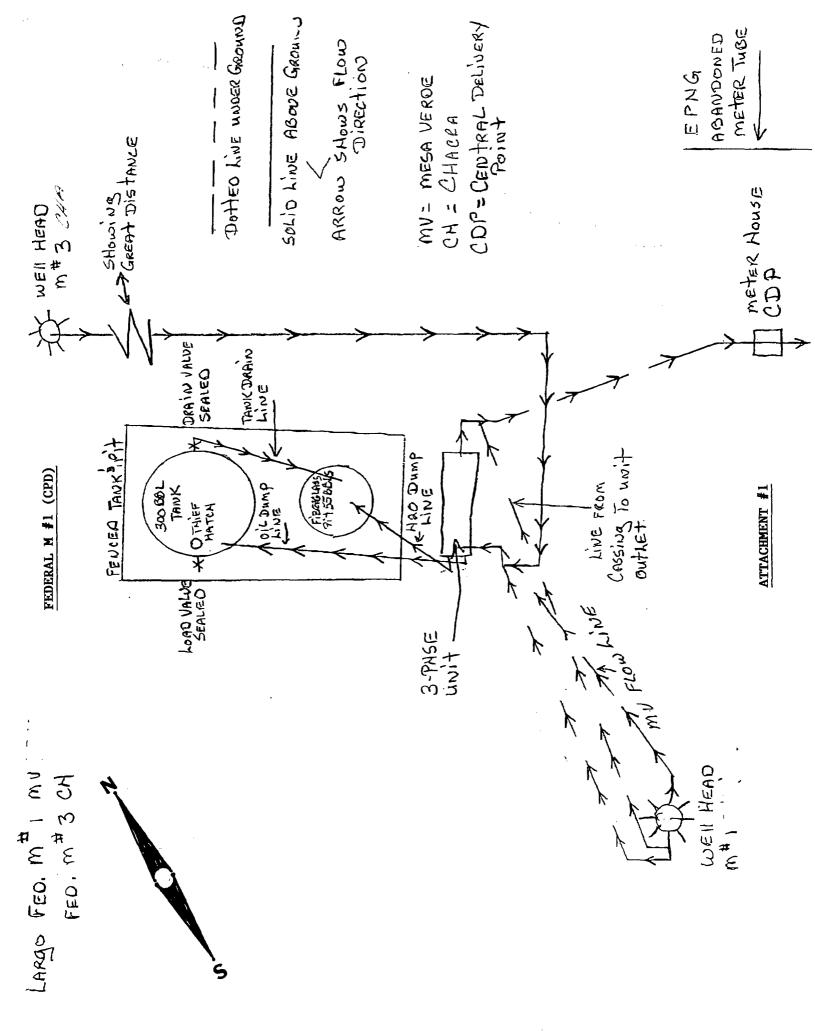

RE: SECOND APPLICATION FOR PROPOSED SURFACE COMMINGLING & LEASE MEASUREMENT WELLS OPERATED BY PHOENIX HYDROCARBONS FEDERAL M #1 AND FEDERAL M #3 SAN JUAN COUNTY, NM

Dear Mr. Jones and Mr. Lovato:

Phoenix is submitting this *Second* Sundry Notice to request your approval for the surface commingling of natural gas produced from two wells operated by Phoenix, the Federal M#1 and Federal M#3. Both wells are located on Federal Lease NM-05791. The CPD sales meter is located on the lease and will not require off-lease measurement, but will require approval for surface commingling. (Attachment #1)

Only natural gas will be surface commingled. Phoenix took over operations August 1, 2000 and there has been no measurable water or condensate production since we took operations over.

The Federal M#1 was completed September 28, 1968 in the Blanco Mesaverde, API #30-045-20317. The Federal M #1 is located in Section 3, T-27N, R-8W; 1900' FSL and 1800' FWL. (Attachment #2)

The Federal M#3 is approximately 510' North of the M#1. The wells share a 3 phase separator. The Federal M#3 was completed April 27, 1984 in the Largo Chacra, API #30-045-25888. The M#3 is located in Section 3, T-27N, R-8W; 1700' FSL and 1800' FWL. (Attachment #3)

Attachment #4 is a hand drawn map of the San Juan Basin wells operated by Phoenix. The Federal M #1 is highlighted.

Attachment #5 shows the interest ownership summary for the Federal M #1 and the Federal M#3. Attachment 6 includes the address of the interest owners.