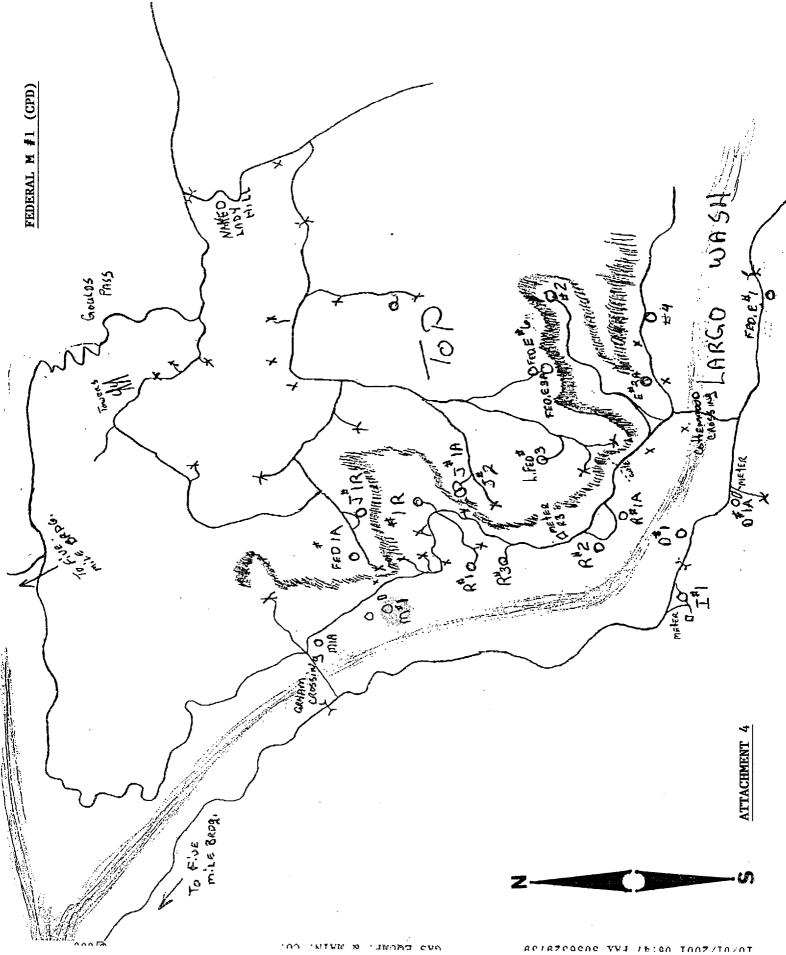

Attachment #4 is a hand drawn map of the San Juan Basin wells operated by Phoenix. The Federal M #1 is highlighted.

Attachment #5 shows the interest ownership summary for the Federal M #1 and the Federal M#3. Attachment 6 includes the address of the interest owners.