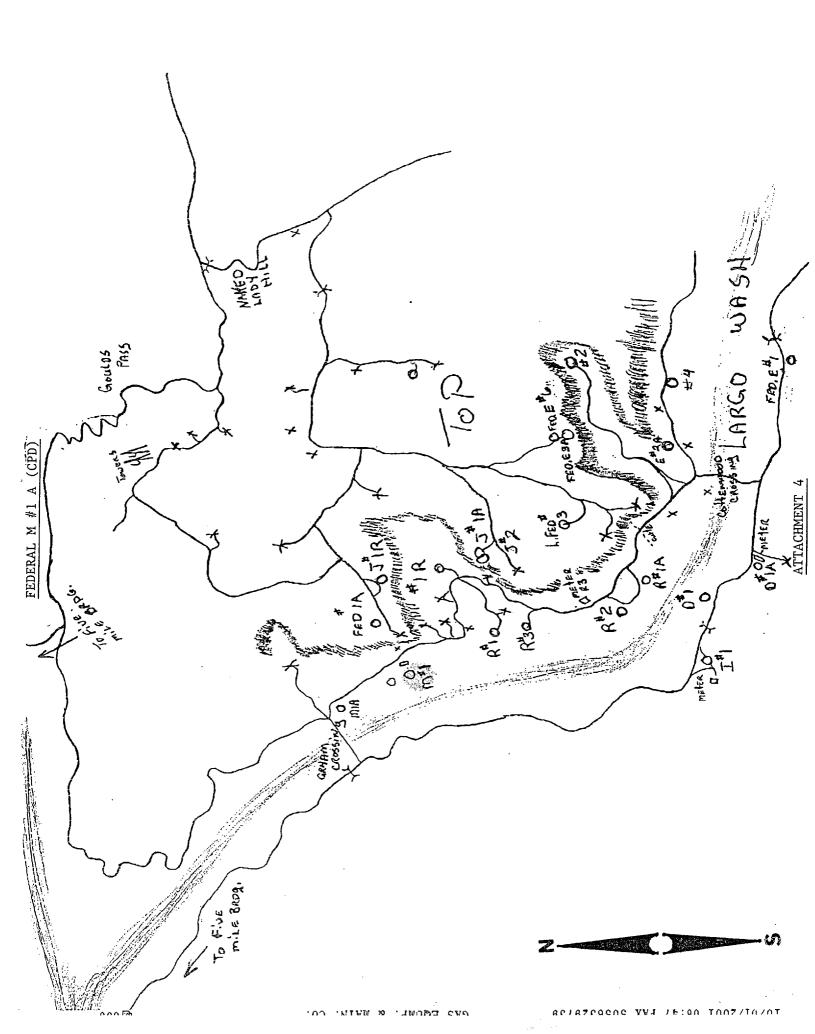

Attachment #4 is a hand drawn map of the San Juan Basin wells operated by Phoenix. The Federal M #1A is highlighted.

Attachment #5 shows the interest ownership summary for the Federal M #1A and the Federal M#2. Attachment 6 includes the address of the interest owners.