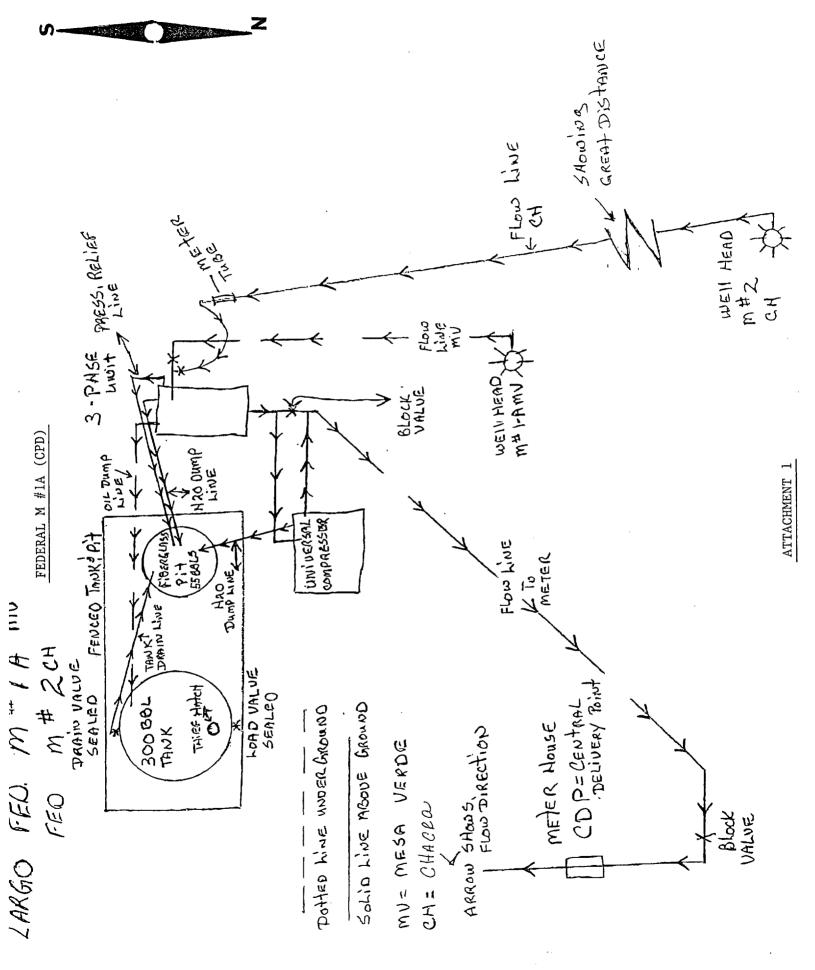

RE: SECOND APPLICATION FOR PROPOSED SURFACE COMMINGLING & LEASE MEASUREMENT WELLS OPERATED BY PHOENIX HYDROCARBONS FEDERAL M #1A AND FEDERAL M #2 SAN JUAN COUNTY, NM

Dear Mr. Jones and Mr. Lovato:

Phoenix is submitting this **Second** Sundry Notice to request your approval for the surface commingling of natural gas produced from two wells operated by Phoenix, the Federal M#1A and Federal M#2. Both wells are located on Federal Lease NM-05791. The CPD sales meter is located on the lease and will not require off-lease measurement, but will require approval for surface commingling. (Attachment #1)

The Federal M#1A was completed January 23, 1984 in the Blanco Mesaverde, API #30-045-25846. The Federal M #1A is located in Section 3, T-27N, R-8W; 1500' FSL and 1680' FWL. (Attachment #2)

The Federal M#2 is approximately 280' North of the M#1A. The wells share a 3 Phase Separator and Universal compressor. The Federal M#2 was completed February 28, 1984 in the Largo Chacra, API #30-045-25855. The M#2 is located in Section 3, T-27N, R-8W; 1220' FNL and 1590' FWL. (Attachment #3)

RE: PROPOSED SURFACE COMMINGLING & LEASE MEASUREMENT TWO WELLS OPERATED BY PHOENIX HYDROCARBONS FEDERAL M #1A AND FEDERAL M #2 SAN JUAN COUNTY, NM

Dear Ms. Wrotenbery and Mr. Lovato:

Phoenix is submitting this Sundry Notice to request your approval for the surface commingling of natural gas produced from two wells operated by Phoenix, the Federal M#1A and Federal M#2. Both wells are located on Federal Lease NM-05791. The CPD sales meter is located on the lease and will not require off-lease measurement, but will require approval for surface commingling. (Attachment #1)