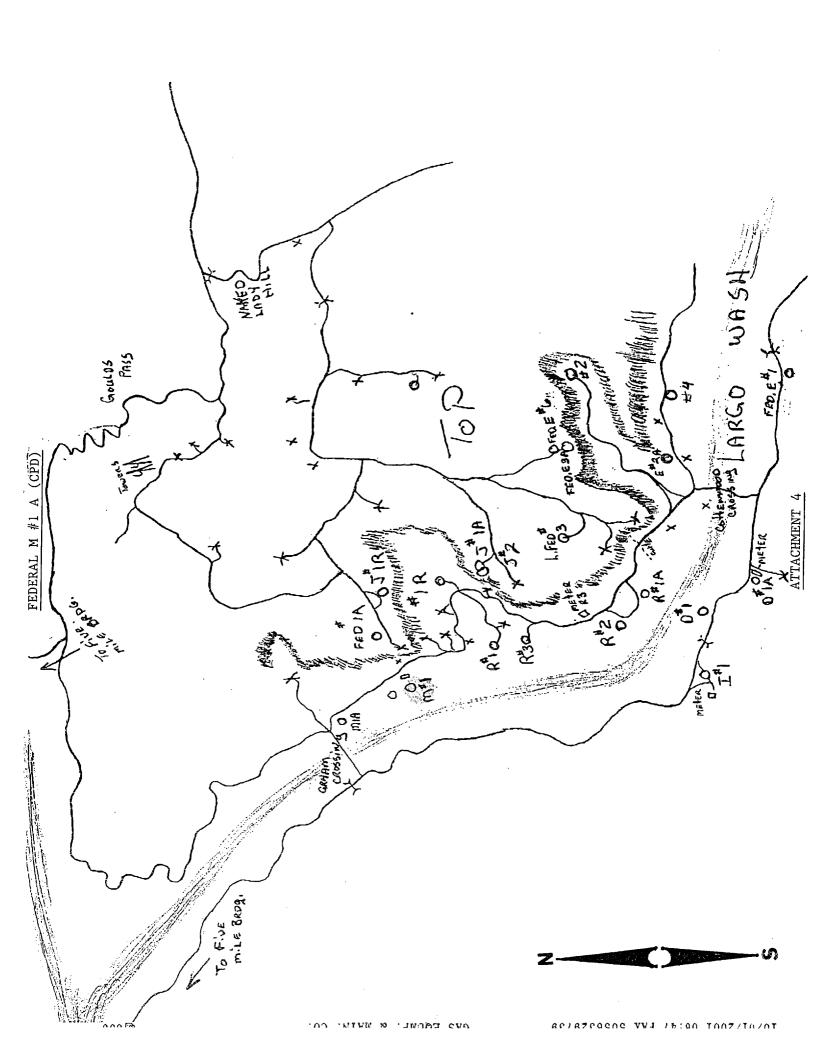

Attachment #4 is a hand drawn map of the San Juan Basin wells operated by Phoenix. The Federal M #1A is highlighted.

Attachment #5 shows the interest ownership summary for the Federal M #1A and the Federal M#2. Attachment 6 includes the address of the interest owners.