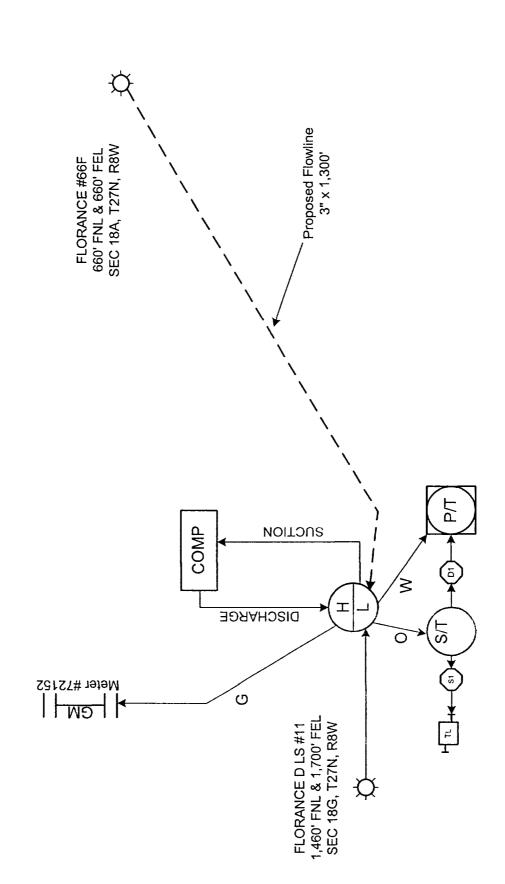

The following are enclosed for your review of the proposed surface commingling.

- 1. Well information table.
- 2. Battery schematic of proposed installation.
- 3. Well location plat.
- 4. Proposed testing schedule and procedure for allocation purposes.

## **Proposed Testing Procedure and Schedule**

The Florance #66F will have all oil, water and gas commingled at the Florance D LS #11 separator. Allocation of oil, water and gas between these two wells will be determined on a semiannual basis. Since the Florance #66F is a new well and more prone to production rate variance it will be shut in during testing. The Florance D LS #11 was completed in 1958 as a dual Blanco Mesaverde and South Blanco Pictured Cliffs well. In 2001 the well was downhole commingled and put on rod pump. Due to its age the Florance D LS #11 is better able to maintain a stable production rate over the proposed six month allocation period.

The Florance #66F will be shut in until a stabilized production rate is obtained from the Florance D LS #11. All oil and water production will be measured daily to obtain average volumes for allocation. This daily average volume will be allocated to this well for a six month period following each test. Once testing is completed the production from the Florance #66F will be determined by the following equation:

Gas Production = Volume @ meter #72152 + Fuel Usage - Florance D LS #11 allocation.

Oil and Water Production = Total volume for each product - Florance D LS #11 allocation.

NELY

|                  | (C)                       |                                         |  |
|------------------|---------------------------|-----------------------------------------|--|
| E/2              | Well Information          | 12 - 12 - 12 - 12 - 12 - 12 - 12 - 12 - |  |
|                  | Florance D LS #11         | Florance #66F                           |  |
| Location         | \ Sec 18G, T27N, R8W      | Sec. 18A, T27N, R8W                     |  |
| Formation        | Mesaverde/Pictured Cliffs | Dakota/Mesaverde/Chacra                 |  |
| API#             | 30-045-06528              | 30-045-30886                            |  |
| Pool Name        | Blanco/South Blanco       | Basin/Blanco/Otero                      |  |
| Pool Code        | 72319/72439               | 71599/72319/82329                       |  |
| Gas Gravity      | .740                      | Est .780                                |  |
| Gas Rate (MCFD)  | 207-                      | Est. 620                                |  |
| Oil Gravity      | 59                        | Est. 55                                 |  |
| Oil Rate (BPD)   | 0.2                       | Est 1.0                                 |  |
| Water Rate (BPD) | 1.2                       | Est. 1.0                                |  |
| WI               | 100%                      | 100%                                    |  |
| NRI              | 67.5%                     | 67.5%                                   |  |

## FLORANCE D LS #11 & FLORANCE #66F NE/4 SEC. 18, T-27-N, R-8-W PROPOSED COMMINGLING SCHEMATIC XTO ENERGY, INC

Fed Lease #: NMNM - 03380

Copyright (C) 1997, Maptech, Inc.