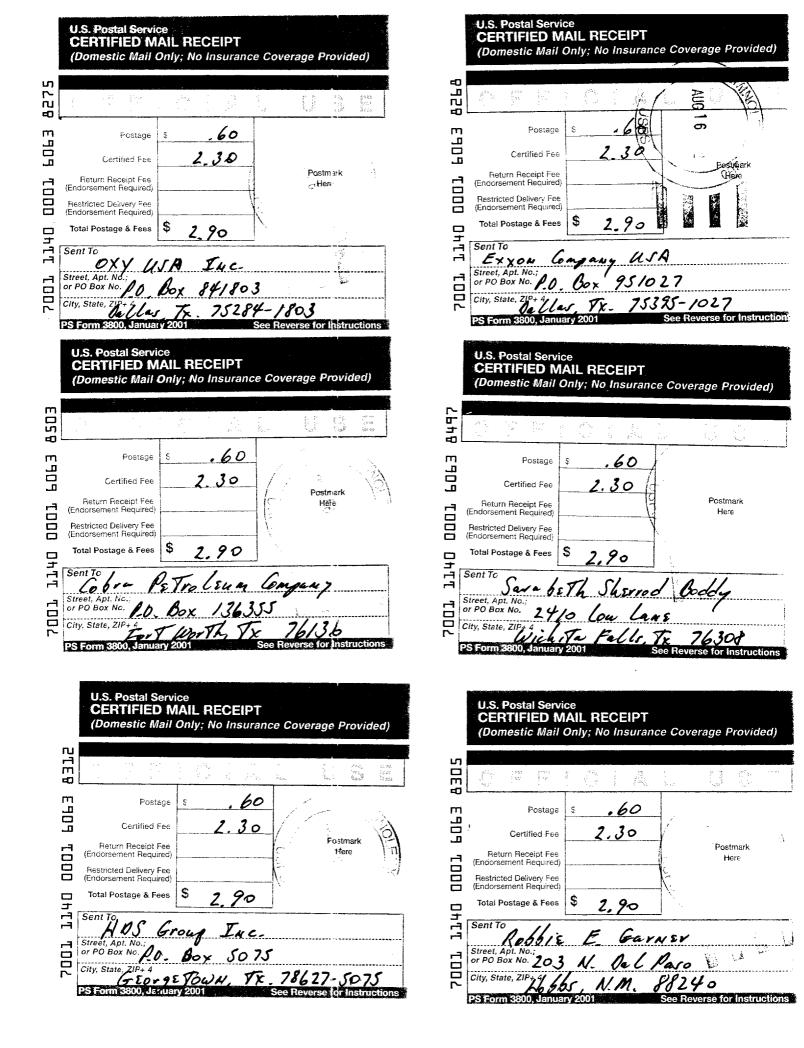

August 15, 2002

EXXON Company USA Accounts Receivable - Oil P. O. Box 951027 Dallas, Tx. 75395-1027

30-025-35920

Re: Fred Turner Jr. "B" Well No. 2, Fred Turner Jr. "C" Well No. 1, &

M. J. Raley "A" Well No. 1, Lea County, N.M.

Sincerely,

Roy L. Wheeler, Sr.

P.O. BOX 840 SEMINOLE, TEXAS 79360 915-758-6700

August 15, 2002

OXY USA Inc. P. O. Box 841803 Dallas, Tx. 75284-1803

Re: Fred Turner Jr. "B" Well No. 2, Fred Turner Jr. "C" Well No. 1, & M. J. Raley "A" Well No. 1, Lea County, N.M.

Notification of Administrative Application to Surface Commingle,

Amended Commingling Order PLC-142

Dear Interest Owner,

Enclosed, for your information, is a copy of the Amerada Hess Corporation Application for Amended Administrative Approval to surface commingle oil production from Amerada Hess operated Fred Turner Jr. "B" Well No. 2, recently completed in Skaggs Drinkard & Warren Abo-West, (Abo Shut-In pending Downhole Commingling approval), Fred Turner Jr. "C" Well No. 1, recently recompleted in West Nadine Paddock-Blinebry, and M. J. Raley "A" Well No., recently plugged back to West Nadine Paddock-Blinebry, with oil production at the Warren McKee Unit and Fred Turner Jr. "A" centrally located oil storage facility located in Unit I, Sec. 18, T20S, R38E, Lea County, New Mexico.

Sincerely,

Røy L. Wheeler, fr.

P.O. BOX 840 SEMINOLE, TEXAS 79360 915-758-6700

August 15, 2002

Sarabeth Sherrod Boddy 2410 Lou Lane Wichita Falls, Tx. 76308

Dear Interest Owner,

Enclosed, for your information, is a copy of the Amerada Hess Corporation Application for Amended Administrative Approval to surface commingle oil production from Amerada Hess operated Fred Turner Jr. "B" Well No. 2, recently completed in Skaggs Drinkard & Warren Abo-West, (Abo Shut-In pending Downhole Commingling approval), Fred Turner Jr. "C" Well No. 1, recently recompleted in West Nadine Paddock-Blinebry, and M. J. Raley "A" Well No., recently plugged back to West Nadine Paddock-Blinebry, with oil production at the Warren McKee Unit and Fred Turner Jr. "A" centrally located oil storage facility located in Unit I, Sec. 18, T2OS, R38E, Lea County, New Mexico.

Sincerely,

Roy L. Wheeler, fr.

P.O. BOX 840 SEMINOLE, TEXAS 79360 915-758-6700

August 15, 2002

Cobra Petroleum Company P. O. Box 136355 Fort Worth, Tx. 76136

Re:

Fred Turner Jr. "B" Well No. 2, Fred Turner Jr. "C" Well No. 1, & M. J. Raley "A" Well No. 1, Lea County, N.M. Notification of Administrative Application to Surface Commingle, Amended Commingling Order PLC-142

Sincerely,

Rov L. Wheeler, fr.

P.O. BOX 840 SEMINOLE, TEXAS 79360 915-758-6700

August 15, 2002

bie E. Garner th Dal Paso Hobbs, N.M. 88240

Re: Fred Turner Jr. "B" Well No. 2, Fred Turner Jr. "C" Well No. 1, & M. J. Raley "A" Well No. 1, Lea County, N.M.

Sincerely,

P.O. BOX 840 SEMINOLE, TEXAS 79360 915-758-6700

August 15, 2002

HDS Group Inc. Agent For Fred C. Durham/Janet R. Sam/Kathryn F. Stuard P. O. Box 5075 Georgetown, Tx. 78627-5075

Re: Fred Turner Jr. "B" Well No. 2, Fred Turner Jr. "C" Well No. 1, & M. J. Raley "A" Well No. 1, Lea County, N.M.
Notification of Administrative Application to Surface Commingle,
Amended Commingling Order PLC-142

Sincerely,

Roy L. Wheeler, ir.

P.O. JB OX 840 SEMINOLE, TEXAS 79360 915-7 58-6700

August 15, 2002

Faye T. Horne 3117 Cole Ave. Waco, Tx. 76707

Re: Fred Turner Jr. "B" Well No. 2, Fred Turner Jr. "C" Well No. 1, &