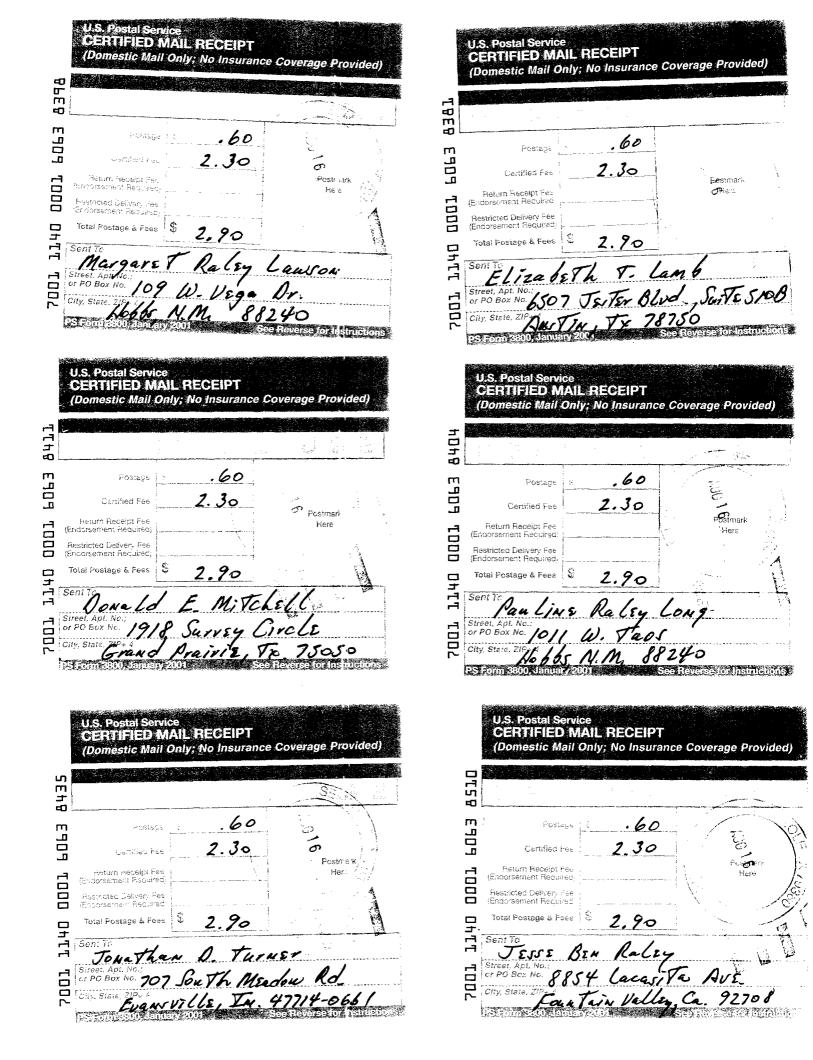

Production from each lease will be metered separately. Attached is copy of well location map, interest owner listing, notification letter by certified mail, and oil storage facility schematic.

If we can furnish additional information, please let us know at your earliest convenience.