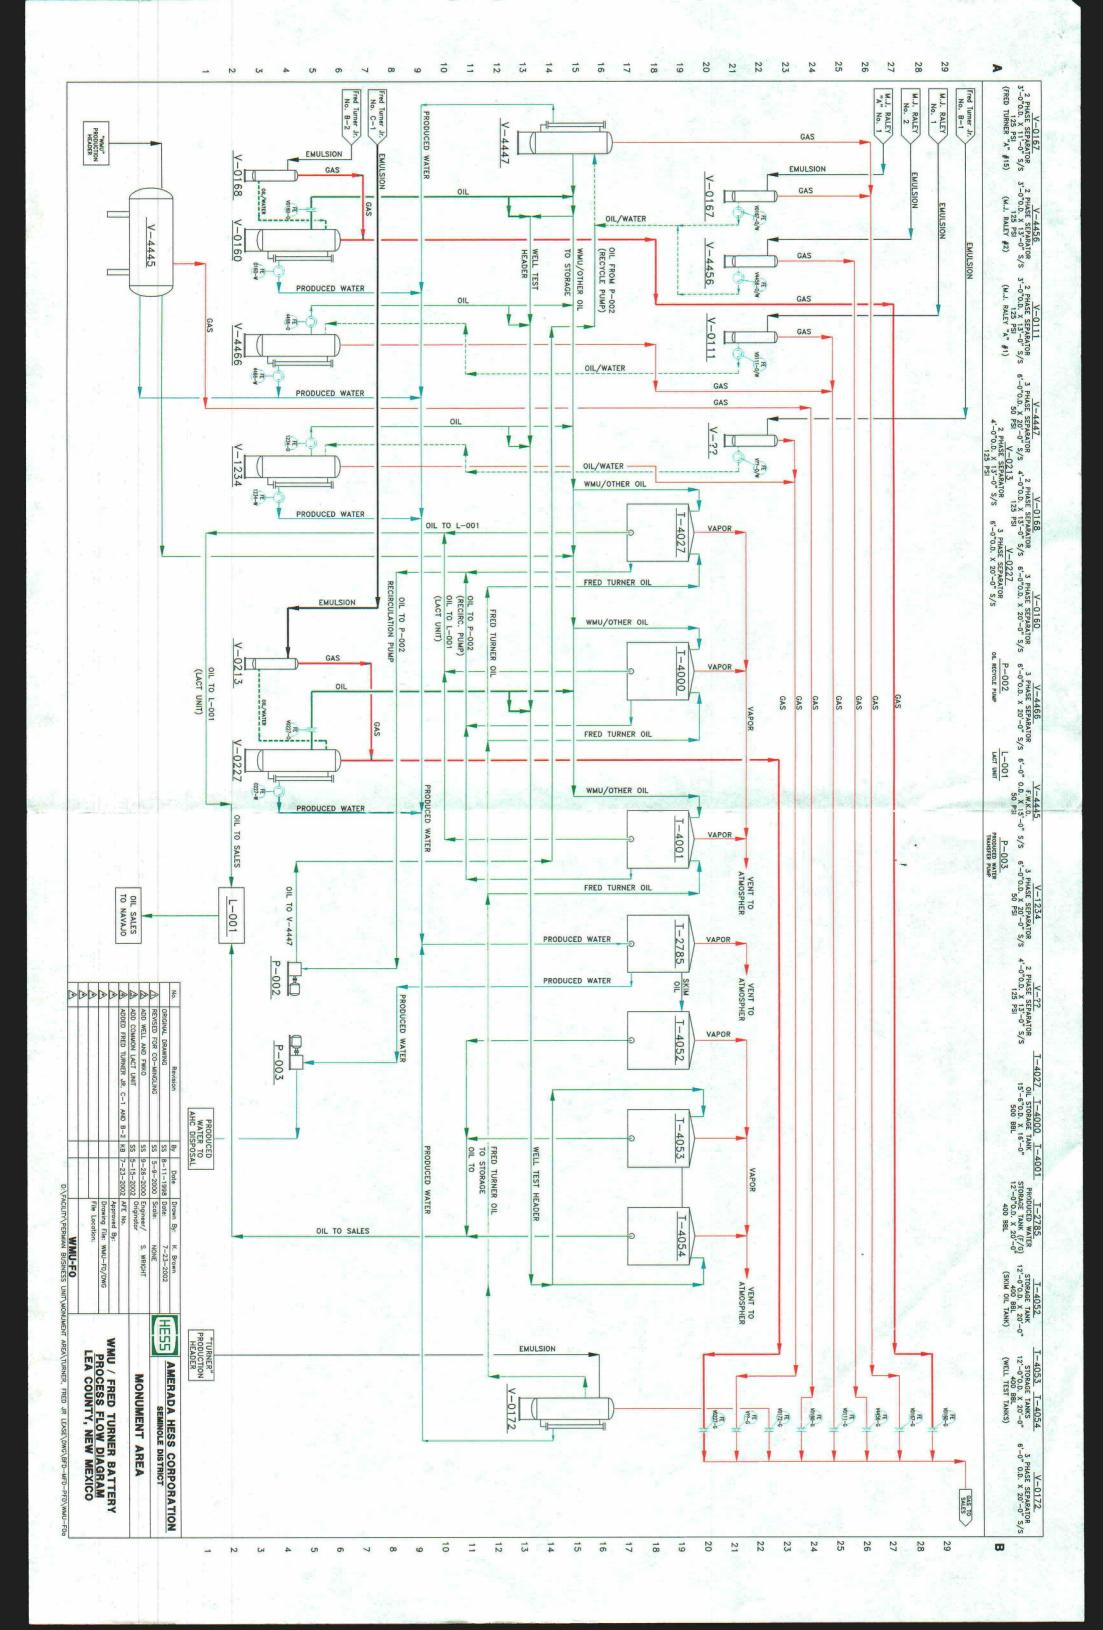

Re: Surface Commingling-Warren McKee Unit Facility

Lea County, New Mexico

Amended Commingling Order PLC-142

Dear Ms. Wrotenbery,

Amerada Hess Corporation respectfully request a revision of Amended Commingling Order No. PLC-142 to include oil production from Fred Turner Jr. "B" Well No. 2 recently completed in Skaggs Drinkard & Warren Abo-West (Abo - Shut-In pending Downhole Commingling approval), Fred Turner Jr. "C" Well No. 1 recently completed in West Nadine Paddock-Blinebry and M. J. Raley "A" Well No. 1 recently plugged back to West Nadine Paddock-Blinebry with production from Warren McKee Unit Lease (Skaggs-Warren McKee Simpson), Fred Turner Jr. "A" Lease (Skaggs-Grayburg), Fred Turner Jr. "B' No. 1 (West Nadine Paddock-Blinebry) & (West Nadine-Tubb), Mary J. Raley Well No.'s 1 & 2 (West Nadine Paddock-Blinebry), and Turner "A" Well No. 15 (Skaggs Drinkard), at the Warren McKee Unit and Fred Turner Jr. "A" oil storage facility located in Unit I, Sec. 18, T20S, R38E, Lea County, N.M.

### WELL INFORMATION:

Warren McKee Unit Lease -- Located in NW/4 NW/4 of Sec. 20, SE/4 NW/4 & NW/4 SE/4 of Sec. 18, SW/4 SE/4 of Sec. 7, & W/2 SW/4 of Sec. 17.

Warren McKee Simpson (63270), Current Production: 186 B.O./D., 51 MCFGPD, & 277 B.W./D. Oil Specific Gravity = 46.

Fred Turner Jr. "A" Lease -- Located in SW/4 NE/4, NW/4 SE/4, E/2 SE/4 of Sec. 18, & NE/4 NE/4 of Sec. 19, Skaggs Grayburg (57380), Current Production: 38 B.O./D., 59 MCFGPD, & 68 B.W./D. Oil Specific Gravity = 39.

Mary J. Raley No. 1 Lease - Located in NW/4 NW/4 of Sec. 17. West Nadine Paddock-Blinebry (47400). Current Production: 140 B.O./D., 919 MCFGPD, & 8 B.W./D. Oil Specific Gravity = 37.5

Mary J. Raley No. 2 Lease – Located in SW/4 SW/4 of Sec. 8. West Nadine Paddock-Blinebry (47400). Current Production: 77 B.O./D., 159 MCFGPD, & 14 B.W./D. Oil Specific Gravity = 33.9.

Mary J. Raley "A" No. 1 Lease – Located in NE/4 NE/4 of Sec. 18. West Nadine Paddock-Blinebry (47400). Current Production: 121 B.O./D., 522 MCFGPD, & 59 B.W./D. Oil Specific Gravity = 37

Turner "A" No. 15 Lease – Located in NE/4 SE/4 of Sec. 18. East Skaggs Abo (56630). Well currently shut-in.

Fred Turner Jr. "B" No. 1 Lease – Located in SE/4 NW/4 Sec. 17. West Nadine Paddock-Blinebry (47400) & West Nadine-Tubb (47530).

Current Production: Blinebry; 44 B.O./D., 686 MCFGPD, & 11 B.W./D. Oil Specific Gravity = 37.6.

Tubb; 10 B.O./D, 161 MCFGPD, & 3 B.W./D.

Oil Specific Gravity = 36.8.

Fred Turner Jr. "B" No. 2 Lease – Located in NE/4 SW/4 Sec. 17. Skaggs Drinkard (57000) & Warren Abo – West (62940). Current Production: Drinkard; 3 B.O./D., 588 MCFGPD, & 112 B.W./D. Oil Specific Gravity = 32.8. Abo Zone; Flow Test, 8 B.O./D., 174 MCFGPD & 4 B.W./D. Oil Specific Gravity = 30.8. Abo Zone shut-in pending approval to downhole commingle.

Fred Turner Jr. "C" No. 1 Lease - Located in SW/4 NW/4 Sec. 17. West Nadine Paddock-Blinebry (47400). Current Production: 42 B.O./D., 373 MCFGPD, & 65 B.W./D. Oil Specific Gravity = 36.6

All Leases/Wells are located in T20S, R38E, Lea County, New Mexico.

Production from each lease will be metered separately. Attached is copy of well location map, interest owner listing, notification letter by certified mail, and oil storage facility schematic.

If we can furnish additional information, please let us know at your earliest convenience.