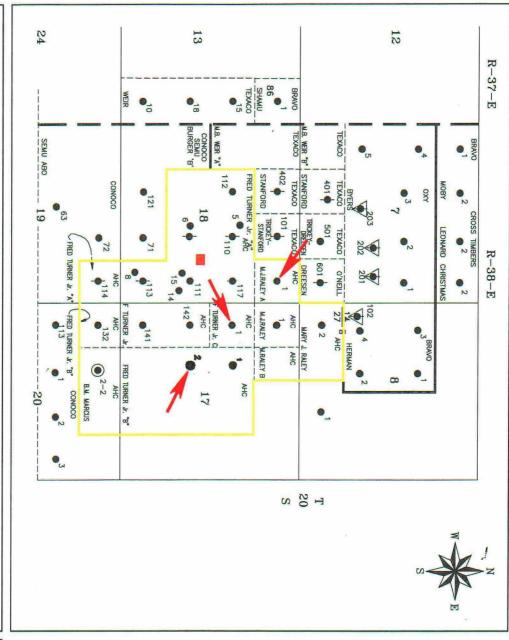

Re: Surface Commingling-Warren McKee Unit Facility

Lea County, New Mexico

Amended Commingling Order PLC-142

Dear Ms. Wrotenbery,

Amerada Hess Corporation respectfully request a revision of Amended Commingling Order No. PLC-142 to include oil production from Fred Turner Jr. "B" Well No. 2 recently completed in Skaggs Drinkard & Warren Abo-West (Abo - Shut-In pending Downhole Commingling approval), Fred Turner Jr. "C" Well No. 1 recently completed in West Nadine Paddock-Blinebry and M. J. Raley "A" Well No. 1 recently plugged back to West Nadine Paddock-Blinebry with production from Warren McKee Unit Lease (Skaggs-Warren McKee Simpson), Fred Turner Jr. "A" Lease (Skaggs-Grayburg), Fred Turner Jr. "B' No. 1 (West Nadine Paddock-Blinebry) & (West Nadine-Tubb), Mary J. Raley Well No.'s 1 & 2 (West Nadine Paddock-Blinebry), and Turner "A" Well No. 15 (Skaggs Drinkard), at the Warren McKee Unit and Fred Turner Jr. "A" oil storage facility located in Unit I, Sec. 18, T20S, R38E, Lea County, N.M.

### WELL INFORMATION:

Warren McKee Unit Lease -- Located in NW/4 NW/4 of Sec. 20, SE/4 NW/4 & NW/4 SE/4 of Sec. 18, SW/4 SE/4 of Sec. 7, & W/2 SW/4 of Sec. 17.

Warren McKee Simpson (63270), Current Production: 186 B.O./D., 51 MCFGPD, & 277 B.W./D. Oil Specific Gravity = 46.

Fred Turner Jr. "A" Lease -- Located in SW/4 NE/4, NW/4 SE/4, E/2 SE/4 of Sec. 18, & NE/4 NE/4 of Sec. 19, Skaggs Grayburg (57380), Current Production: 38 B.O./D., 59 MCFGPD, & 68 B.W./D. Oil Specific Gravity = 39.

Mary J. Raley No. 1 Lease - Located in NW/4 NW/4 of Sec. 17. West Nadine Paddock-Blinebry (47400). Current Production: 140 B.O./D., 919 MCFGPD, & 8 B.W./D. Oil Specific Gravity = 37.5

Mary J. Raley No. 2 Lease – Located in SW/4 SW/4 of Sec. 8. West Nadine Paddock-Blinebry (47400). Current Production: 77 B.O./D., 159 MCFGPD, & 14 B.W./D. Oil Specific Gravity = 33.9.

Mary J. Raley "A" No. 1 Lease – Located in NE/4 NE/4 of Sec. 18. West Nadine Paddock-Blinebry (47400). Current Production: 121 B.O./D., 522 MCFGPD, & 59 B.W./D. Oil Specific Gravity = 37

Turner "A" No. 15 Lease – Located in NE/4 SE/4 of Sec. 18. East Skaggs Abo (56630). Well currently shut-in.

Fred Turner Jr. "B" No. 1 Lease – Located in SE/4 NW/4 Sec. 17. West Nadine Paddock-Blinebry (47400) & West Nadine-Tubb (47530).

Current Production: Blinebry; 44 B.O./D., 686 MCFGPD, & 11 B.W./D. Oil Specific Gravity = 37.6.

Tubb; 10 B.O./D, 161 MCFGPD, & 3 B.W./D.

Oil Specific Gravity = 36.8.

Fred Turner Jr. "B" No. 2 Lease – Located in NE/4 SW/4 Sec. 17. Skaggs Drinkard (57000) & Warren Abo – West (62940). Current Production: Drinkard; 3 B.O./D., 588 MCFGPD, & 112 B.W./D. Oil Specific Gravity = 32.8. Abo Zone; Flow Test, 8 B.O./D., 174 MCFGPD & 4 B.W./D. Oil Specific Gravity = 30.8. Abo Zone shut-in pending approval to downhole commingle.

Fred Turner Jr. "C" No. 1 Lease - Located in SW/4 NW/4 Sec. 17. West Nadine Paddock-Blinebry (47400). Current Production: 42 B.O./D., 373 MCFGPD, & 65 B.W./D. Oil Specific Gravity = 36.6

All Leases/Wells are located in T20S, R38E, Lea County, New Mexico.

Production from each lease will be metered separately. Attached is copy of well location map, interest owner listing, notification letter by certified mail, and oil storage facility schematic.

If we can furnish additional information, please let us know at your earliest convenience.