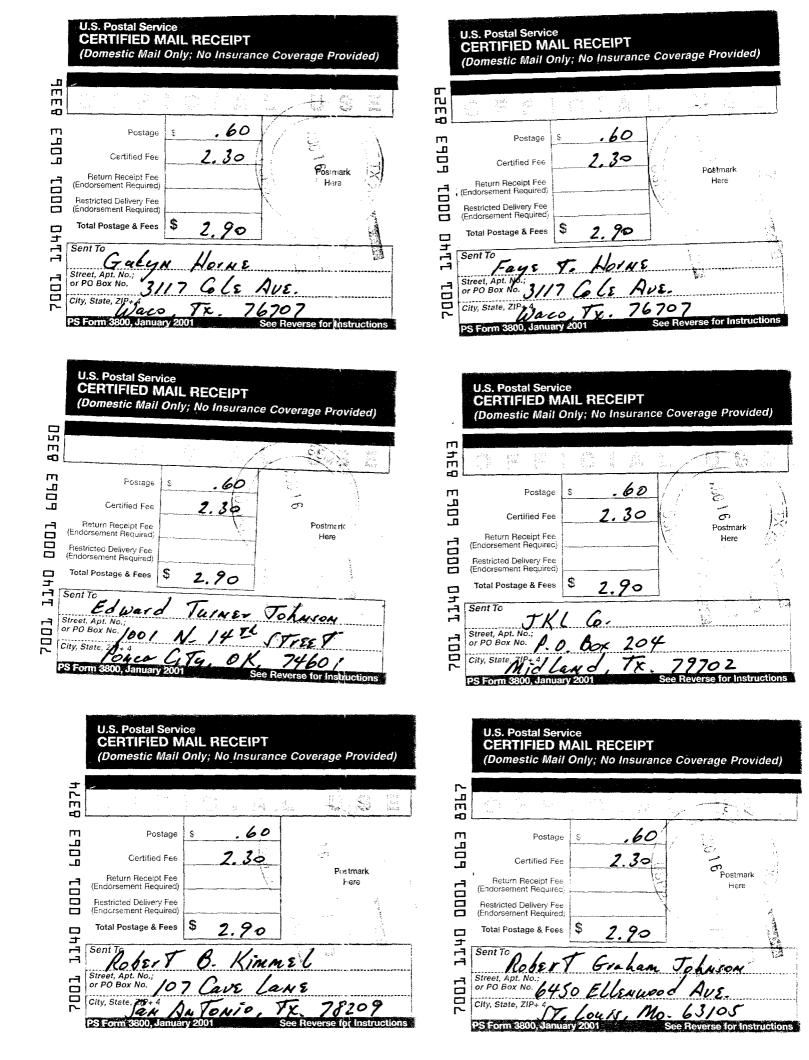

Production from each lease will be metered separately. Attached is copy of well location map, interest owner listing, notification letter by certified mail, and oil storage facility schematic.

If we can furnish additional information, please let us know at your earliest convenience.

Sincerely,

Roy L. Wheeler, ir.

P.O. JB OX 840 SEMINOLE, TEXAS 79360 915-7 58-6700

August 15, 2002

Faye T. Horne 3117 Cole Ave. Waco, Tx. 76707

Re: Fred Turner Jr. "B" Well No. 2, Fred Turner Jr. "C" Well No. 1, &

Sincerely,

Roy L. Wheeler, Sr.

P.O. BOX 840 SEMINOLE, TEXAS 79360 915-758-6700

August 15, 2002

Galyn Horne 3117 Cole Ave. Waco, Tx. 76707

Re: Fred Turner Jr. "B" Well No. 2, Fred Turner Jr. "C" Well No. 1, &

Sincerely,

Roy L. Wheeler, Ir.

P.O. IB OX 840 SEMINOLE, TEXAS 79360 915-758-6700

August 15, 2002

KL Co. ). Box 204 Midland, Tx. 79702

Re: Fred Turner Jr. "B" Well No. 2, Fred Turner Jr. "C" Well No. 1, & M. J. Raley "A" Well No. 1, Lea County, N.M.
Notification of Administrative Application to Surface Commingle,
Amended Commingling Order PLC-142

Sincerely,

Røy L. Wheeler, ir.

P.O. BOX 840 SEMINOLE, TEXAS 79360 915-758-6700

August 15, 2002

Edward Turner Johnson 1001 North 14<sup>th</sup> Street Ponca City, Ok. 74601

Re: Fred Turner Jr. "B" Well No. 2, Fred Turner Jr. "C" Well No. 1, & M. J. Raley "A" Well No. 1, Lea County, N.M.