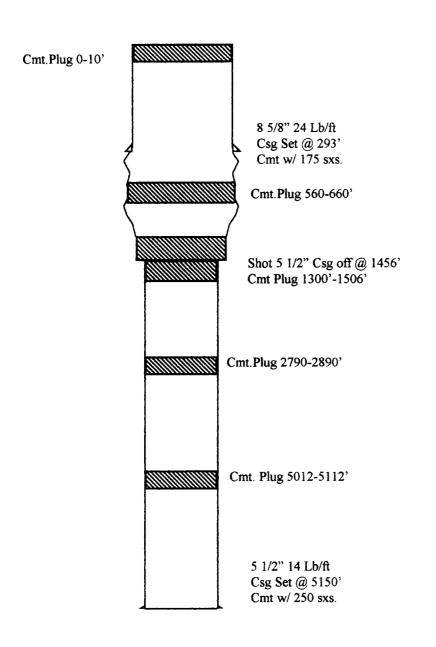

### TRADING POST DISPOSAL #1

# Wellbore Diagram Disposal Configuration

990' FNL, 1600' FWL S26-T25N-R11W

8 5/8" 24 lb/ft set @ 608' 12 1/4" hole - Cmt w/ 300 sxs Estimated Cmt top @ 176'

Injection Perforations will be shot in the Mesa Verde and cement will be circulated to insure that the entire interval has a good cement bond. This may require several squeeze attempts. A final CBL will be obtained and submitted to the NMOCD. The Mesa Verde perforations will be picked after evaluating the CBL.

Stage Tool @ 3700' (est.)
Calculated top of 2nd stage cement = 3700'

Injection packer set at approximately 2100' (depending on Mesa Verde perforations)

2 7/8" plastic coated tubing set @ 2100"

### Open Perforations:

Mesa Verde - Intervals to be picked after cmt. sqz. & CBL Upper Dakota - 5879-5883' & 5900-5908' Lower Dakota - 5958-5968', 6012-6032'

Sqz/ Perforations:

5011-5021'

5879-5883', 5900-5908'

5902-5906'

Calculated Top of 1st Stage = 5100°

PBTD @ 6055'

5 1/2" 15.5 lb/ft J-55 set @ 6060' Cmt. w/800 sxs in 2 stages Est. float collar @ 3700'

Trading Post 26 #1 1800' FNL, 1500' FEL S26-T25N-R11W

Ken-No-To #1 (E. Bisti Unit #31) 660' FNL, 660' FEL S26-T25N-R11W