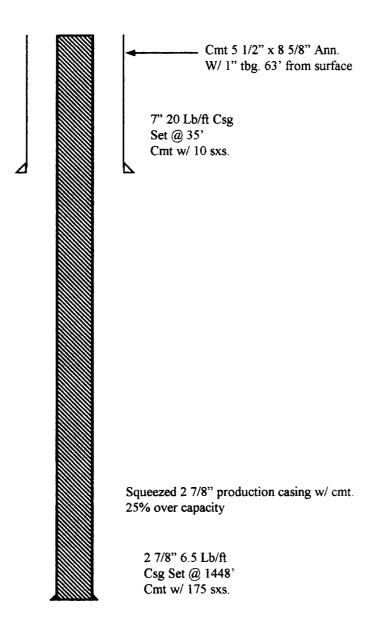

### East Carson Navajo #1 790' FSL, 1850' FEL S23-T25N-R11W

Backed off six joinst 2 7/8" Set surface plug from to of 2 7/8" To surface

5 1/2" 15.5 Lb/ft Csg Set @ 34' Cmt w/ 5 sxs.

Squeezed 2 7/8" production casing w/ cmt. 30'-1350' 75 sxs.

2 7/8" 6.5 Lb/ft Csg Set @ 1448' Cmt w/ 35 sxs.