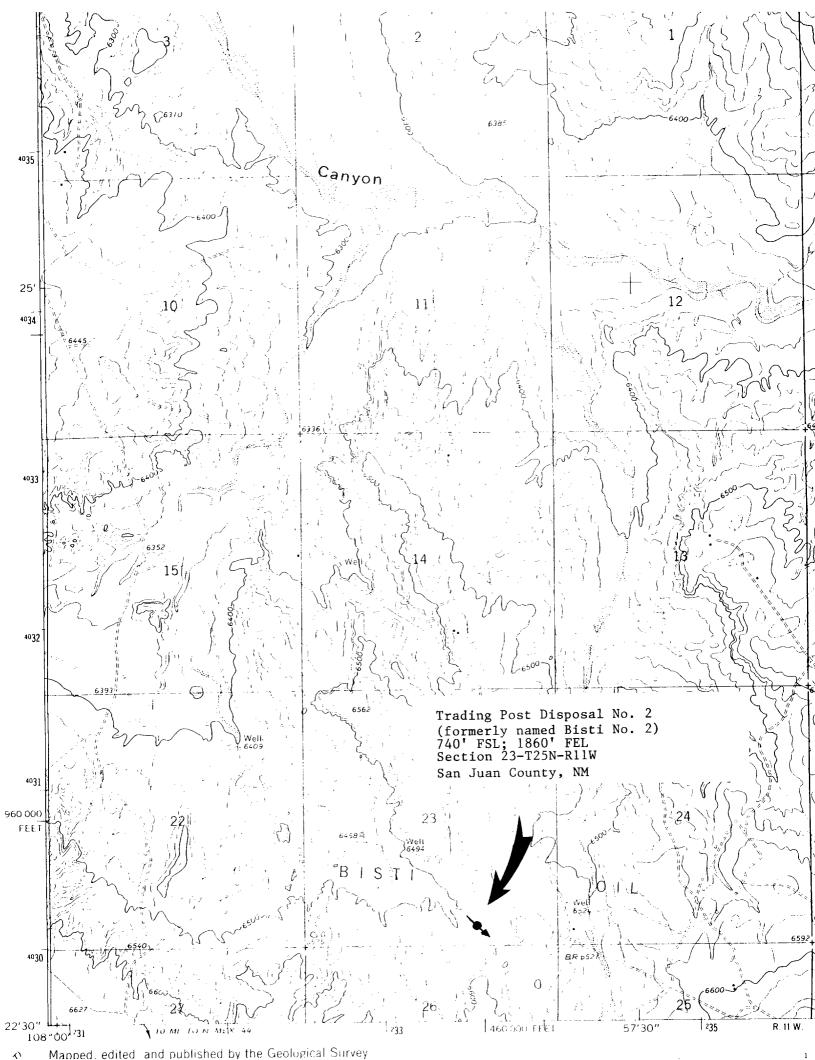

PO Box 138

Ignacio. Colorado 81137 (970) 563-4000 FAX (970) 563-4116

August 21, 2002

State of New Mexico Off Conservation Division Atom David Caranach 1226 South St. Francis Drive Santa Fe. NM 87505

> Re: Bisti No. 2 API No. 30-045-25784 740' FSL; 1860' FEL Section 23-T25N-R.11W San Juan County, NM

### **WELL DATA**

(As Related to Section III of the OCD Application Form C-108)

1. Lease: BIA NO-G-9909-1357

Well No: Trading Post Disposal #2 (Bisti #2)

Location: 740' FSL; 1860' FEL, Section 23-T25N-R11W

San Juan County, NM

2. Casing and Cementing Specifications (as completed September 1973)

| <u>Depth</u> | Hole Size | Casing & Weight   | Cement                                                                                                    |
|--------------|-----------|-------------------|-----------------------------------------------------------------------------------------------------------|
| 312'         | 12-1/4"   | 8-5/8" 24 lb/ft   | 210 sxs 248 ft <sup>3</sup> - Circ. surf.                                                                 |
| 5100'        | 7-7/8"    | 5-1/2" 15.5 lb/ft | 1 <sup>st</sup> Stage: 250 sxsDV Tool<br>2 <sup>nd</sup> Stage: 650 sxs @ 3895'<br>Circ. cmt. to surface. |