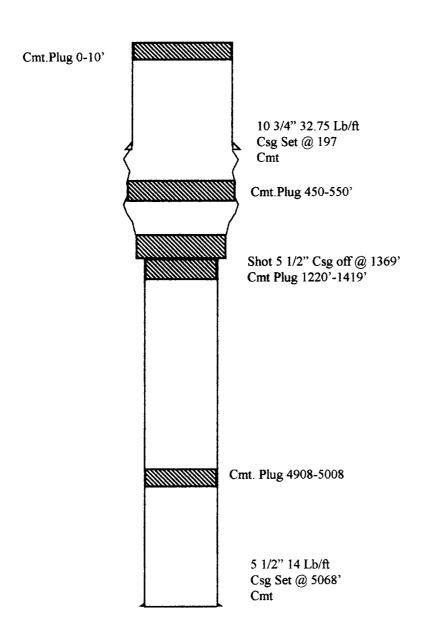

### TRADING POST DISPOSAL #1

# Wellbore Diagram Disposal Configuration

990' FNL, 1600' FWL S26-T25N-R11W

8 5/8" 24 lb/ft set @ 608' 12 1/4" hole - Cmt w/ 300 sxs Estimated Cmt top @ 176'

Injection Perforations will be shot in the Mesa Verde and cement will be circulated to insure that the entire interval has a good cement bond. This may require several squeeze attempts. A final CBL will be obtained and submitted to the NMOCD. The Mesa Verde perforations will be picked after evaluating the CBL.

Stage Tool @ 3700' (est.)
Calculated top of 2nd stage cement = 3700'

Injection packer set at approximately 2100' (depending on Mesa Verde perforations)

2 7/8" plastic coated tubing set @ 2100"

### Open Perforations:

Mesa Verde - Intervals to be picked after cmt. sqz. & CBL Upper Dakota - 5879-5883' & 5900-5908' Lower Dakota - 5958-5968', 6012-6032'

Sqz/ Perforations:

5011-5021'

5879-5883', 5900-5908'

5902-5906'

Calculated Top of 1st Stage = 5100°

PBTD @ 6055'

5 1/2" 15.5 lb/ft J-55 set @ 6060' Cmt. w/800 sxs in 2 stages Est. float collar @ 3700'

Trading Post 26 #1 1800' FNL, 1500' FEL S26-T25N-R11W

Ken-No-To #1 (E. Bisti Unit #31) 660' FNL, 660' FEL S26-T25N-R11W