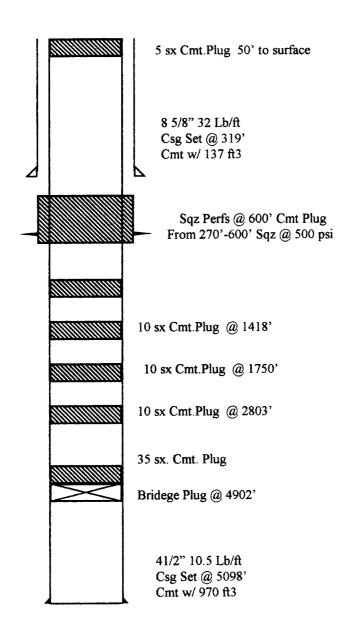

### Mar-Ga-Le-Ta #1 (E. Bisti Unit #21) 1980' FSL, 1980' FEL S23-T25N-R11W

Canyon #22 1850' FSL, 790' FEL S23-T25N-R11W

To: Maralax Resources

ate: 11/03/2000

Submitted by: Halliburton Energy Services

Date Rec: 11/03/2000