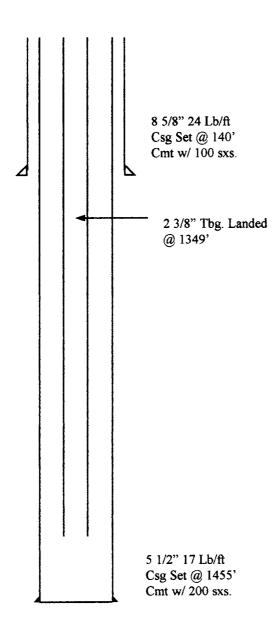

San Juan County, NM

2. Casing and Cementing Specifications (as completed September 1973)

| <u>Depth</u> | Hole Size | Casing & Weight   | Cement                                                                                                    |
|--------------|-----------|-------------------|-----------------------------------------------------------------------------------------------------------|
| 312'         | 12-1/4"   | 8-5/8" 24 lb/ft   | 210 sxs 248 ft <sup>3</sup> - Circ. surf.                                                                 |
| 5100'        | 7-7/8"    | 5-1/2" 15.5 lb/ft | 1 <sup>st</sup> Stage: 250 sxsDV Tool<br>2 <sup>nd</sup> Stage: 650 sxs @ 3895'<br>Circ. cmt. to surface. |

- 3. New 2-7/8" 6.5 lb/ft of internally coated tubing will be used as the injection string.
- 4. An injection packer will be set just above the top of the Gallup at a depth of approximately 4950'.

No wells within the area of review produce from the Pictured Cliffs, Mesa Verde, Gallup or Dakota sands. The only active producers in the ½ mile radius of investigation are two Maralex Fruitland Coal producers.