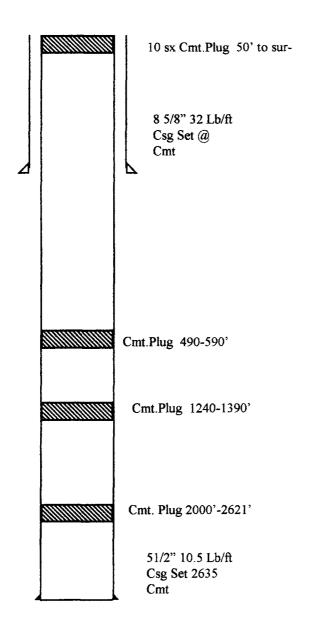

### East Carson #2 960' FSL, 1685' FEL S23-T25N-R11W

Backed off top joint 2 7/8" Set 10 sx surface plug

7" 24 Lb/ft Csg Set @ 95' Cmt w/ 35 sxs.

Squeezed 2 7/8" production casing w/ cmt. 30'-1350' 75 sxs.

2 7/8" 6.5 Lb/ft Csg Set @ 1360' Cmt w/ 125 sxs.