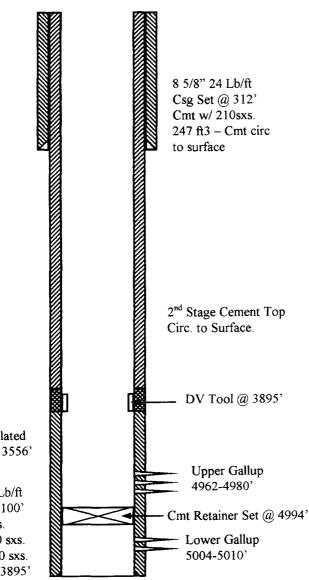

San Juan County, NM

2. Casing and Cementing Specifications (as completed September 1973)

| <u>Depth</u> | Hole Size | Casing & Weight   | Cement                                                                                                    |
|--------------|-----------|-------------------|-----------------------------------------------------------------------------------------------------------|
| 312'         | 12-1/4"   | 8-5/8" 24 lb/ft   | 210 sxs 248 ft <sup>3</sup> - Circ. surf.                                                                 |
| 5100'        | 7-7/8"    | 5-1/2" 15.5 lb/ft | 1 <sup>st</sup> Stage: 250 sxsDV Tool<br>2 <sup>nd</sup> Stage: 650 sxs @ 3895'<br>Circ. cmt. to surface. |

- 3. New 2-7/8" 6.5 lb/ft of internally coated tubing will be used as the injection string.
- 4. An injection packer will be set just above the top of the Gallup at a depth of approximately 4950'.

No wells within the area of review produce from the Pictured Cliffs, Mesa Verde, Gallup or Dakota sands. The only active producers in the ½ mile radius of investigation are two Maralex Fruitland Coal producers.

### **Current Status**

1<sup>st</sup> Stage Calculated Cement Top = 3556'

5 1/2" 15.5 Lb/ft Csg Set @ 5100' Cmt 2 stages. 1st Stage 250 sxs. 2nd Stage 650 sxs. DV Tool @ 3895' Circ. Cement to Surface Trading Post Disposal #2 (Formerly the Bisti #2) 740' FSL, 1860' FEL S23-T25N-R11W