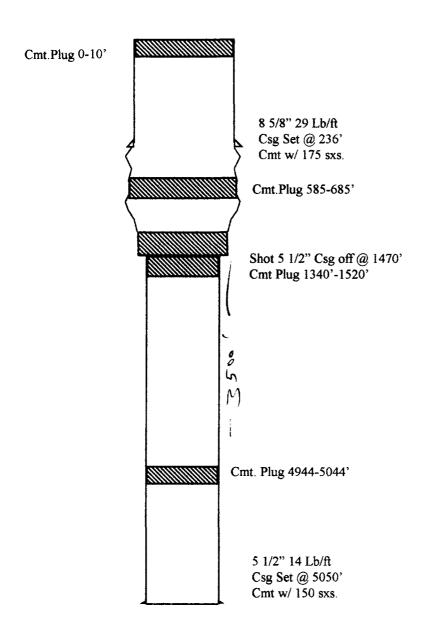

### **Current Status**

1<sup>st</sup> Stage Calculated Cement Top = 3556'

5 1/2" 15.5 Lb/ft Csg Set @ 5100' Cmt 2 stages. 1st Stage 250 sxs. 2nd Stage 650 sxs. DV Tool @ 3895' Circ. Cement to Surface Trading Post Disposal #2 (Formerly the Bisti #2) 740' FSL, 1860' FEL S23-T25N-R11W

### Injection Status

1<sup>st</sup> Stage Calculated Cement Top = 3556'

> 5 1/2" 15.5 Lb/ft Csg Set @ 5100' Cmt 2 stages. 1st Stage 250 sxs. 2nd Stage 650 sxs. DV Tool @ 3895' Circ. Cement to Surface

 Pictured Cliffs Union Fed. 1E Mesa Verde Ka-Des-Pah #2 Federal 1-H24 Ka-Yaz-Ah#1 Es-Ka-Ba-Ey #1 Deet-So-Sa #1 Canyon # 17 E. Bisti Unit #2 Deet-So-Sa #2 Ka-Des-Pah #1 24 25 Dakota Disposal Carson Fed. #5 Carson Fed. #3 Frading Post 25 #2 Fruitland Harold Begay #1 E. Bisti Unit #120 Wtr. Supply (Mv) Es-Ka-Ba-Ey #2 Dakota Ki-Yay-De-Tah Gallup Mar-Ga-Le-Ta
Wtr Sphy Ojo Alamo E Carson #2 Canyon # 22 Mar-Ga-Le-Ta Carson #1 Bittoney Nez #1 Ken-No-To-So #1 Trading Post 26 #1 J C Daum #1 E. Bisti Unit
Wtr. Supply (My) Navajo Allottees M #2 Ken-No-To-So #1 (Farmington) Disp. #2 (For.Bisti #2) R 11 W Trading Post 26 Bisti#1 Trading Post Disposal #1 (Formerly Canyon #14) Navajo Allottees M#3 Gracia Fed. 26 #1 Navajo Allottees M#1 Kasa#1 Heirs of Kasa #1 Kasa #2 Trading Post 23 #2 --Delo#12 Trading Post Disposal #2 Carryon #10 (Dk com w/ Gal) San Juan County, N.M. Hun Nus Pah Es Ka Nel E Wood #1 Ka Na Pah#1 (All Wellbores) Patty #1 Ah Nus Ba#1 (Chacra) Ah Nus Ba#1 Navajo A#1 Trading Post 27 #1 Es Ka Nel E Wood #2 22 27 Heir of Ka Na Pah#1 Trading Post 22 #1 Gov't 21-22A