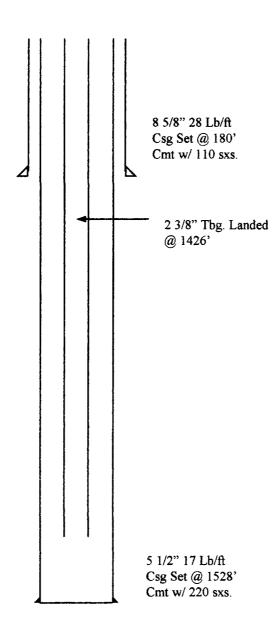

### **WELL DATA**

(As Related to Section III of the OCD Application Form C-108)

1. Lease: BIA NO-G-9909-1357

Well No: Trading Post Disposal #2 (Bisti #2)

Location: 740' FSL; 1860' FEL, Section 23-T25N-R11W

San Juan County, NM

2. Casing and Cementing Specifications (as completed September 1973)

| <u>Depth</u> | Hole Size | Casing & Weight   | Cement                                                                                                    |
|--------------|-----------|-------------------|-----------------------------------------------------------------------------------------------------------|
| 312'         | 12-1/4"   | 8-5/8" 24 lb/ft   | 210 sxs 248 ft <sup>3</sup> - Circ. surf.                                                                 |
| 5100'        | 7-7/8"    | 5-1/2" 15.5 lb/ft | 1 <sup>st</sup> Stage: 250 sxsDV Tool<br>2 <sup>nd</sup> Stage: 650 sxs @ 3895'<br>Circ. cmt. to surface. |

- 3. New 2-7/8" 6.5 lb/ft of internally coated tubing will be used as the injection string.
- 4. An injection packer will be set just above the top of the Gallup at a depth of approximately 4950'.

No wells within the area of review produce from the Pictured Cliffs, Mesa Verde, Gallup or Dakota sands. The only active producers in the ½ mile radius of investigation are two Maralex Fruitland Coal producers.