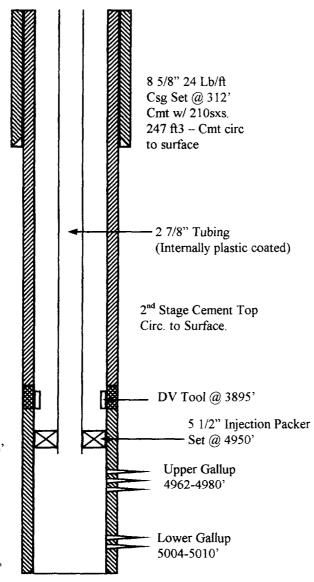

# INJECTION WELL DATA SHEET

| Tul        | Tubing Size: 2-7/8" Lining Material: Internally Coated Plastic                                                                                                                                                                                    |
|------------|---------------------------------------------------------------------------------------------------------------------------------------------------------------------------------------------------------------------------------------------------|
| Ту         | Type of Packer: Permanent Injection Packer                                                                                                                                                                                                        |
| Рас        | Packer Setting Depth: Approximately 4950'                                                                                                                                                                                                         |
| 3          | Other Type of Tubing/Casing Seal (if applicable):                                                                                                                                                                                                 |
|            | Additional Data                                                                                                                                                                                                                                   |
| Η.         | Is this a new well drilled for injection?                                                                                                                                                                                                         |
|            | If no, for what purpose was the well originally drilled? Oil & Gas Production                                                                                                                                                                     |
| 2.         | Name of the Injection Formation: Gallup                                                                                                                                                                                                           |
| ć,         | Name of Field or Pool (if applicable): Bisti Lower Gallup                                                                                                                                                                                         |
| 4,         | Has the well ever been perforated in any other zone(s)? List all such perforated intervals and give plugging detail, i.e. sacks of cement or plug(s) used.  Huerfano Perforations 5004'-5010'> Gallup  Aarye Bar Perforations 4962'-4980'> Gallup |
| <b>∞</b> . | Give the name and depths of any oil or gas zones underlying or overlying the proposed injection zone in this area:Dakota_(Offset Well_Test) 5900' - 6100' Gallup (Wet)                                                                            |
|            | Mesa Verde (Wet) 2045' - 3748'                                                                                                                                                                                                                    |
|            | Pictured Cliff (Wet) 1310' - 1330'<br>Fruitland (Water/Gas) 1067' - 1310'                                                                                                                                                                         |
|            |                                                                                                                                                                                                                                                   |

- 3. New 2-7/8" 6.5 lb/ft of internally coated tubing will be used as the injection string.
- 4. An injection packer will be set just above the top of the Gallup at a depth of approximately 4950'.

No wells within the area of review produce from the Pictured Cliffs, Mesa Verde, Gallup or Dakota sands. The only active producers in the ½ mile radius of investigation are two Maralex Fruitland Coal producers.

### Injection Status

1<sup>st</sup> Stage Calculated Cement Top = 3556'

> 5 1/2" 15.5 Lb/ft Csg Set @ 5100' Cmt 2 stages. 1st Stage 250 sxs. 2nd Stage 650 sxs. DV Tool @ 3895' Circ. Cement to Surface

 Pictured Cliffs Union Fed. 1E Mesa Verde Ka-Des-Pah #2 Federal 1-H24 Ka-Yaz-Ah#1 Es-Ka-Ba-Ey #1 Deet-So-Sa #1 Canyon # 17 E. Bisti Unit #2 Deet-So-Sa #2 Ka-Des-Pah #1 24 25 Dakota Disposal Carson Fed. #5 Carson Fed. #3 Frading Post 25 #2 Fruitland Harold Begay #1 E. Bisti Unit #120 Wtr. Supply (Mv) Es-Ka-Ba-Ey #2 Dakota Ki-Yay-De-Tah Gallup Mar-Ga-Le-Ta
Wtr Sphy Ojo Alamo E Carson #2 Canyon # 22 Mar-Ga-Le-Ta Carson #1 Bittoney Nez #1 Ken-No-To-So #1 Trading Post 26 #1 J C Daum #1 E. Bisti Unit
Wtr. Supply (My) Navajo Allottees M #2 Ken-No-To-So #1 (Farmington) Disp. #2 (For.Bisti #2) R 11 W Trading Post 26 Bisti#1 Trading Post Disposal #1 (Formerly Canyon #14) Navajo Allottees M#3 Gracia Fed. 26 #1 Navajo Allottees M#1 Kasa#1 Heirs of Kasa #1 Kasa #2 Trading Post 23 #2 --Delo#12 Trading Post Disposal #2 Carryon #10 (Dk com w/ Gal) San Juan County, N.M. Hun Nus Pah Es Ka Nel E Wood #1 Ka Na Pah#1 (All Wellbores) Patty #1 Ah Nus Ba#1 (Chacra) Ah Nus Ba#1 Navajo A#1 Trading Post 27 #1 Es Ka Nel E Wood #2 22 27 Heir of Ka Na Pah#1 Trading Post 22 #1 Gov't 21-22A