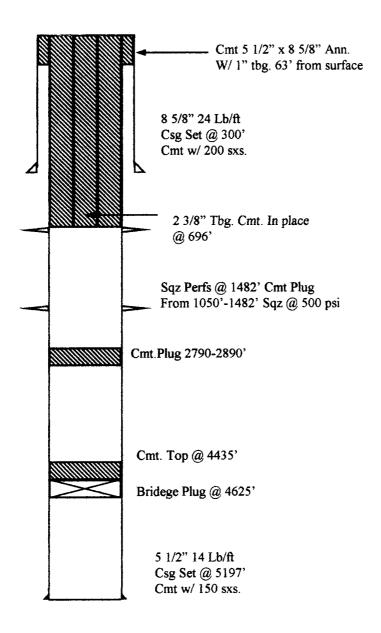

# MARALEX DISPOSAL, LLC TRADING POST DISPOSAL # 2 PROPOSED GALLUP PRODUCED WATER DISPOSAL WELL

### **WELL DATA**

(As Related to Section III of the OCD Application Form C-108)

1. Lease: BIA NO-G-9909-1357

Well No: Trading Post Disposal #2 (Bisti #2)

Location: 740' FSL; 1860' FEL, Section 23-T25N-R11W

San Juan County, NM

2. Casing and Cementing Specifications (as completed September 1973)

| <u>Depth</u> | Hole Size | Casing & Weight   | Cement                                                                                                    |
|--------------|-----------|-------------------|-----------------------------------------------------------------------------------------------------------|
| 312'         | 12-1/4"   | 8-5/8" 24 lb/ft   | 210 sxs 248 ft <sup>3</sup> - Circ. surf.                                                                 |
| 5100'        | 7-7/8"    | 5-1/2" 15.5 lb/ft | 1 <sup>st</sup> Stage: 250 sxsDV Tool<br>2 <sup>nd</sup> Stage: 650 sxs @ 3895'<br>Circ. cmt. to surface. |

- 3. New 2-7/8" 6.5 lb/ft of internally coated tubing will be used as the injection string.
- 4. An injection packer will be set just above the top of the Gallup at a depth of approximately 4950'.

No wells within the area of review produce from the Pictured Cliffs, Mesa Verde, Gallup or Dakota sands. The only active producers in the ½ mile radius of investigation are two Maralex Fruitland Coal producers.

### **PROPOSED OPERATION:**

(As Related to Section VII of the OCD Application Form C-108)

The Trading Post Disposal #2 (Formerly the Bisti #2) was drilled and completed by Coronado Management Corporation as a Gallup producer in September of 1983. The well was completed in the Huerfano and Mayre Bar intervals. Cumulative recovery from the Gallup is 11,551 barrels of oil and 9614 MCF. The well last produced in January of 1995. After Pro New Mexico purchased the well a casing integrity test was performed. In an effort to return the well to production the Huerfano perforations were isolated with a cement retainer and the complete Mayre Bar interval

Maralex Disposal, LLC Trading Post Disposal No. 2 Proposed Produced Water Disposal Well August 16, 2002 Page 2

was perforated and swab tested. After several days of testing the Gallup tested all water with only a faint trace of oil. Maralex has acquired the well from Pro New Mexico with the vision of converting it to a Gallup produced water disposal well. Our generalized procedure to convert this well to a disposal well is as follows:

- 1. Move-in a completion rig. Trip in hole with a 4 3/4" bit. Drill out the cement retainer currently set above the Huerfano perforations. Clean out to the PBTD of 5015'.
- 2. Pickup selective stimulation tools, and pump an acid breakdown treatment on the Huerfano and Mayre Bar perforations within the Gallup Formation.
- 3. After tripping out of hole with the selective stimulation tools, set an injection packer above the Gallup at 4950'. Internally coated 2 7/8" tubing will be seated in the packer and used as the wells permanent injection tubing. The well will be placed on injection and if required will be fractured stimulated to improve the injection rate.
- 4. The disposal system will operate totally contained. The disposal tanks, filtration and pump on the nearby Trading Post Disposal #1 will be used to provide injection water to the Trading Post Disposal #2. An injection line will be placed between the two wells with the volume regulated according to the maximum allowable pressure to each wellbore. The Trading Post Disposal #1 is set up with both Fruitland Coal seam water that is shipped by pipeline and hauled by truck. Six 400 Bbl. tanks provide storage for the water that is to be disposed off at this well.
- 5. As previously referenced a step rate injectivity test will be conducted on the new disposal well to determine the maximum injection pressure that water can be injected below the fracture gradient of the Gallup. Typical wells in this area have seen a fracture gradient of approximately 0.64 psi/ft. We expect to inject approximately 1200 BWPD, which will decline as the coal wells are dewatered. With a true vertical depth of 4962', the anticipated fracture pressure is 1027 psi (surface). The step rate test will be conducted with a field inspector from the NMOCD.
- 6. Water analysis are included with this application showing the Fruitland coal seam water quality from our surrounding Trading Post wells. There are no known compatibility issues associated with the mixing of coal seam water with the Gallup formation.