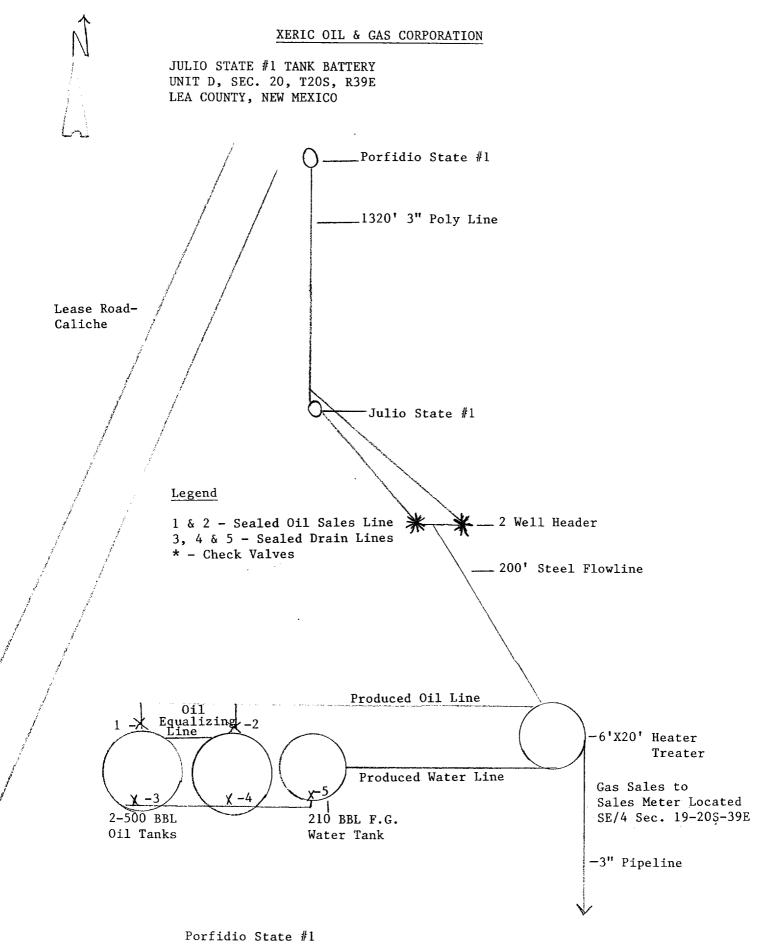

### Gentlemen:

Xeric Oil & Gas Corporation requests approval to surface commingle the production from the two referenced leases at the Julio State #1 battery. The use of a single battery will be more cost efficient without sacrificing the quality of production. A schematic of the commingling plan is attached. Both wells produce from the DK Abo formation, therefore the fluids should be compatible. Production will be allocated back to each well based on periodic well tests. The initial commingle will be based on the production tests attached, as follows:

> Julio State #1 32% Oil 39% Water 27% MCF Porfidio State #1 61% Water 73% MCF 68% Oil

Attached for your consideration is documentation of notification to working and royalty interest owners. The working and royalty interest ownership in the two leases is the same. All working and royalty interest owners have been notified of commingling plans.

# XERIC OIL & GAS CORPORATION