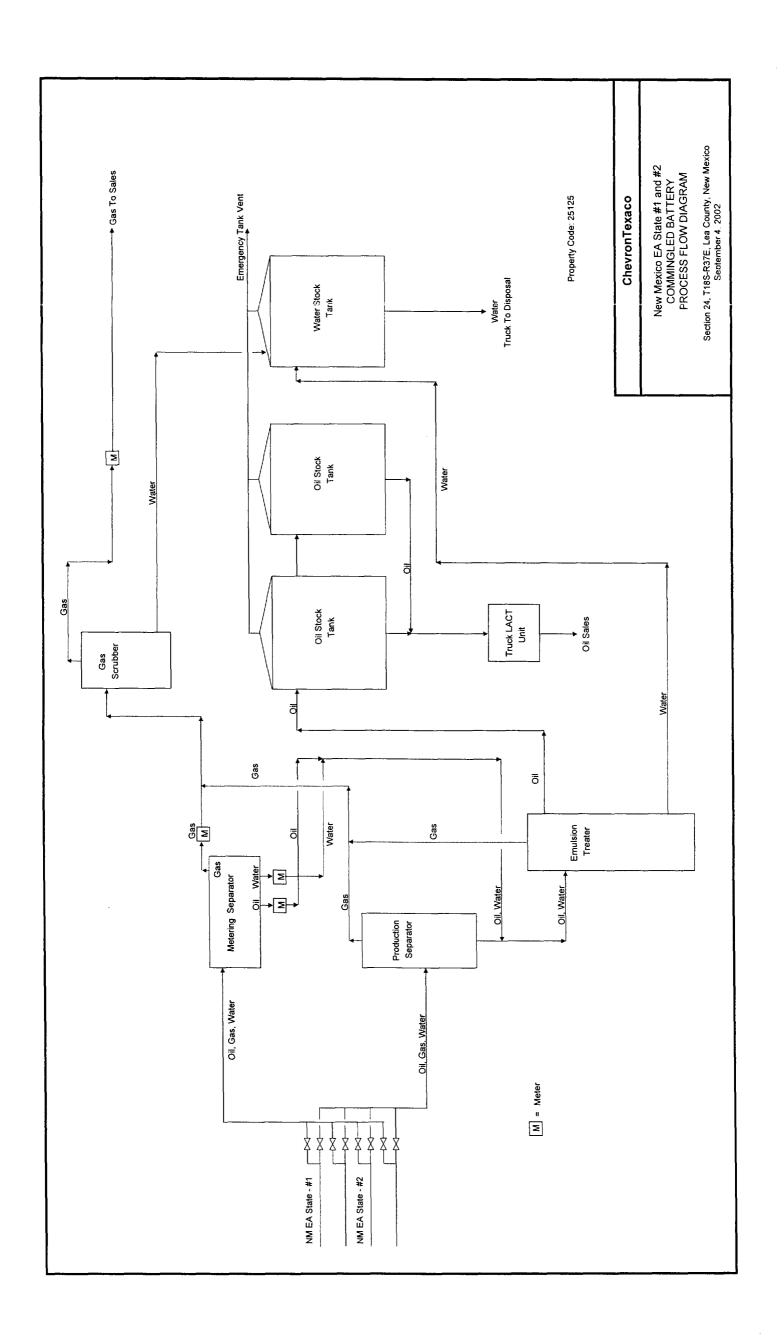

Three reservoirs are currently downhole commingled on Administrative Order DHC-2963-A, which allows for the NM "EA" State # 1 to commingle the production from the Wildcat Drinkard, the Wildcat Abo, and the Wildcat Tubb. The NM "EA" State #2 well is currently being drilled and a downhole commingling permit has been submitted for approval. It is proposed to surface commingle production from both wells in a common tank battery located at the NM "EA" State #1. The proposed facility will be equipped with a metering test separator for monthly allocation of production to each well.

Attached in support of this request is a proposed schematic diagram for the subject facility, and a lease plat., a copy of the letter to the Commissioner of Public Lands, State of New Mexico. Since both wells will ultimately be completed in the same pools, the production gravities and monetary values will be similar. ChevronTexaco has 100% working interest in both wells. Permission to commingle the wells would substantially lower operating costs to ChevronTexaco. If you have any questions concerning this application, please contact me, at (915) 687-7384.

Three reservoirs are currently downhole commingled on Administrative Order DHC-2963-A, which allows for the NM "EA" State # 1, API # 30-025-34788, to commingle the production from the Wildcat Drinkard, the Wildcat Abo, and the Wildcat Tubb. The NM "EA" State #2, API # 30-025-35953, is currently being drilled and a downhole commingling permit has been submitted for approval. It is proposed to surface commingle production from both wells in a common tank battery located at the NM "EA" State #1. The proposed facility will be equipped with a metering test separator for monthly allocation of production to each well.

Attached in support of this request is a proposed schematic diagram for the subject facility, and a lease plat, and the Commissioner of Public Lands, State of New Mexico, commingling filing fee, in the amount of \$30.00. Since both wells will ultimately be completed in the same pools, the production gravities and monetary values will be similar. ChevronTexaco has 100% working interest in both wells. Permission to commingle the wells would substantially lower operating costs to ChevronTexaco.