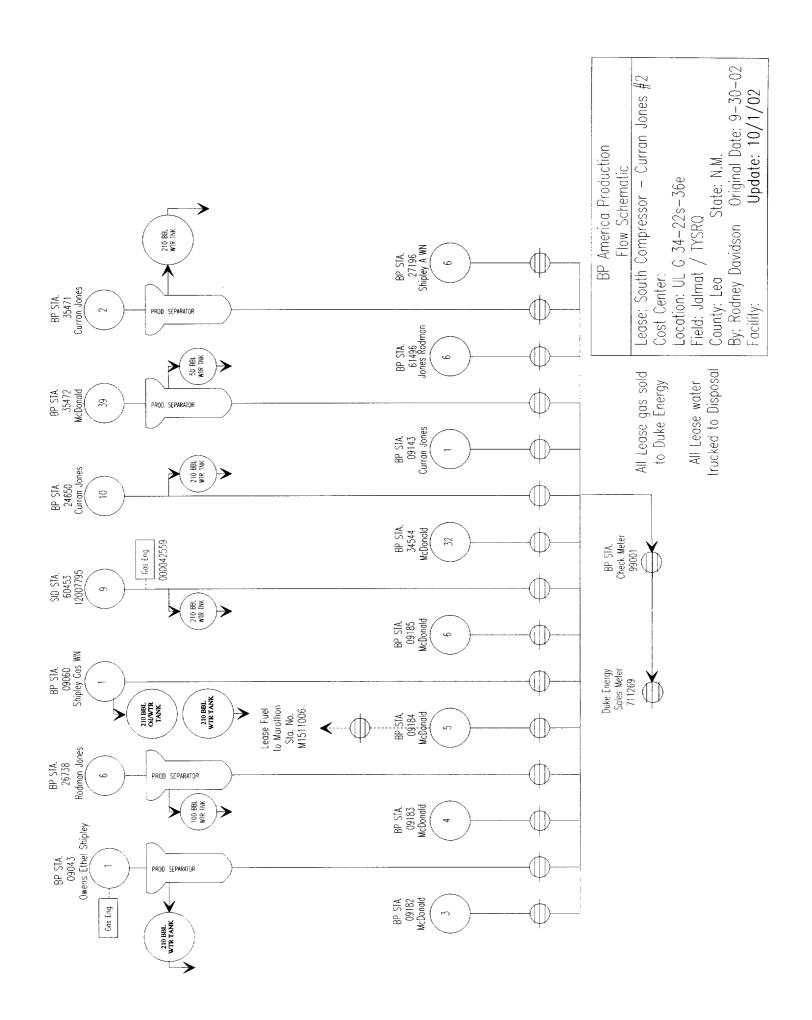

#### Gentlemen:

BP America Production Company requests approval for a new surface commingle permit to gather gas and transport to one lease, compress the gas in one compressor, and sell the gas through one central sales point. The gas from each well will be metered separately prior to movement off lease and the individual well volumes will be allocated back based on metered production. A schematic of the commingling plan is attached to support the gas movement.

BP America Production Company requests for a new surface commingle permit. See attached for list of leases.

Plans are to gather gas and transport to one lease, compress the gas in one compressor, and sell the gas through one central sales point. The gas from each well will be metered separately prior to movement off lease and the individual well volumes will be allocated based on metered production.