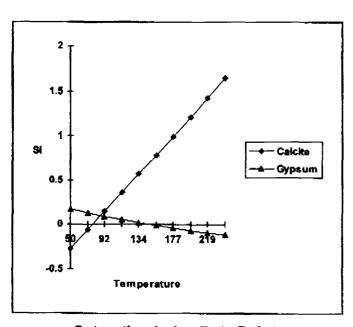

| 1.12   |  |
|-------------------------------|--------|--|
| Total Dissolved Solids(Mg/L)  | 179253 |  |
| Total Hardness(CaCO3 Eq Mg/L) | 33608  |  |

10

0 80

| Dew Point |  |
|-----------|--|
| Lead      |  |
| Zinc      |  |

### **Calcite Calculation Information**

| Value |
|-------|
| 6.65  |
| 6.65  |
|       |

### Saturation Indices

### SI & PTB Results

| Scale Type                    | Si   | PTB    |  |
|-------------------------------|------|--------|--|
| Calcite (Calcium Carbonate)   | 0,12 | 21.90  |  |
| Gypeum (Calcium Sulfate)      | 0.09 | 189.50 |  |
| Hemihydrate (Calcium Sulfate) | 0.06 | 116.20 |  |
| Anhydrite (Calcium Sulfate)   | 0.16 | 258.80 |  |
| Barite (Barium Sulfate)       |      |        |  |
| Celestite (Strontium Sulfate) |      |        |  |



### **Saturation Index Data Points**

|     | Calcite | Gypsum |
|-----|---------|--------|
| 50  | -D.27   | 0.17   |
| 71  | -0.06   | 0.13   |
| 92  | 0.15    | 0.09   |
| 113 | 0.36    | 0.06   |
| 134 | 0.57    | 0.02   |
| 156 | 0.78    | -0.01  |
| 177 | 0.99    | -0.04  |
| 198 | 1.21    | -0.07  |
| 219 | 1.42    | -0.09  |
| 240 | 1.64    | -0.11  |
|     |         |        |