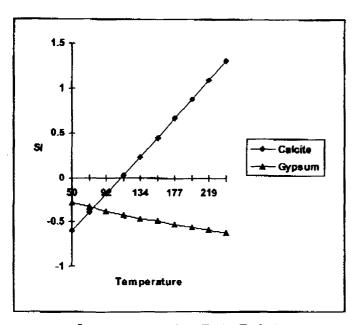

egults              |        |  |  |

| Dew Point |  |
|-----------|--|
| Lead      |  |
| Zinc      |  |

### **Calcite Calculation information**

| Calculation Method | Value |  |  |
|--------------------|-------|--|--|
| Known pH           | 6.53  |  |  |
| Remarks:           |       |  |  |
|                    |       |  |  |
|                    |       |  |  |

### **Saturation Indices**

| Scale Type                    | SI   | PTB    |
|-------------------------------|------|--------|
| Calcite (Calcium Carbonate)   | 0.20 | 44.10  |
| Gypsum (Calcium Sulfate)      | 0.06 | 113.10 |
| Hemihydrate (Calcium Suffate) | 0.03 | 47.70  |
| Antrydrits (Calcium Sulfate)  | 0.18 | 234.80 |
| Barite (Barium Sulfate)       |      |        |
| Celestite (Strontium Sulfate) |      |        |



### **Saturation Index Data Points**

|     | Calcite | Gypsum |
|-----|---------|--------|
| 50  | -0.60   | -0.29  |
| 71  | -0.39   | -0.33  |
| 92  | -0.18   | -0.38  |
| 113 | 0.03    | -0.42  |
| 134 | 0.24    | -0.46  |
| 156 | 0.45    | -0.49  |
| 177 | 0.67    | -0.53  |
| 198 | 0.88    | 0.56   |
| 219 | 1.09    | -0.59  |
| 240 | 1.31    | -0.62  |

· J. Andmandor



### Committed To Improvement

Customer: Xeric

Attention: Eddie Maddox

CC:

### Water Analysis Report

04/18/2002

Address; P.O. Box 352

Midland, TX 79702

Lease: Mooney

Formation:

| Target Name: Mooney 1  |        |  |  |  |
|------------------------|--------|--|--|--|
| Water Analysis(mg/L)   |        |  |  |  |
| Calcium                | 8822   |  |  |  |
| Magnesium              | 2819   |  |  |  |
| Barlu