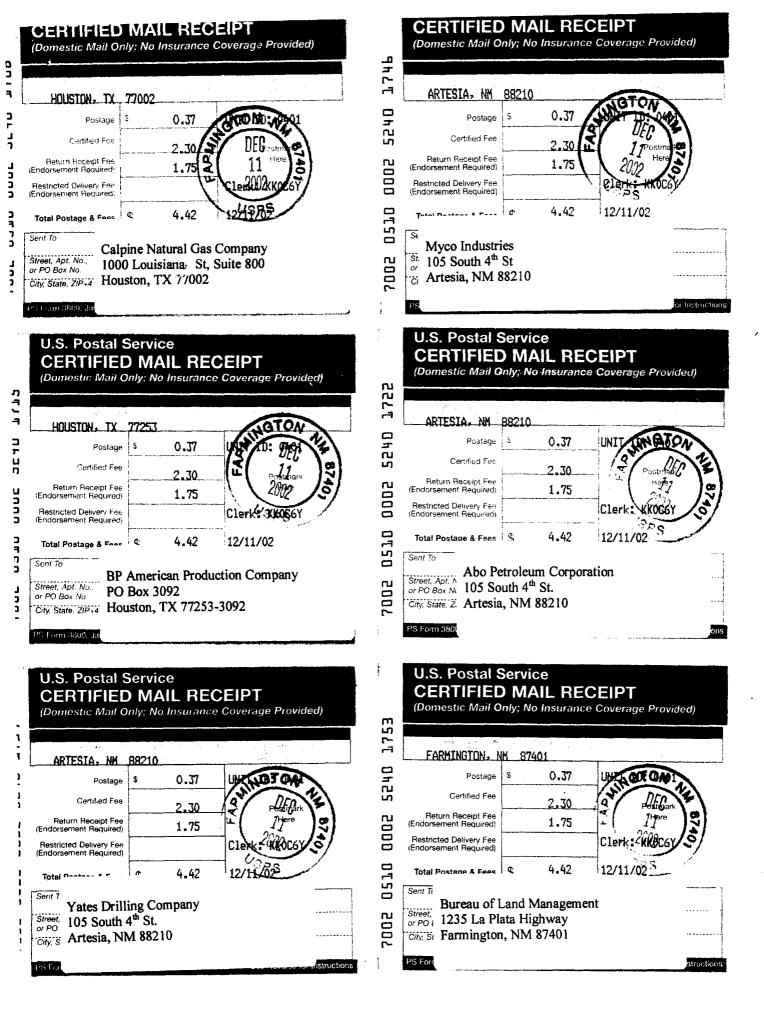

Please find the enclosed documents you requested to transfer the prior application for the Salty Dog SWD #3 to the Salty Dog SWD #3R. I have included a copy of the C-102, a wellbore diagram that includes all the information requested on the C-108, and a copy of the notices sent to leasehold operators within ½ mile of the well. The parties that have been notified are: Calpine Natural Gas Company, BP American Production Company, Abo Petroleum Corporation, Yates Drilling Company, Myco Industries, and the Bureau of Land Management. The legal notice will be run in the Farmington Daily Times on Saturday December 14, 2002. The Affidavit of Publication will be sent when received from the Farmington Daily Times.