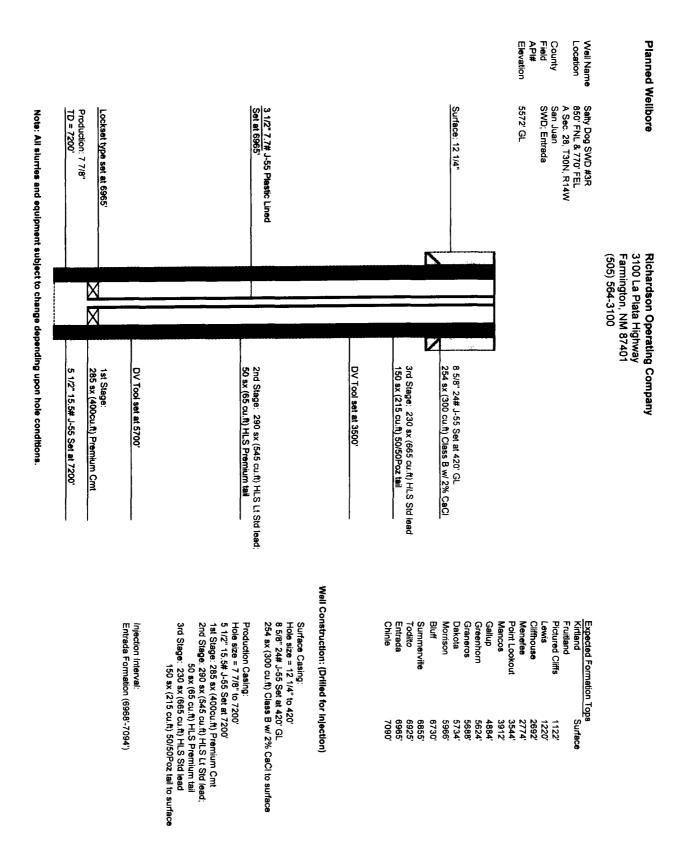

Please find the enclosed documents you requested to transfer the prior application for the Salty Dog SWD #3 to the Salty Dog SWD #3R. I have included a copy of the C-102, a wellbore diagram that includes all the information requested on the C-108, and a copy of the notices sent to leasehold operators within ½ mile of the well. The parties that have been notified are: Calpine Natural Gas Company, BP American Production Company, Abo Petroleum Corporation, Yates Drilling Company, Myco Industries, and the Bureau of Land Management. The legal notice will be run in the Farmington Daily Times on Saturday December 14, 2002. The Affidavit of Publication will be sent when received from the Farmington Daily Times.