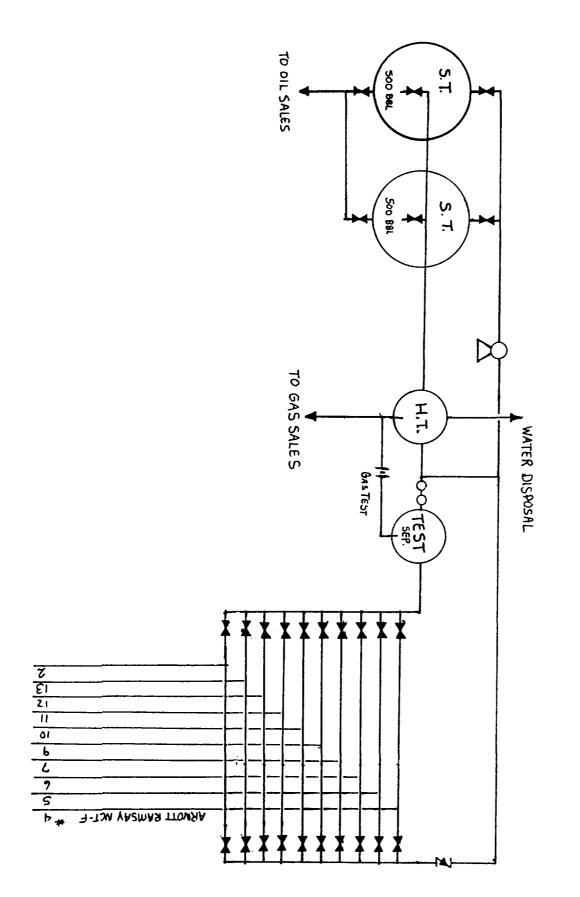

The attached tabulation shows the volumes, gravities, and monetary values of the liquid hydrocarbons from individual pools, as well as commingled production. The tabulation also shows total average daily production for a 2 month period and the recent production test of the recompletion. The calculated revenue from the commingled production is approximately 24 cents per day more than the total revenue from the individual pools. Also attached are schematics of the commingled facility, lease plats, and Texaco's letter of agreement to purchase the commingled production.

## ARNOTT RAMSAY (NCT-F) LEASE, TANK BATTERY SECTION 36-T25S-R37E LEA COUNTY, NEW MEXICO

| WELLS AND POOLS                               | PRODUC<br>JUNE 85 | TION<br>JULY 85 | TOTAL | AVERAGE<br><u>BOPD</u> |
|-----------------------------------------------|-------------------|-----------------|-------|------------------------|
| Arnott Ramsay (NCT-F) #4, 5,<br>7, 10, 11, 12 | 2702              | 2450            | 5152  | 84.4                   |
| Justis Blinebry                               |                   |                 |       |                        |
| Arnott Ramsay (NCT-F) #9,<br>11, 13           | 334               | 304             | 638   | 10.4                   |
| Justis Tubb Drinkard                          |                   |                 |       |                        |
| Arnott Ramsay (NCT-F) #2<br>Langlie Mattix    |                   |                 |       | 24.0                   |

| POOL                                                      | BOPD                 | GRAVITY              | \$/BBL                  | \$/DAY                      |
|-----------------------------------------------------------|----------------------|----------------------|-------------------------|-----------------------------|
| Langlie Mattix<br>Justis Tubb Drinkard<br>Justis Blinebry | 24.0<br>10.4<br>84.4 | 35.6<br>35.9<br>35.9 | 27.37<br>27.38<br>27.38 | 656.88<br>284.75<br>2310.87 |
| Total                                                     |                      |                      |                         | 3252.50                     |
| Commingled                                                | 118.8                | 35.8                 | 27.38                   | 3252.74                     |
|                                                           |                      |                      | Differe                 | nce +0.24                   |