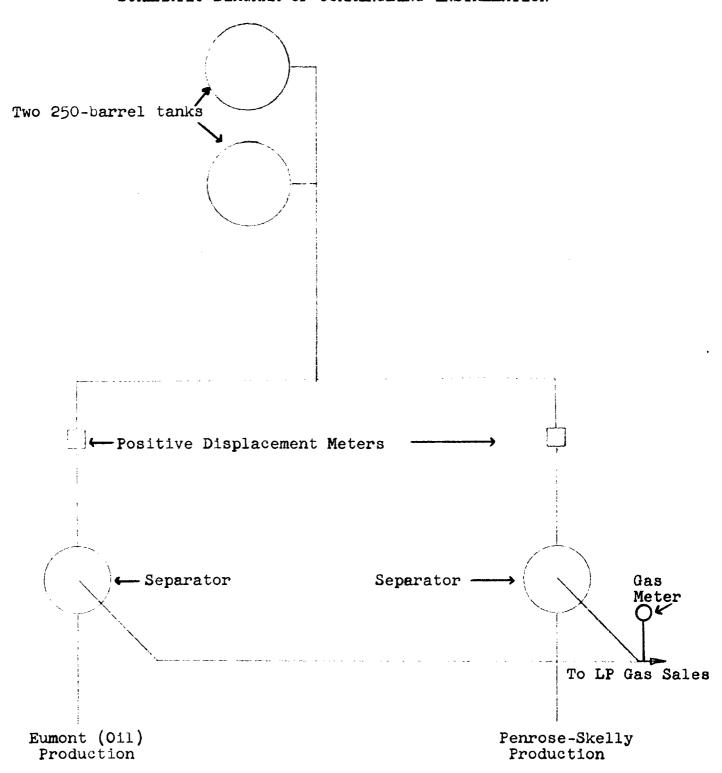

- 4. The liquid hydrocarbon production from the two reservoirs will be accurately measured by positive displacement type meters prior to commingling. A schematic diagram of the proposed commingling installation is attached.
- 5. Royalty interest in the lease is held by the U.S. Geological Survey, P.O. Box 6721, Roswell, New Mexico, to which a copy of this application is being sent this date by registered mail.

## SCHEMATIC DIAGRAM OF COMMINGLING INSTALLATION

TEXACO Inc.
C. P. Falby 'b' Lease
Eumont (Oil) and Penrose-Skelly Pools
Lea County, New Mexico