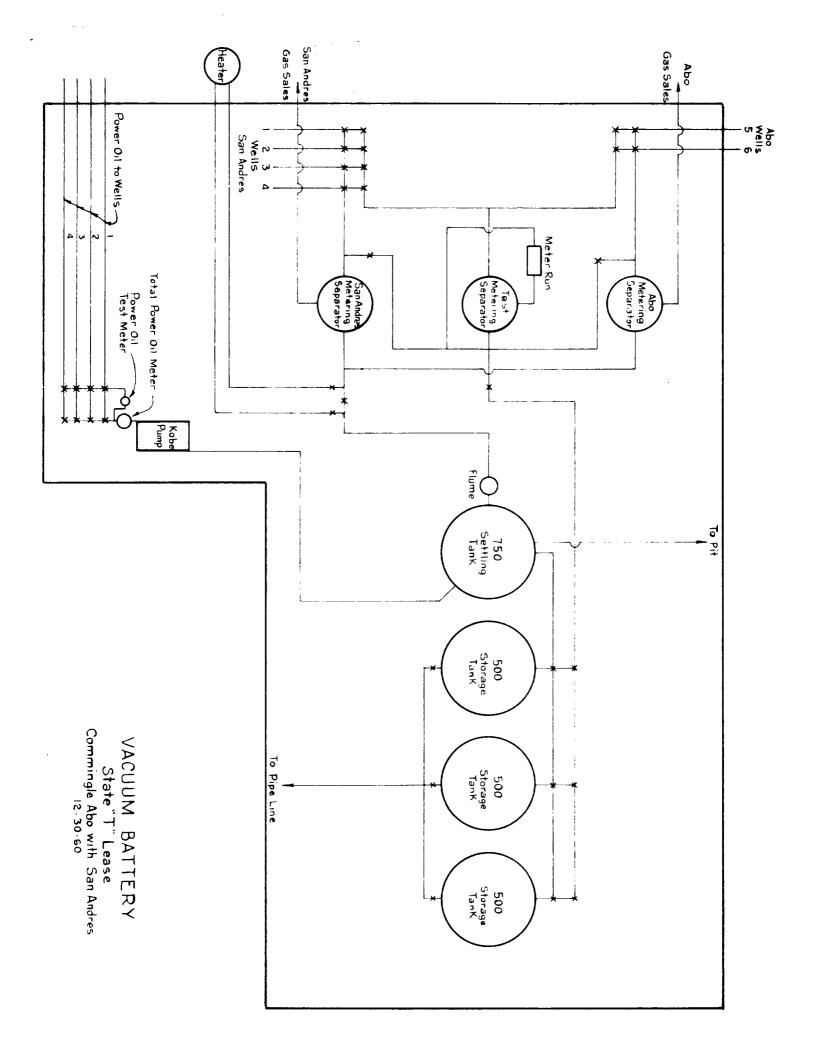

The production from each zone will be continuously measured through metering separators prior to commingling as illustrated on the attached drawing.

barrels per day per well and the allowable of the two Abo wells would be 105 barrels per day per well. It is expected that the two Abo wells will be top allowable. The gravity of the San Andres wells has ranged from 36 to 38°API and averaged 37.2°API during the past year. The gravity of the Standard of Texas Vac-Edge Unit # 2 well which is the only Abo well completed in this field, is 40.3°API. Therefore, the average value of the 140 barrels of San Andres oil would be \$400 per day and the value of the 210 barrels of Abo oil would be