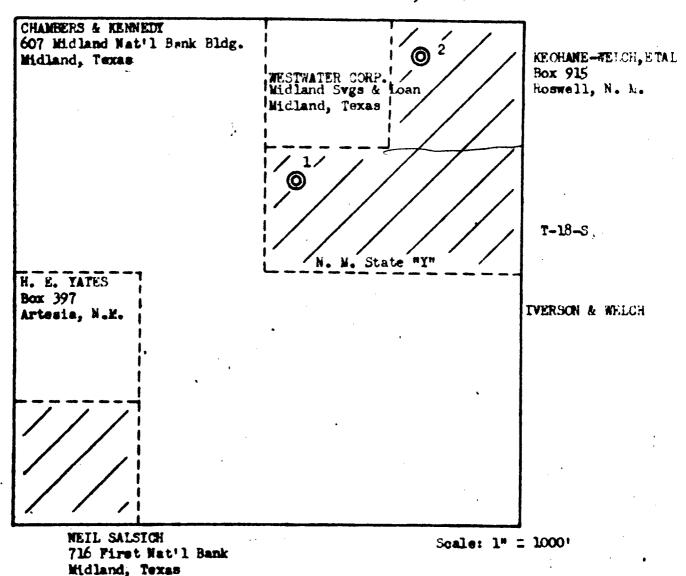

## SUNBAY MID-CONDINENT OUL COMPANY

P. O. BOX 128 HOBBS, NEW MEXICO

January 19, 1961

New Mexice Oil Conservation Commission 107 Mabry Hall, Capitol Building Santa Fe, New Mexico And DC (Warring)

Application is hereby made for Administrative Approval to commingle production after separate measurement from the undesignated Yates Pool and the N. Shugart Queen Grayburg Pool from Sunray Mid-Continent N. M. State "Y" lease, Section 32-T18S-R31E, Eddy County, New Mexico.

## PLAT SHOWING LOCATION OF WELLS AND PRODUCING ZONES ON SURRAY MID-CONTINENT STATE "Y" LEASE SECTION 32, T18S, R3LE, EDDY COUNTY, NEW MEXICO

R-31E

IVERSON & WELCH 100 Booker Bldg. Artesia, N. M.

Pan Am Federal