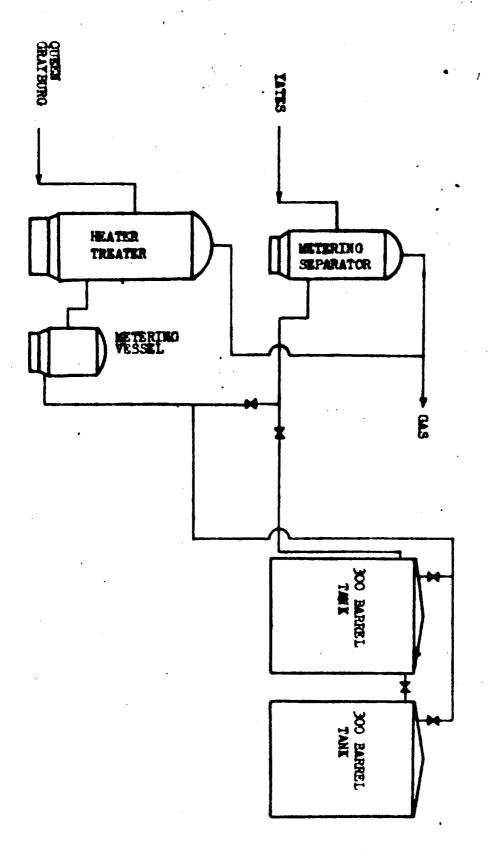

- 2. The actual commercial value of the commingled production will not be less than the sum of the values of the production from each common source of supply.
- 3. Schematic flow diagram of proposed installation is attached.
- 4. Plat showing location of all wells and producing zones on Sunray Mid-Continent State "Y" lease is attached.
- 5. The State Land Office which represents the only other interest in subject acreage has been sent a copy of this application by registered mail.

- Proposed wells to be dually completed in Yates undesignated Pool & N. Shugart Queen Grybg Pool

  Sunray Mid-Continent Oil Co.
- Sunray Mid-Continent Oil Co.
  N. M. State "Y" Lease

SCHEMATIC FLOW DIAGRAM OF PROPOSED INSTALLATION FOR COMMINGLING OF REDPROCARBON FROM UNDESIGNATED TATES FOOL & M. SHUGART QUEEN ORATEURG FOOL ON SUBBRAY MID-CONTINENT STATE "Y" LEASE SECTION 32, 1284, R31E, Eddy County, New Mexico