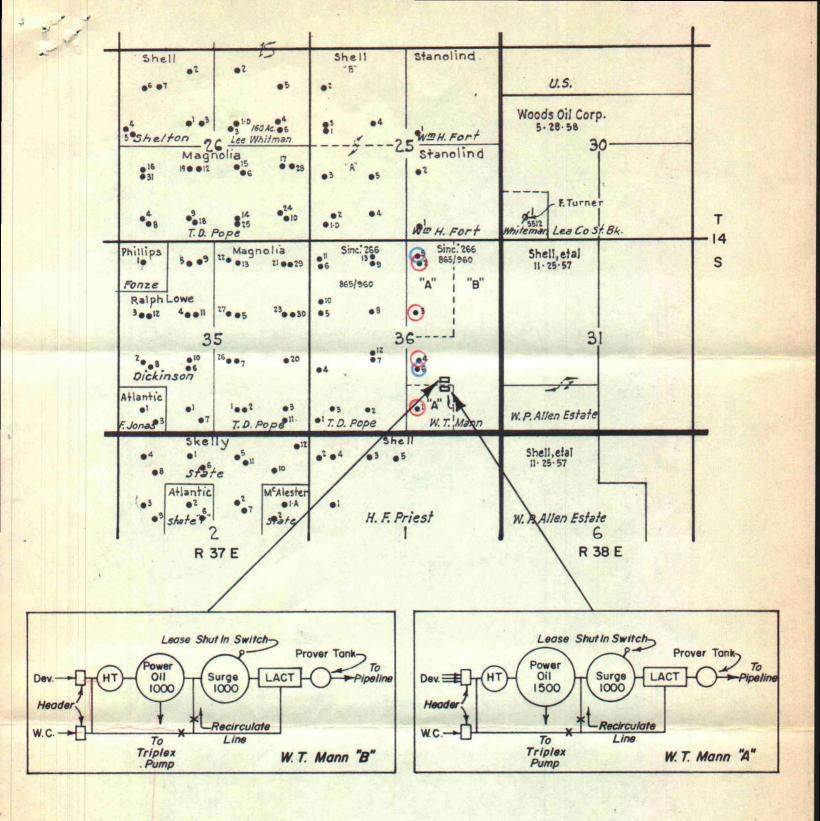

Ownership of these zones is identical and this lease is not State or Federal land. The attached ownership map reflects the location of all wells on the lease and the pool from which it produces.

The Devonian zone produces 14.4° gravity oil and the Wolfcamp zone gravity is 42.6°. Commingling these crudes in the ratio of September 1961 production will result in a gravity of 14.2°. As the selling price of crude from 40.0° to 14.9° gravity is the same per barrel and as both crudes are classified sweet, the proposed commingling will result in no change in the commercial value of the crudes.

Please advise if we can furnish any additional information regarding this request.

Yours very truly, Assach 5-

Joe Mefford

JM: HMA: lw

Attachment

SINCLAIR OIL & GAS COMPANY PROPOSED TANK BATTERY INSTALLATION

W. T. Mann "A" & W.T. Mann "B" Leases

DENTON POOL LEA COUNTY, NEW MEXICO

DEVONIAN 
WOLFCAMP SCALE 2"= I MILE