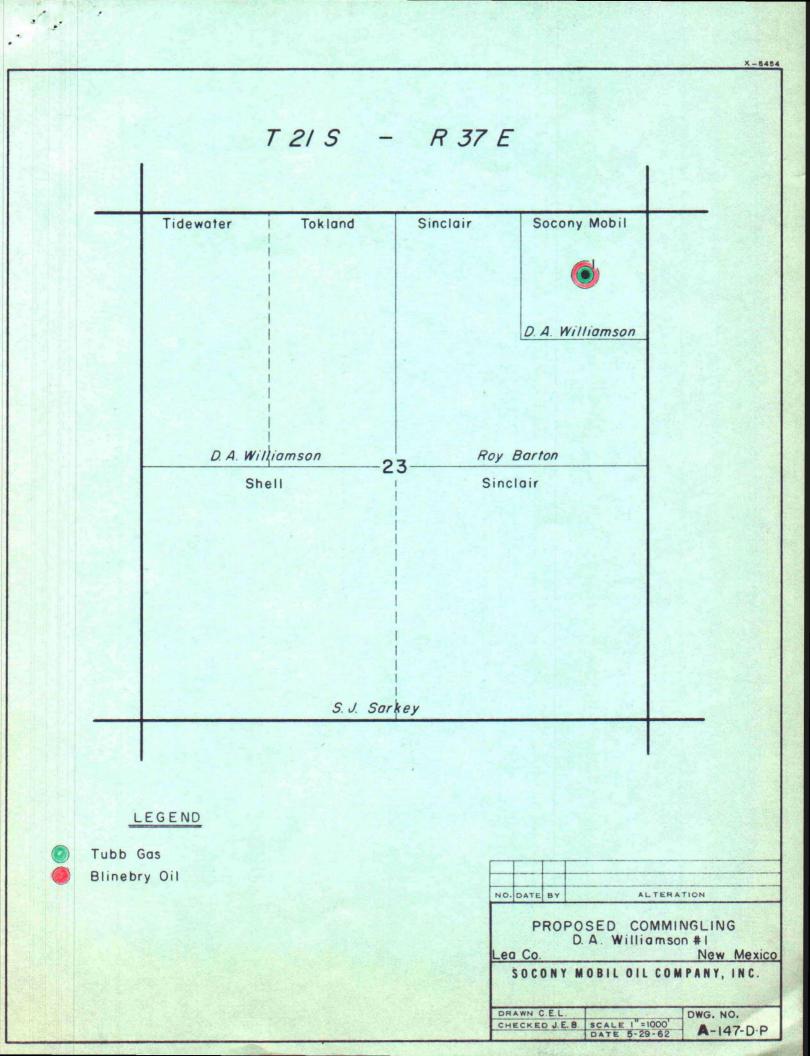

P. O. BOX 2406, HOBBS, NEW MEXICO

June 19, 1962

New Mexico Oil Conservation Commission (3) P. O. Box 871 Santa Fe, New Mexico

Gentlemen:

Application is herewith submitted for permission to commingle the Tubb distillate and Blinebry crude oil from Socony Mobil Oil Company, Inc.'s D. A. Williamson Well No. 1. This well is dually completed in the Tubb Gas Pool and the Blinebry Oil Pool and is located in Unit A, Section 23, Township 21 South, Range 37 East, Lea County, New Mexico. Authorization for commingling is requested under Rule 303.

## UNIT A, SECTION 23, T-21S, R-37E LEA COUNTY, NEW MEXICO

| Pool         | API Gravity     | Monthly Production    | Unit Value      | Total Value       |
|--------------|-----------------|-----------------------|-----------------|-------------------|
| Tubb Gas     | 70° (estimated) | 12 Bbls. (March 1962) | \$2 <b>.</b> 86 | \$ 34 <b>.</b> 32 |
| Blinebry Oil | 40.2°           | 450                   | \$3 <b>.</b> 08 | \$1,386.00        |
| Lease Total  |                 | 462                   |                 | \$1,420.32        |
| Commingled   | 40°9°           | 462                   | \$3 <b>.</b> 08 | \$1,422.96        |