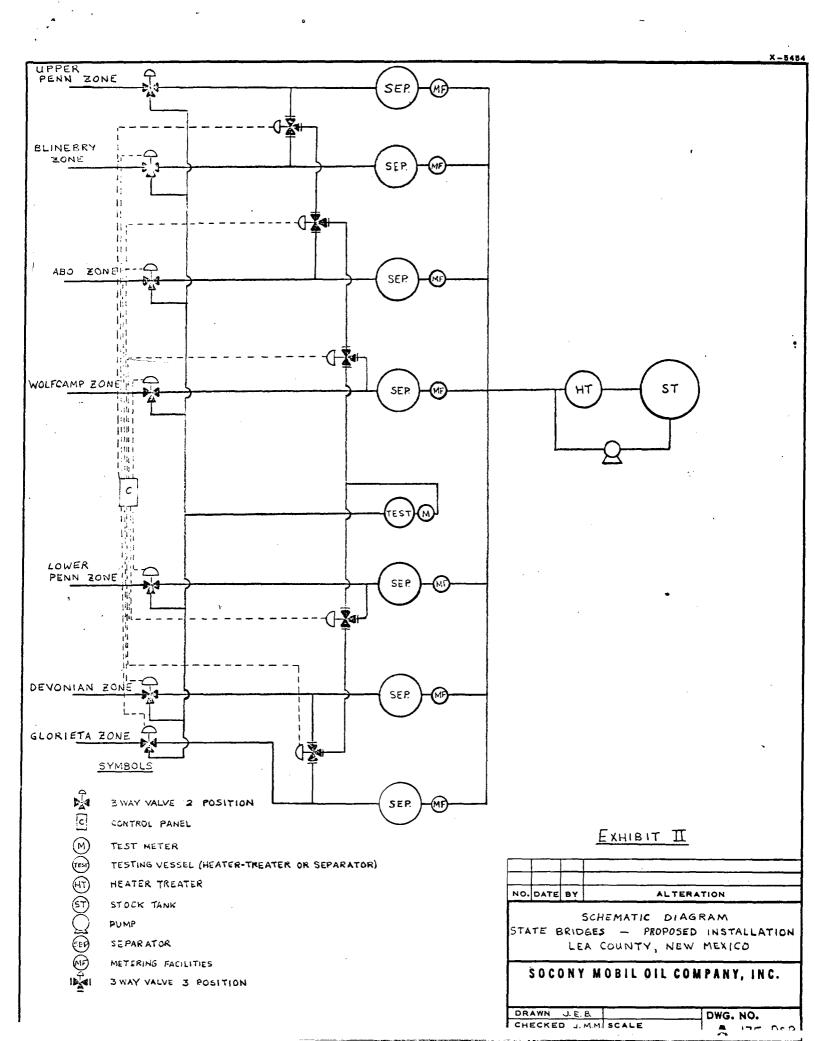

Attached is a plat showing the acreage involved outlined in red and the wells which are to be commingled in the battery with color coding. Also attached is a schematic diagram of the commingling installation.