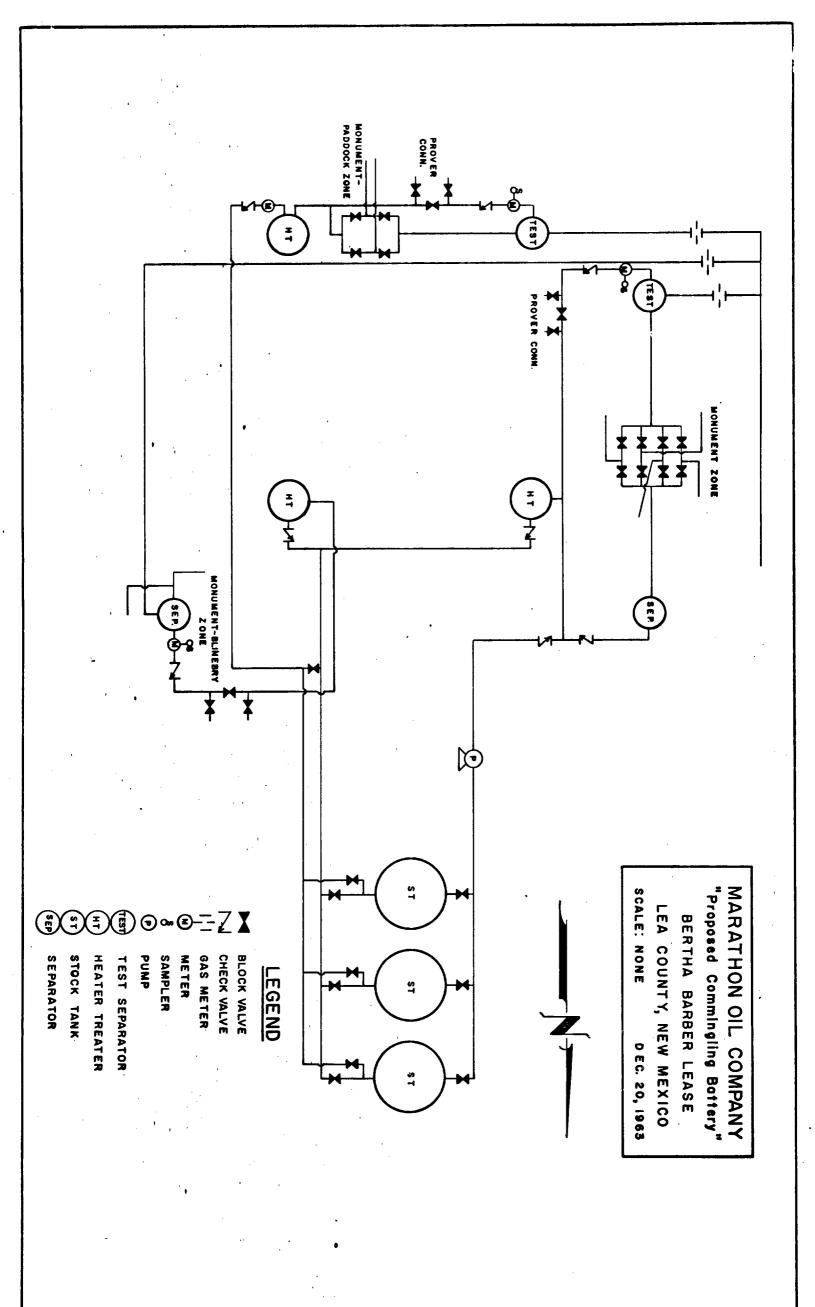

Attached hereto is a data sheet relating to gravities, volumes and values of the liquid hydrocarbon, along with a plat of the Bertha Barber lease and a schematic diagram of the proposed installation. Marathon Oil Company owns 100 percent working interest in the subject lease.

There are presently eight stock tanks in the Bertha Barber South battery serving the subject three zones of production. These tanks are in ill repair and need to be replaced at the present time. It is felt that should authority be granted to commingle on the Bertha Barber lease, three stock tanks will adequately handle the production from the three subject zones now being served with eight tanks. It may be noted from the attached data sheet that a small loss will be incurred due to commingling. However, it is felt that this loss will be more than offset by the saving on the replacement tankage.