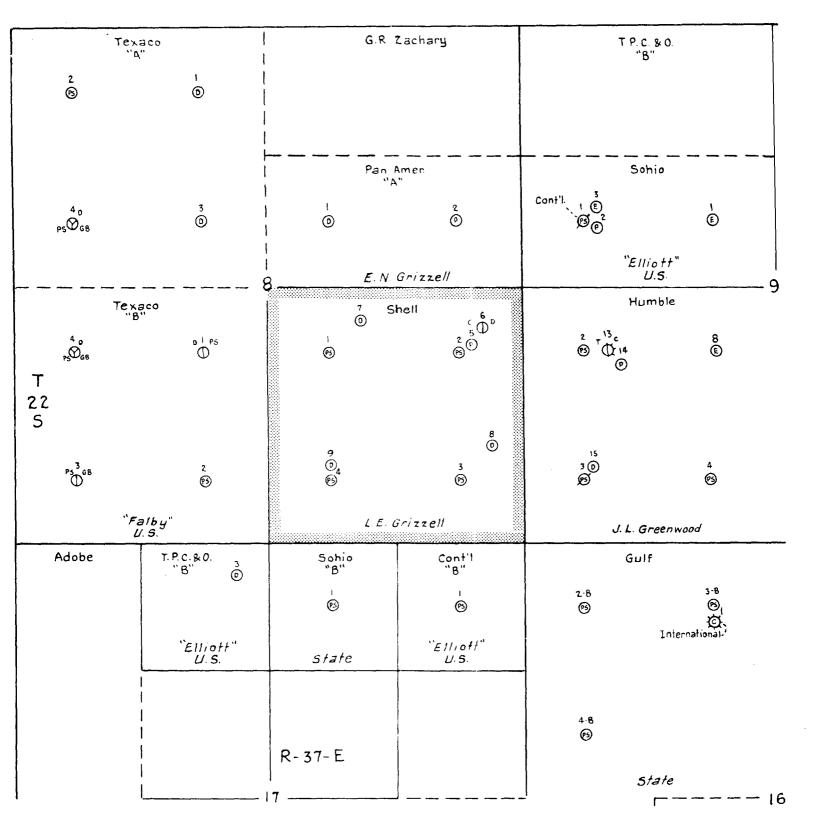

The proposed commingling installation will be operated in accordance with the Commission's "Manual for the Installation and Operation of Commingling Facilities." Attached for your consideration is a lease plat and schematic diagram of the proposed installation. A tabulation of production from the wells on the lease was furnished with our previous application of June 2, 1964. Since the Blinebry completion is classified as a gas well, it would have no oil allowable. If additional information is required, please contact this office.

Yours very truly,

E. R. Sheeler

Division Production Manager

SHELL OIL CO. PROPOSED COMMINGLING PENROSE SKELLY, PADDOCK & DRINKARD ZONES GRIZZELL LEASE Leg Co., N. Mex.

.-

LEGEND

O<sup>PS</sup> Penrose Skelly O<sup>GB</sup> Grayburg Paddock © Blinebry Tubb © DrinKard © Ellenburger