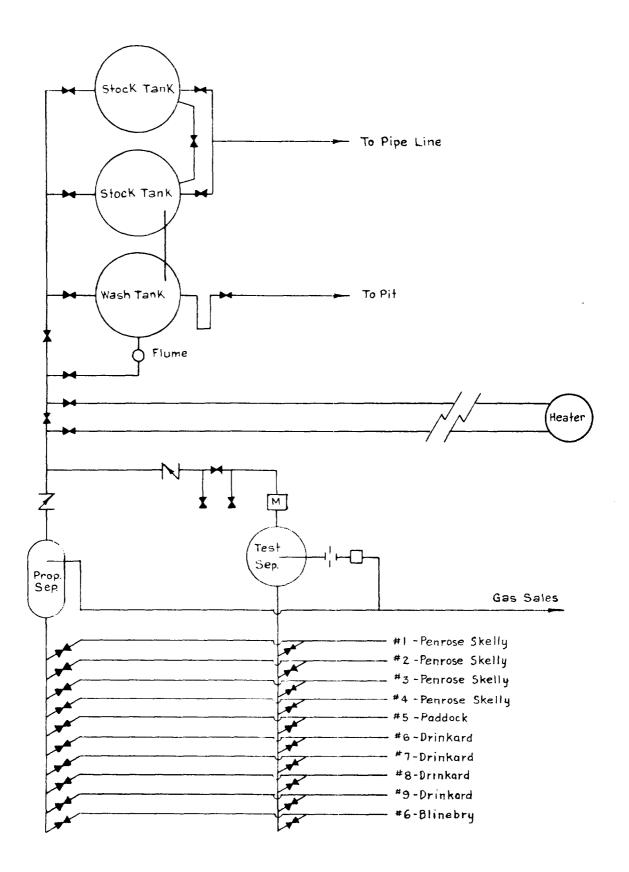

The proposed commingling installation will be operated in accordance with the Commission's "Manual for the Installation and Operation of Commingling Facilities." Attached for your consideration is a lease plat and schematic diagram of the proposed installation. A tabulation of production from the wells on the lease was furnished with our previous application of June 2, 1964. Since the Blinebry completion is classified as a gas well, it would have no oil allowable. If additional information is required, please contact this office.

Yours very truly,

E. R. Sheeler

Division Production Manager

SHELL OIL CO. PROPOSED COMMINGLING PENROSE SKELLY, PADDOCK & DRINKARD ZONES GRIZZELL LEASE Leg Co., N. Mex.

.-

LEGEND

O<sup>PS</sup> Penrose Skelly O<sup>GB</sup> Grayburg Paddock © Blinebry Tubb © DrinKard © Ellenburger