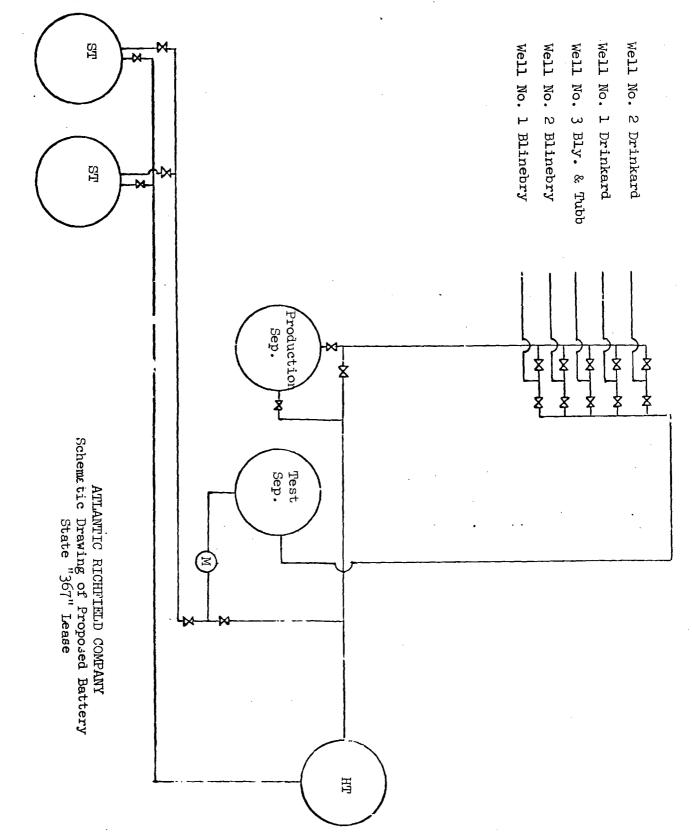

In support of this request, attached are: (1) a tabulation of production for two recent months, (2) a table of gravities of production, (3) a plat of the lease showing the wells and their producing formation and, (4) a schematic drawing of the proposed installation. As shown on the latter, the meter is proposed to be used for test purposes.

In support of this request, attached are: (1) a tabulation of production for two recent months, (2) a table of gravities of production, (3) a plat of the lease showing the wells and their producing formation and, (4) a schematic drawing of the proposed installation. As shown on the latter, the meter is proposed to be used for test purposes. A copy of the approval letter from the Commissioner of Public Lands is attached. New Mexico Oil Conservation Commission June 3, 1971 Page 2