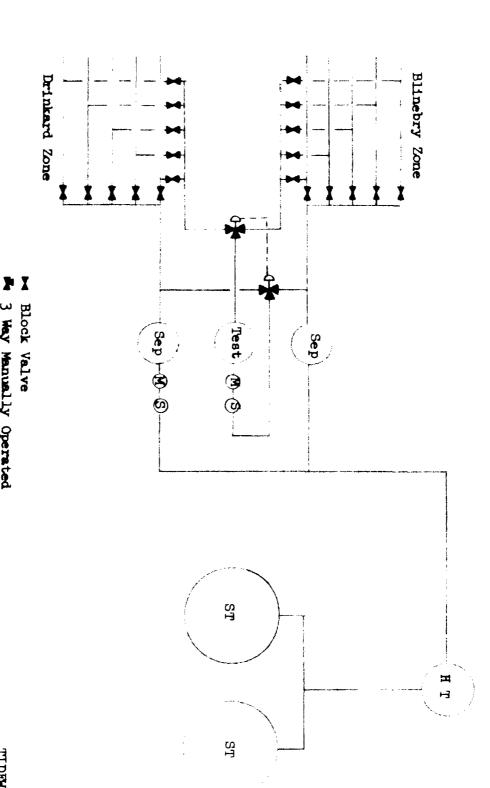

In support of this application the following items are attached:

- 1. A table listing the present gravities, values thereof, composite gravity, value thereof, daily volume and daily revenue increase or decrease.
- 2. A schematic diagram of the proposed commingling installation.
- 3. A plat showing the location of all wells on the State "S" lease and the pool from which each well is producing.

Royalty and working interest ownership are common for both pools. It is proposed to determine the production from each zone by the Subtraction Method as outlined in the NMOCC "Manual for the Installation and Operation of Commingling Facilities". The Blinebry oil, having the higher gravity, will be the unmetered zone. The Drinkard oil will be metered by a three-phase metering separator and sampled prior to commingling.

3 Way Manually Operated Pheumatic Interlock Valve

Sempler
Separator
Separator
HI Heater Treater
ST Stock Tank

PROPOSED COMMINGLING FACILITY

TIDEMATER OIL COMPANY STATE "S" LEASE LEA COUNTY, NEW MEXICO