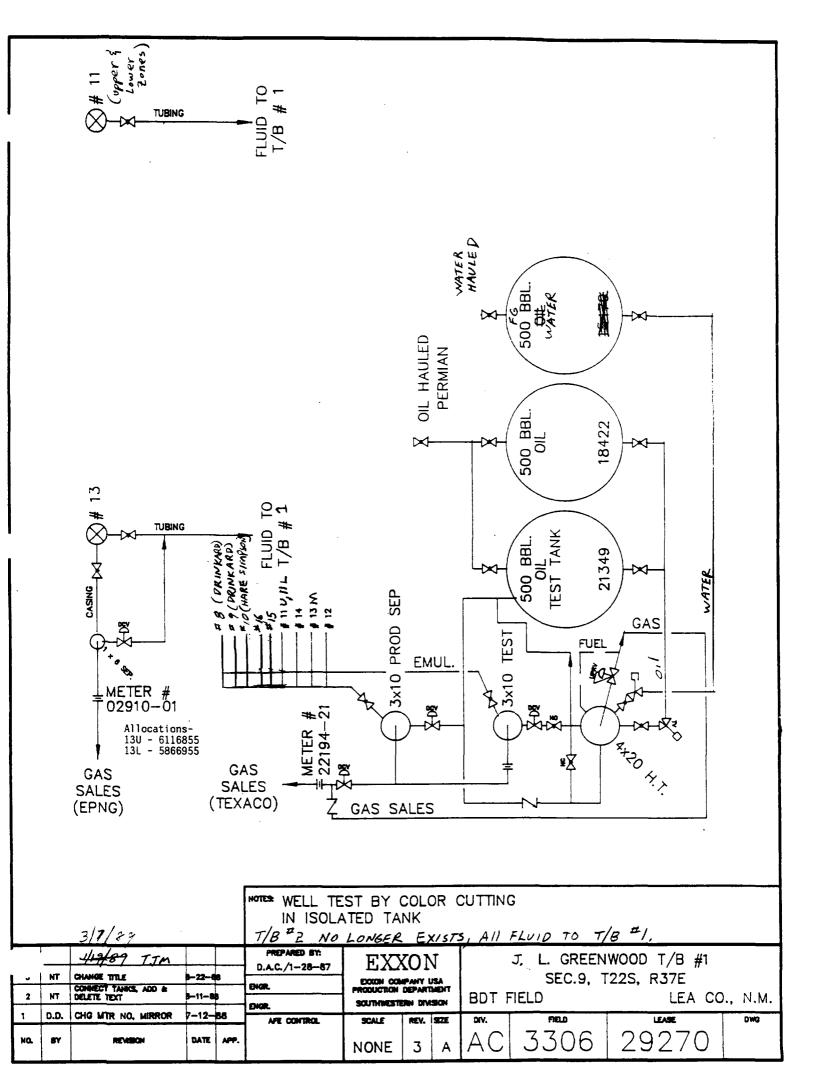

Attention David R. Catanach

Exxon requests that Surface Commingling Order PC-602 be amended to allow commingling of production from the recently recompleted J.L. Greenwood Well No. 10. The Drinkard perforations were squeezed, and a completion made in the Hare Simpson Pool.

The oil gravity was measured at 38.7 (@ 60°), the latest well test shows production to be 28 oil, 59 water, and 84 MCF per day.

Since royalty ownership is common for all pools and production is marginal, we request that production to each well continue to be allocated by periodic well test. With the gravity of the Hare Simpson Pool being similar to that of the other pools commingled at this facility, no significant value difference will occur as a result of commingling.

In addition, Well No. 13 on the captioned lease no longer has an active completion in the Brunson (Fusselman) Pool. This pool can be deleted from Order PC-602.

If you have any questions concerning this application, call Stephen Johnson at (915) 688-7548.