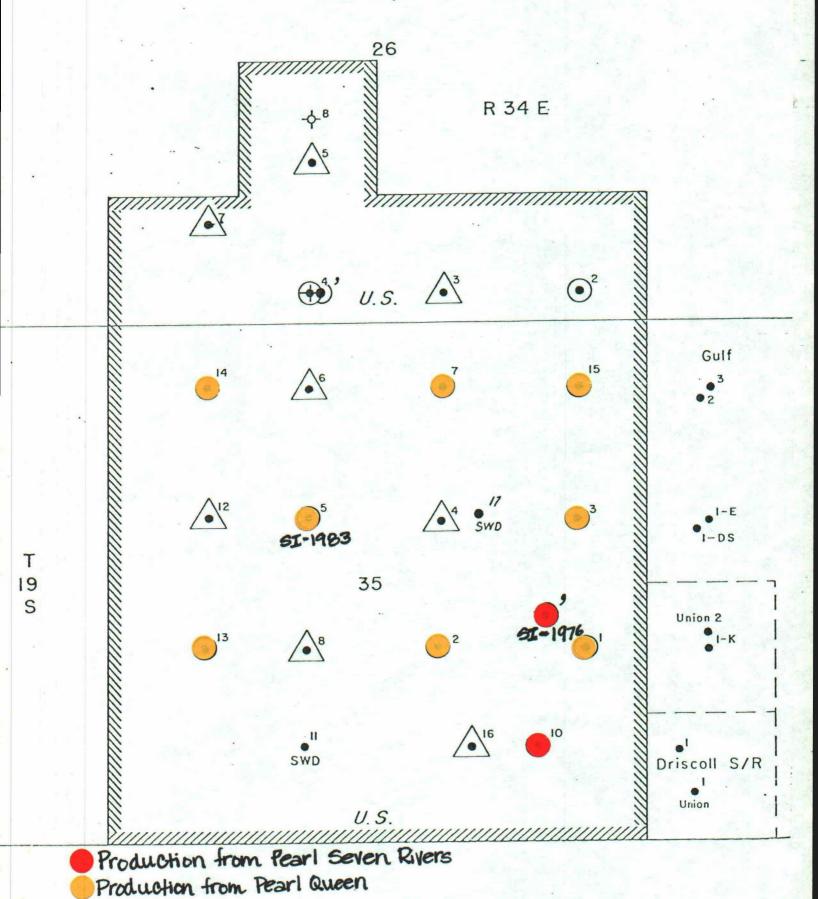

The MRU "35" No. 10 began producing December 28, 1983. We received a temporary commingling permit from Mr. Jerry Sexton (NMOCD-Hobbs) to sell the gas produced from the MRU "35" No. 10. Liquid production from the well is isolated from other lease production. Attached is a map showing the location of the MRU "35" wells.

The total oil production from the Pearl Queen MRU "35" well Nos. 1,2,3,7,13,14, and 15 is averaging 174 BOPD with an API gravity of 37.3°. The average production from MRU "35" No. 10 (Pearl Seven Rivers) is 22 BOPD with an API gravity of 37.9°. We are receiving \$28.60 per barrel for the 37.3° API oil and \$28.69 per barrel for the 37.9° API oil. The expected gravity of the commingled oil is approximately 37.4° API with a value of \$28.61 per barrel. The actual commercial value of the commingled production would be \$5608 per day and the value of the separate production added together would be \$5607 per day. Therefore, the value of the commingled production would not decrease from the value of the oils when measured and sold separately.

Mr. Gilbert Quintana Page 2 January 27, 1984

The attached production tables show that the MRU "35" wells are not capable of producing top unit allowable in either the Pearl Queen or the Pearl Seven Rivers. An offset well to the MRU "35" No. 10, the No. 9 produced 50 MBO from the Pearl Seven Rivers from 1966 to 1976. As seen on the attached production plot of the No. 9, oil production never exceeded the top unit allowable for the pool.

### Mescalero Ridge Unit Section 36

|           |          |             | Days  | В.О.    | B.O.         | MCFG    | MCFG         |  |  |
|-----------|----------|-------------|-------|---------|--------------|---------|--------------|--|--|
| Month     | Well No. | Zone        | Prod. | (Total) | (Daily Avg.) | (Total) | (Daily Avg.) |  |  |
|           |          |             |       |         |              |         |              |  |  |
| September | 1        | Pearl Queen | 30    | 2000    | 66.7         | 312     | 10.4         |  |  |
|           | 2        | Pearl Queen | 30    | 130     | 4.3          | 679     | 22.6         |  |  |
|           | 3        | Pearl Queen | 30    | 780     | 26.0         | 48      | 1.6          |  |  |
|           | 7        | Pearl Queen | 30    | 1160    | 38.7         | 251     | 8.4          |  |  |
|           | 13       | Pearl Queen | 30    | 60      | 2.0          | 39      | 1.3          |  |  |
|           | 14       | Pearl Queen | 30    | 30      | 1.0          | 39      | 1.3          |  |  |
|           | 15       | Pearl Queen | 30    | 1030    | 34.3         | 63      | 2.1          |  |  |
| October   | 1        | Pearl Queen | 31    | 1743    | 56.2         | 343     | 11.0         |  |  |
|           | 2        | Pearl Queen | 31    | 31      | 1.0          | 203     | 6.5          |  |  |
|           | 3        | Pearl Queen | 31    | 868     | 28.0         | 88      | 2.8          |  |  |
|           | 7        | Pearl Queen | 31    | 1650    | 53.2         | 456     | 14.7         |  |  |
|           | 13       | Pearl Queen | 31    | 93      | 3.0          | 75      | 2.4          |  |  |
|           | 14       | Pearl Queen | 31    | 31      | 1.0          | 50      | 1.6          |  |  |
|           | 15       | Pearl Queen | 31    | 993     | 32.0         | 77      | 2.5          |  |  |

Top unit allowable Pearl Queen Pool = 80 BOPD and 160 MCFGPD Top Unit allowable Pearl Seven Rivers = 80 BOPD and 160 MCFGPD

(Source - NMOCD Oil Proration Schedule District I, May thru August, 1983)