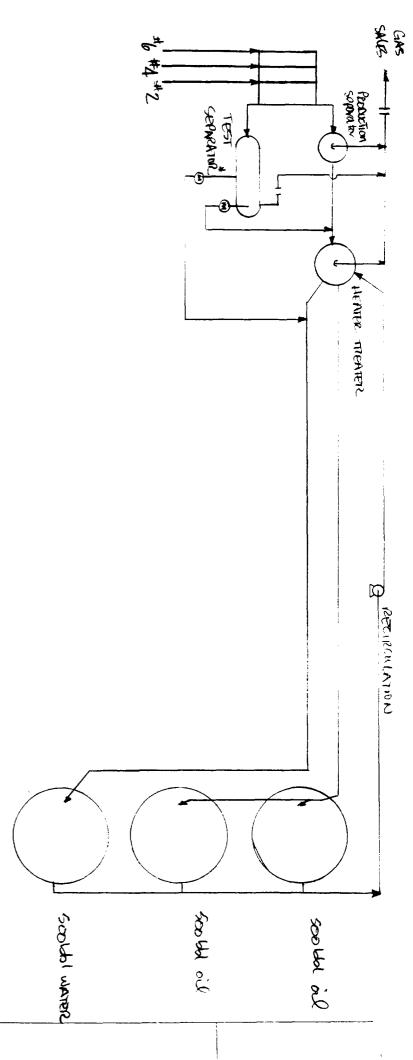

FEOGRAC MA IT 2 TANK BATTERY

\*NOTE: 1853 SEPARATION WILL BE INSTALLED WITH THE Approval it

Collin Sp