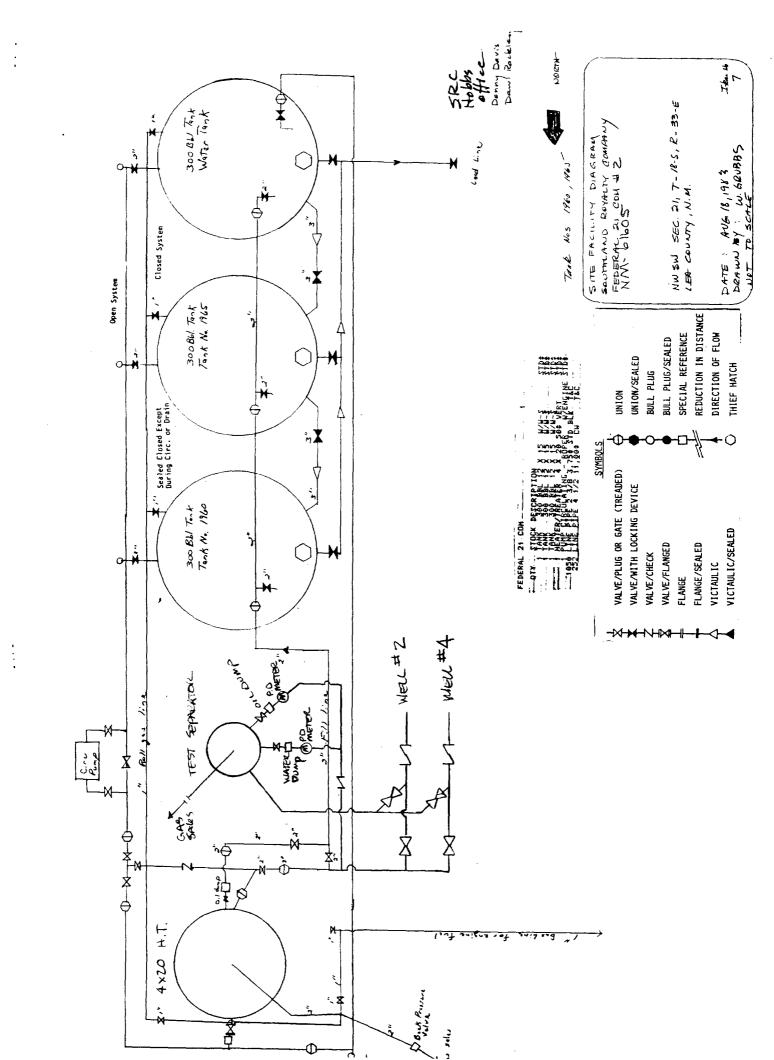

Dear Mr. Lemay:

Meridian Oil proposes to surface commingle production from our Federal "21" No. 4 and our Federal "21" No. 2 in a common tank battery located at the No. 2 well site. Each flow will be metered separately prior to commingling. The No. 4 produces about 110 bbls oil per day from the West Corbin (Delaware) and the No. 2 produces about 240 bbls oil per day from the West Corbin (Wolfcamp).

#### APPLICATION FOR EXCEPTION TO RULE 303-A TO PERMIT SURFACE COMMINGLING

This application is submitted to request an exception to Rule 303-A to permit commingling of production from our Federal "21" No. 4 in a common tank battery located at the Federal "21" No. 2 site. The No. 4 currently produces from the West Corbin (Delaware) and the No. 2 from the West Corbin (Wolfcamp).

|                                                               | Fed. "21" #4                                                                          | Fed. "21" #2 |  |  |
|---------------------------------------------------------------|---------------------------------------------------------------------------------------|--------------|--|--|
| API Gravities of Oil                                          | 39.0                                                                                  | 42.2         |  |  |
| Volume of Oil, bbl/day                                        | 110                                                                                   | 240          |  |  |
| Expected API Gravity of Commingled Oil                        | 41.8                                                                                  |              |  |  |
| **Value of Oil, \$ per bbl                                    | \$20.23                                                                               | \$20.25      |  |  |
| Value of commingled Oil,<br>\$ per bbl                        | \$20.24                                                                               |              |  |  |
| **As of 12/20/89                                              |                                                                                       |              |  |  |
|                                                               | Total Value                                                                           |              |  |  |
| Fed. "21" #4 Fed. "21" #2 Combined Commingled Net Gain (Loss) | \$2,225.30/day<br>\$4,860.00/day<br>\$7,085.30/day<br>\$7,084.00/day<br>(\$ 1.30/day) |              |  |  |