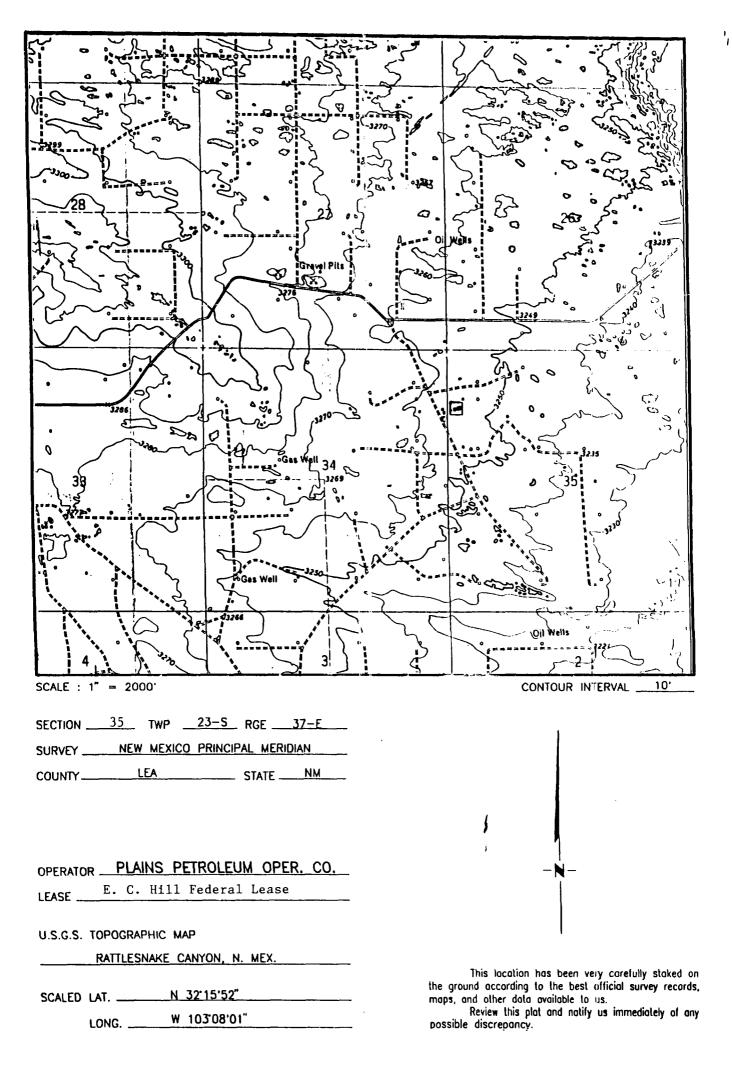

Subject: Tank Battery Consolidation E. C. Hill Federal Lease Lea County, New Mexico

Gentlemen:

In regard to my discussion with Mr. Shannon Shaw and Ms. Evelyn Downs of your respective offices, I am attaching a Sundry Notice and supplemental information on the referenced subject.

## LOCATION & ELEVATION VERIFICATION MAP

ž

;

ļ