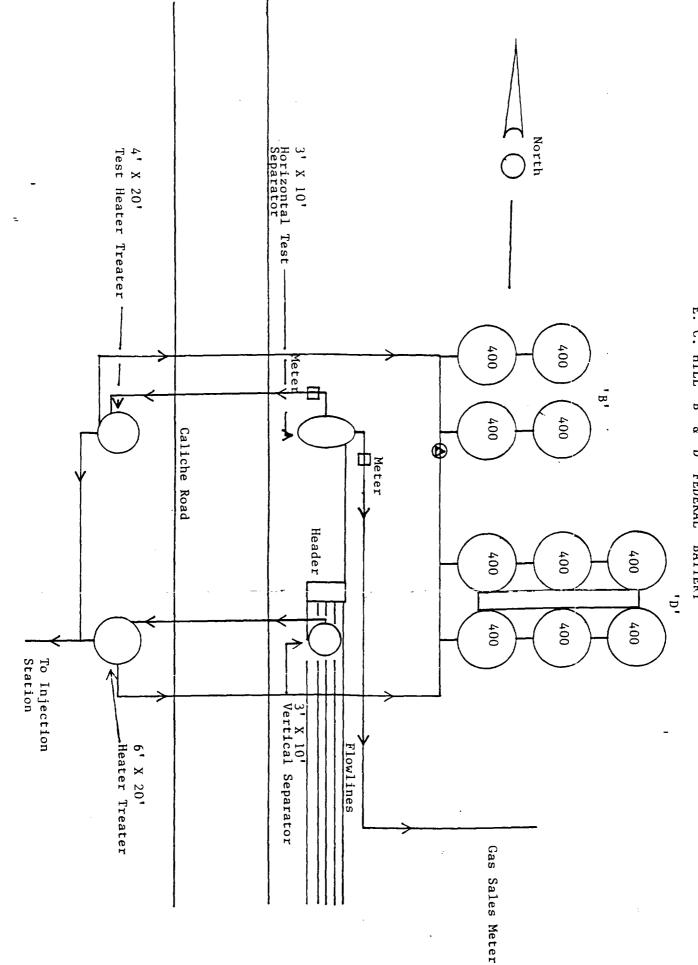

Plains Petroleum Operating Company proposes to commingle the E. C. Hill 'B' Federal and 'D' Federal Batteries to reduce expenses. The 'B' Battery presently receives production from the Blinebry and Paddock formations and the 'D' Battery production is from the Blinebry, ABO and Devonian. The majority of the production is in the 'D' Battery and receives a sour crude posting. By combining batteries and installing a well testing facility, a monthly well test report would be achieved for oil, gas, and water. Also, by blending the crude, the sulfur content may be reduced to receive sweet crude posting. This request is made in the interest of conservation of natural resources because only one pipeline would be in service and eliminate the risk of leaks occurring on two lines.

\*See Instructions on Reverse Side

E. C. HILL 'B' & 'D' FEDERAL BATTERY